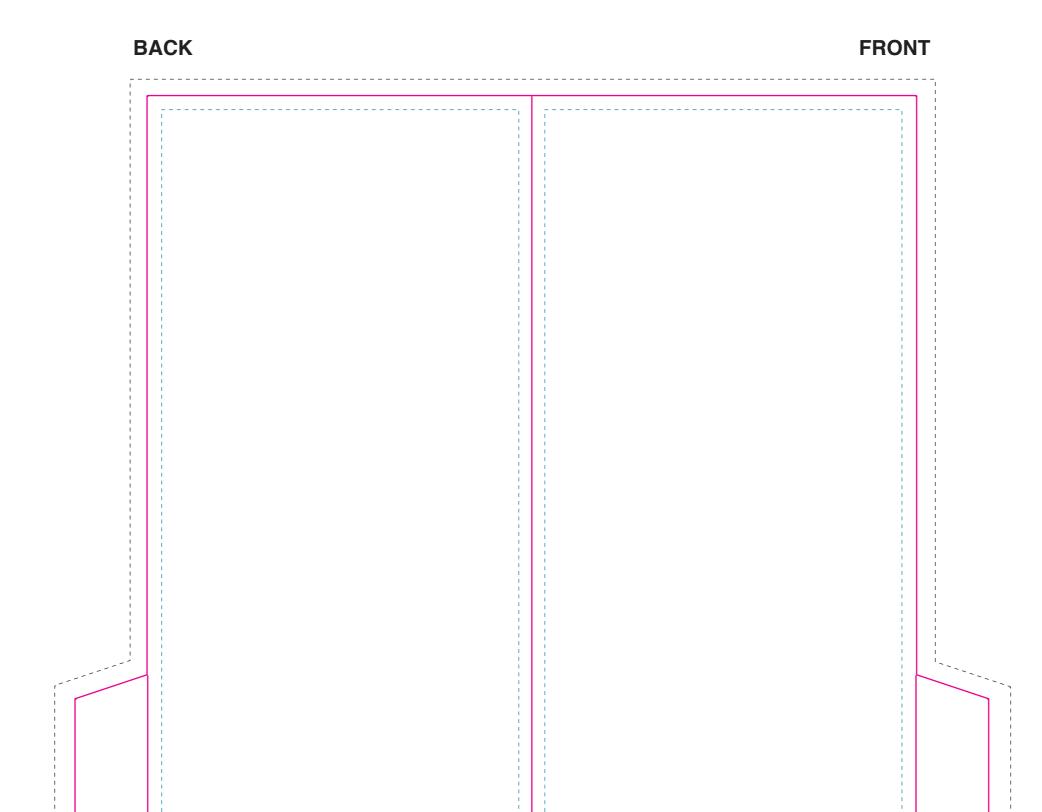

### **— SAFE ZONE:**

All critical elements (text, images, graphics, logos, etc.) must be kept inside the blue box.

### **TRIMMING ZONE:**

Please stay within the zone for cutting tolerance around your folder. We do not recommend having borders due to shifting in the cutting process, which may cause borders to appear uneven.

## **BLEED ZONE:**

Make sure to extend the background images or colors all the way to the edge of the black outline.