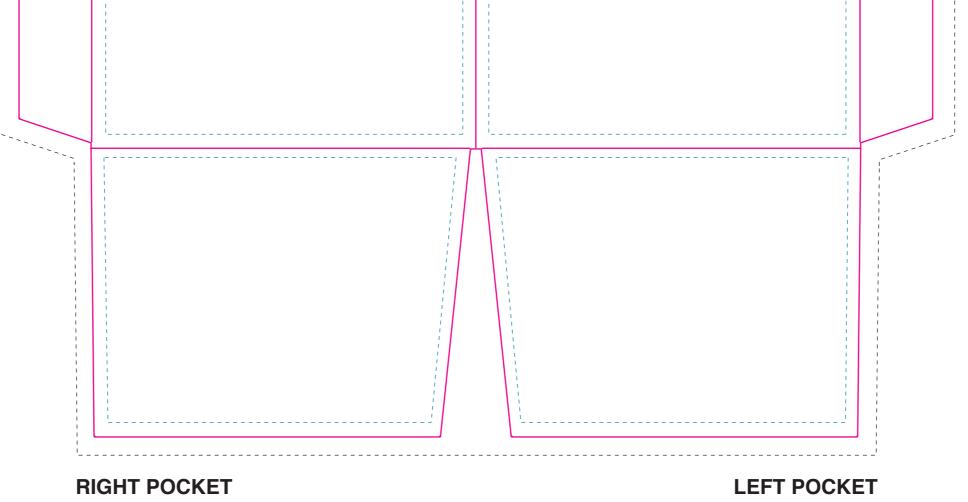

### **— SAFE ZONE:**

All critical elements (text, images, graphics, logos, etc.) must be kept inside the blue box.

### **TRIMMING ZONE:**

Please stay within the zone for cutting tolerance around your folder. We do not recommend having borders due to shifting in the cutting process, which may cause borders to appear uneven.

## **BLEED ZONE:**

Make sure to extend the background images or colors all the way to the edge of the black outline.