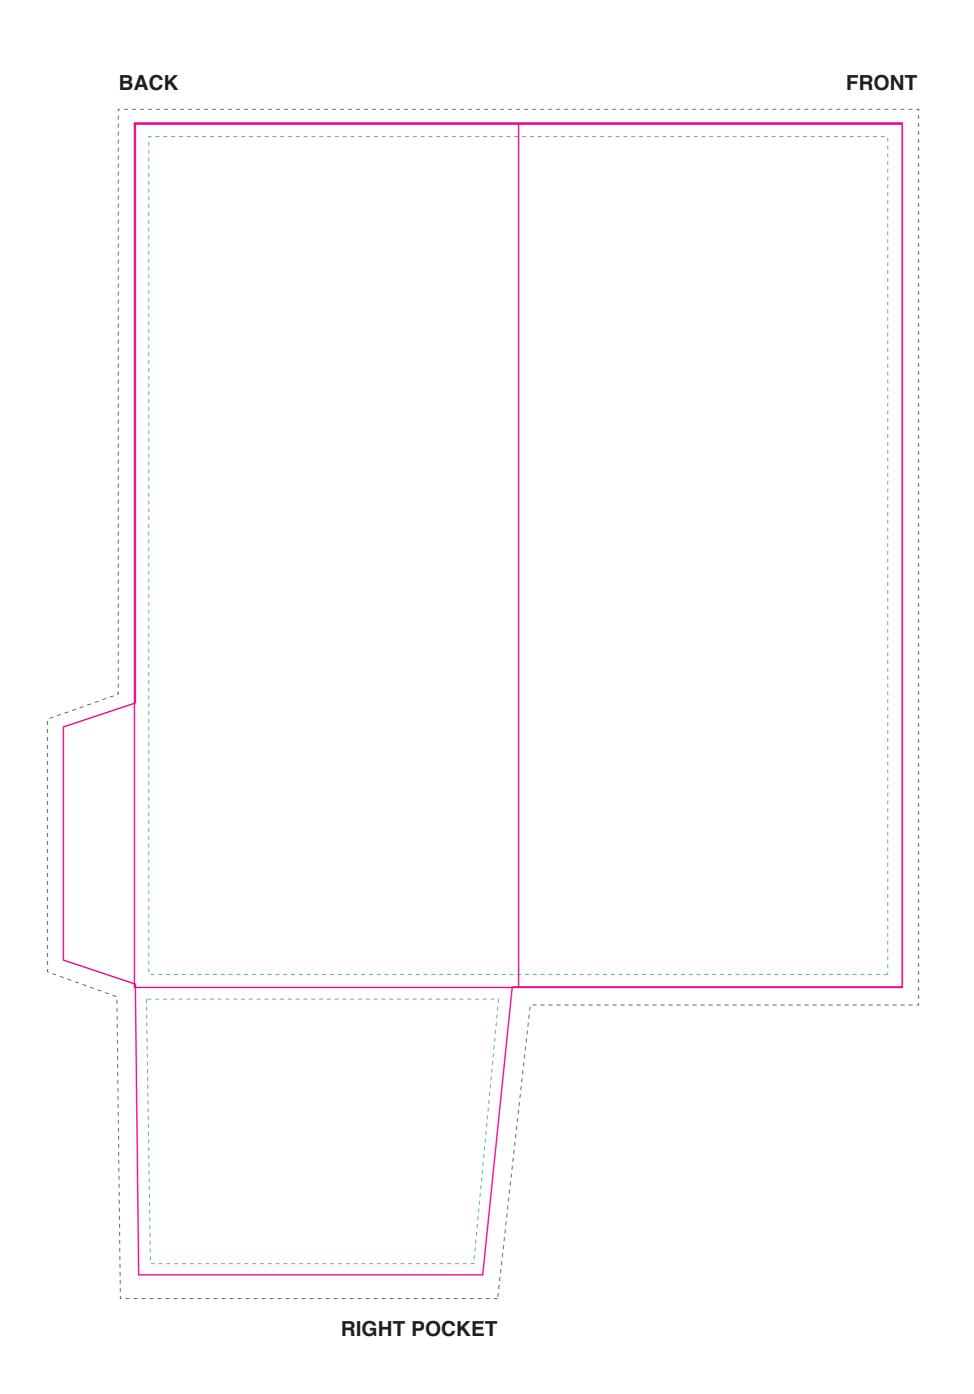

## — SAFE ZONE:

All critical elements (text, images, graphics, logos, etc.) must be kept inside the blue box.

## **TRIMMING ZONE:**

Please stay within the zone for cutting tolerance around your folder. We do not recommend having borders due to shifting in the cutting process, which may cause borders to appear uneven.

## — BLEED ZONE:

Make sure to extend the background images or colors all the way to the edge of the black outline.

## **IMPORTANT**

When submitting final artwork, please convert all fonts to outlines and embed all images. Raster artwork should be 300dpi at final size for best output.