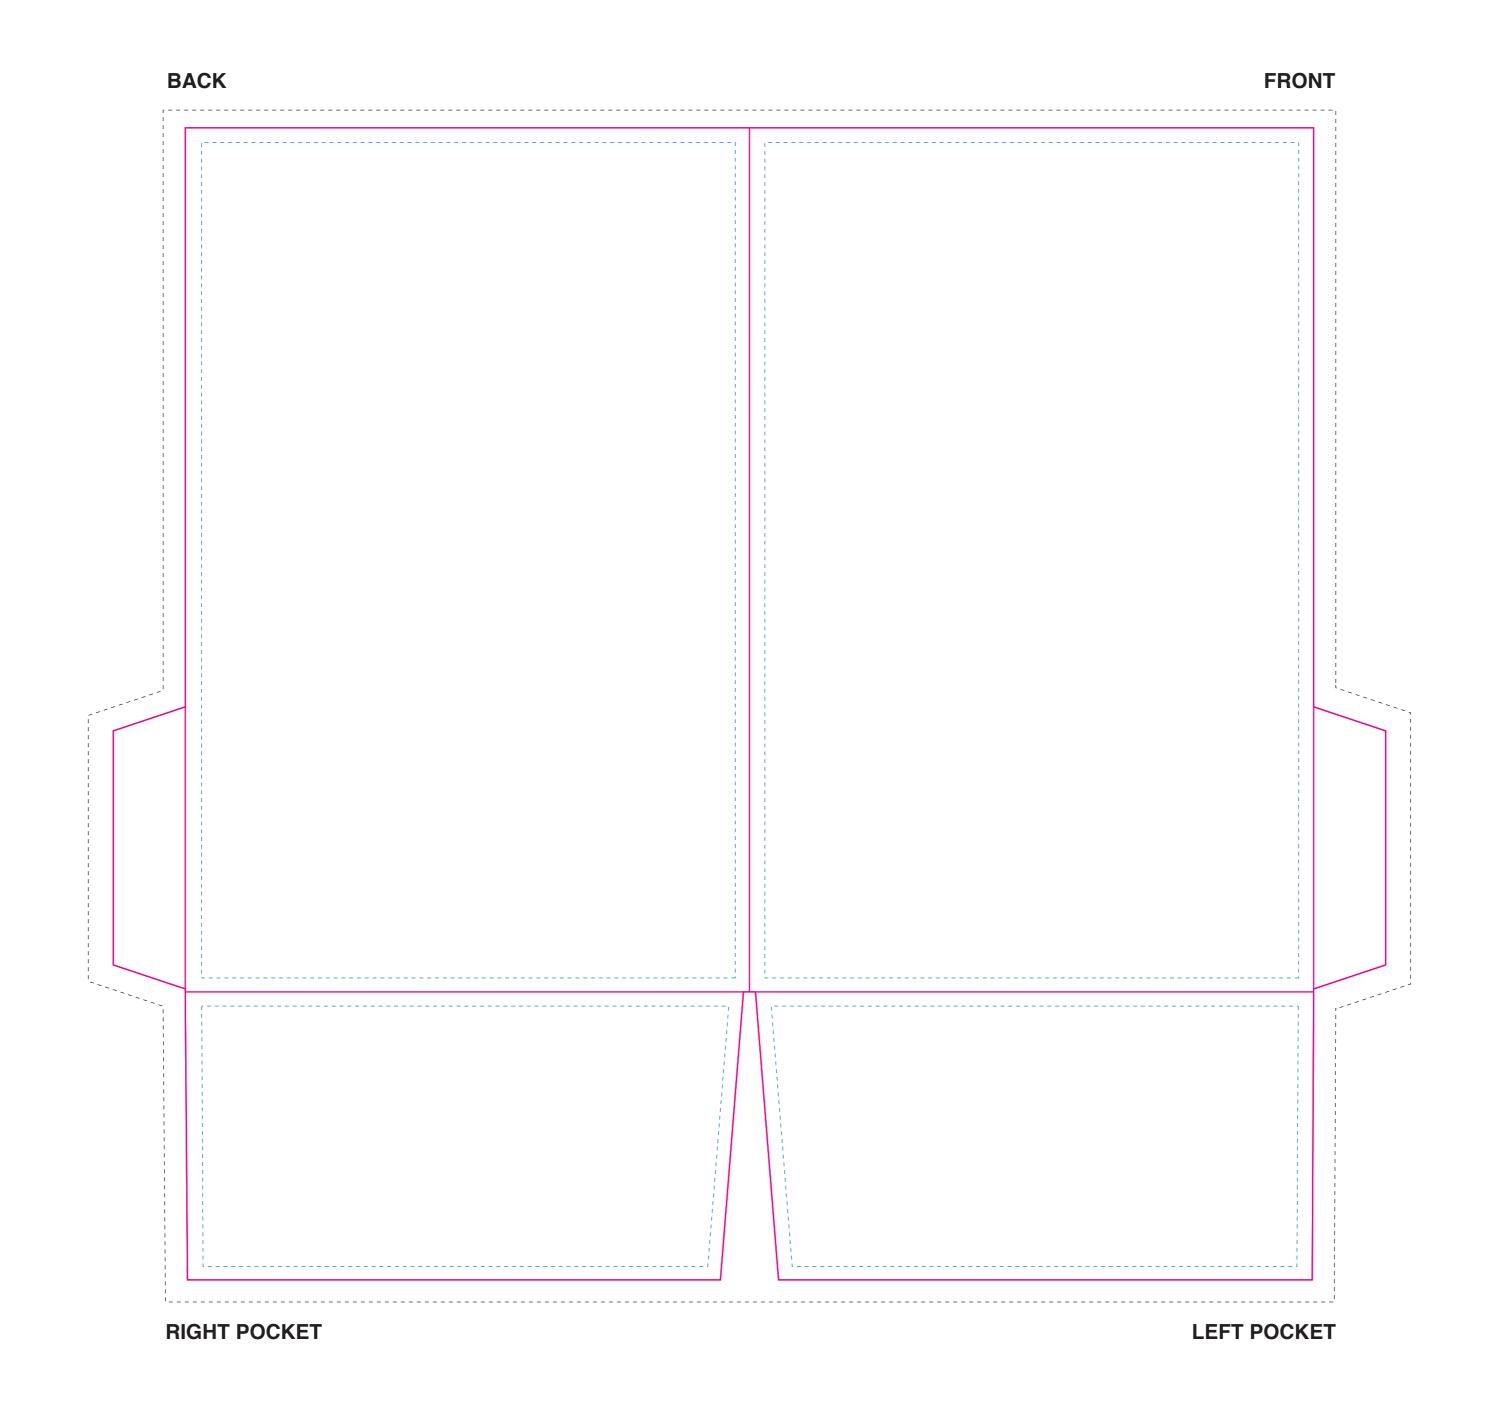

## **— SAFE ZONE:**

All critical elements (text, images, graphics, logos, etc.) must be kept inside the blue box.

### **TRIMMING ZONE:**

Please stay within the zone for cutting tolerance around your folder. We do not recommend having borders due to shifting in the cutting process, which may cause borders to appear uneven.

# BLEED ZONE:

Make sure to extend the background images or colors all the way to the edge of the black outline.