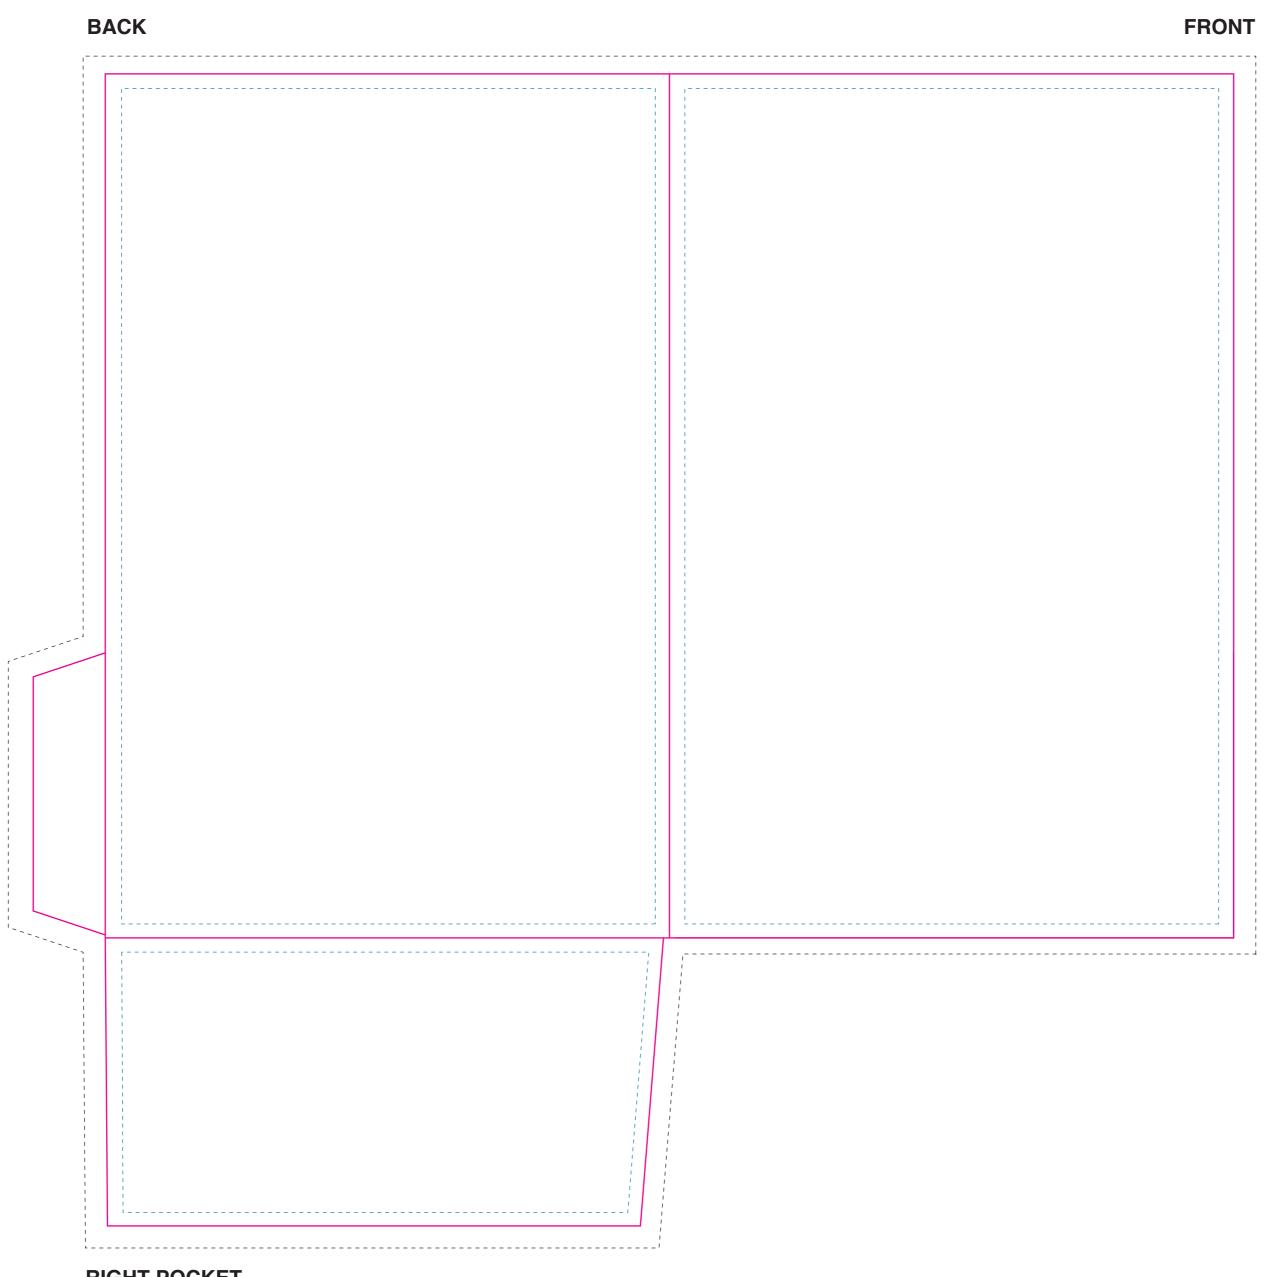

#### **RIGHT POCKET**

## — SAFE ZONE:

All critical elements (text, images, graphics, logos, etc.) must be kept inside the blue box.

### **TRIMMING ZONE:**

Please stay within the zone for cutting tolerance around your folder. We do not recommend having borders due to shifting in the cutting process, which may cause borders to appear uneven.

#### — BLEED ZONE:

Make sure to extend the background images or colors all the way to the edge of the black outline.