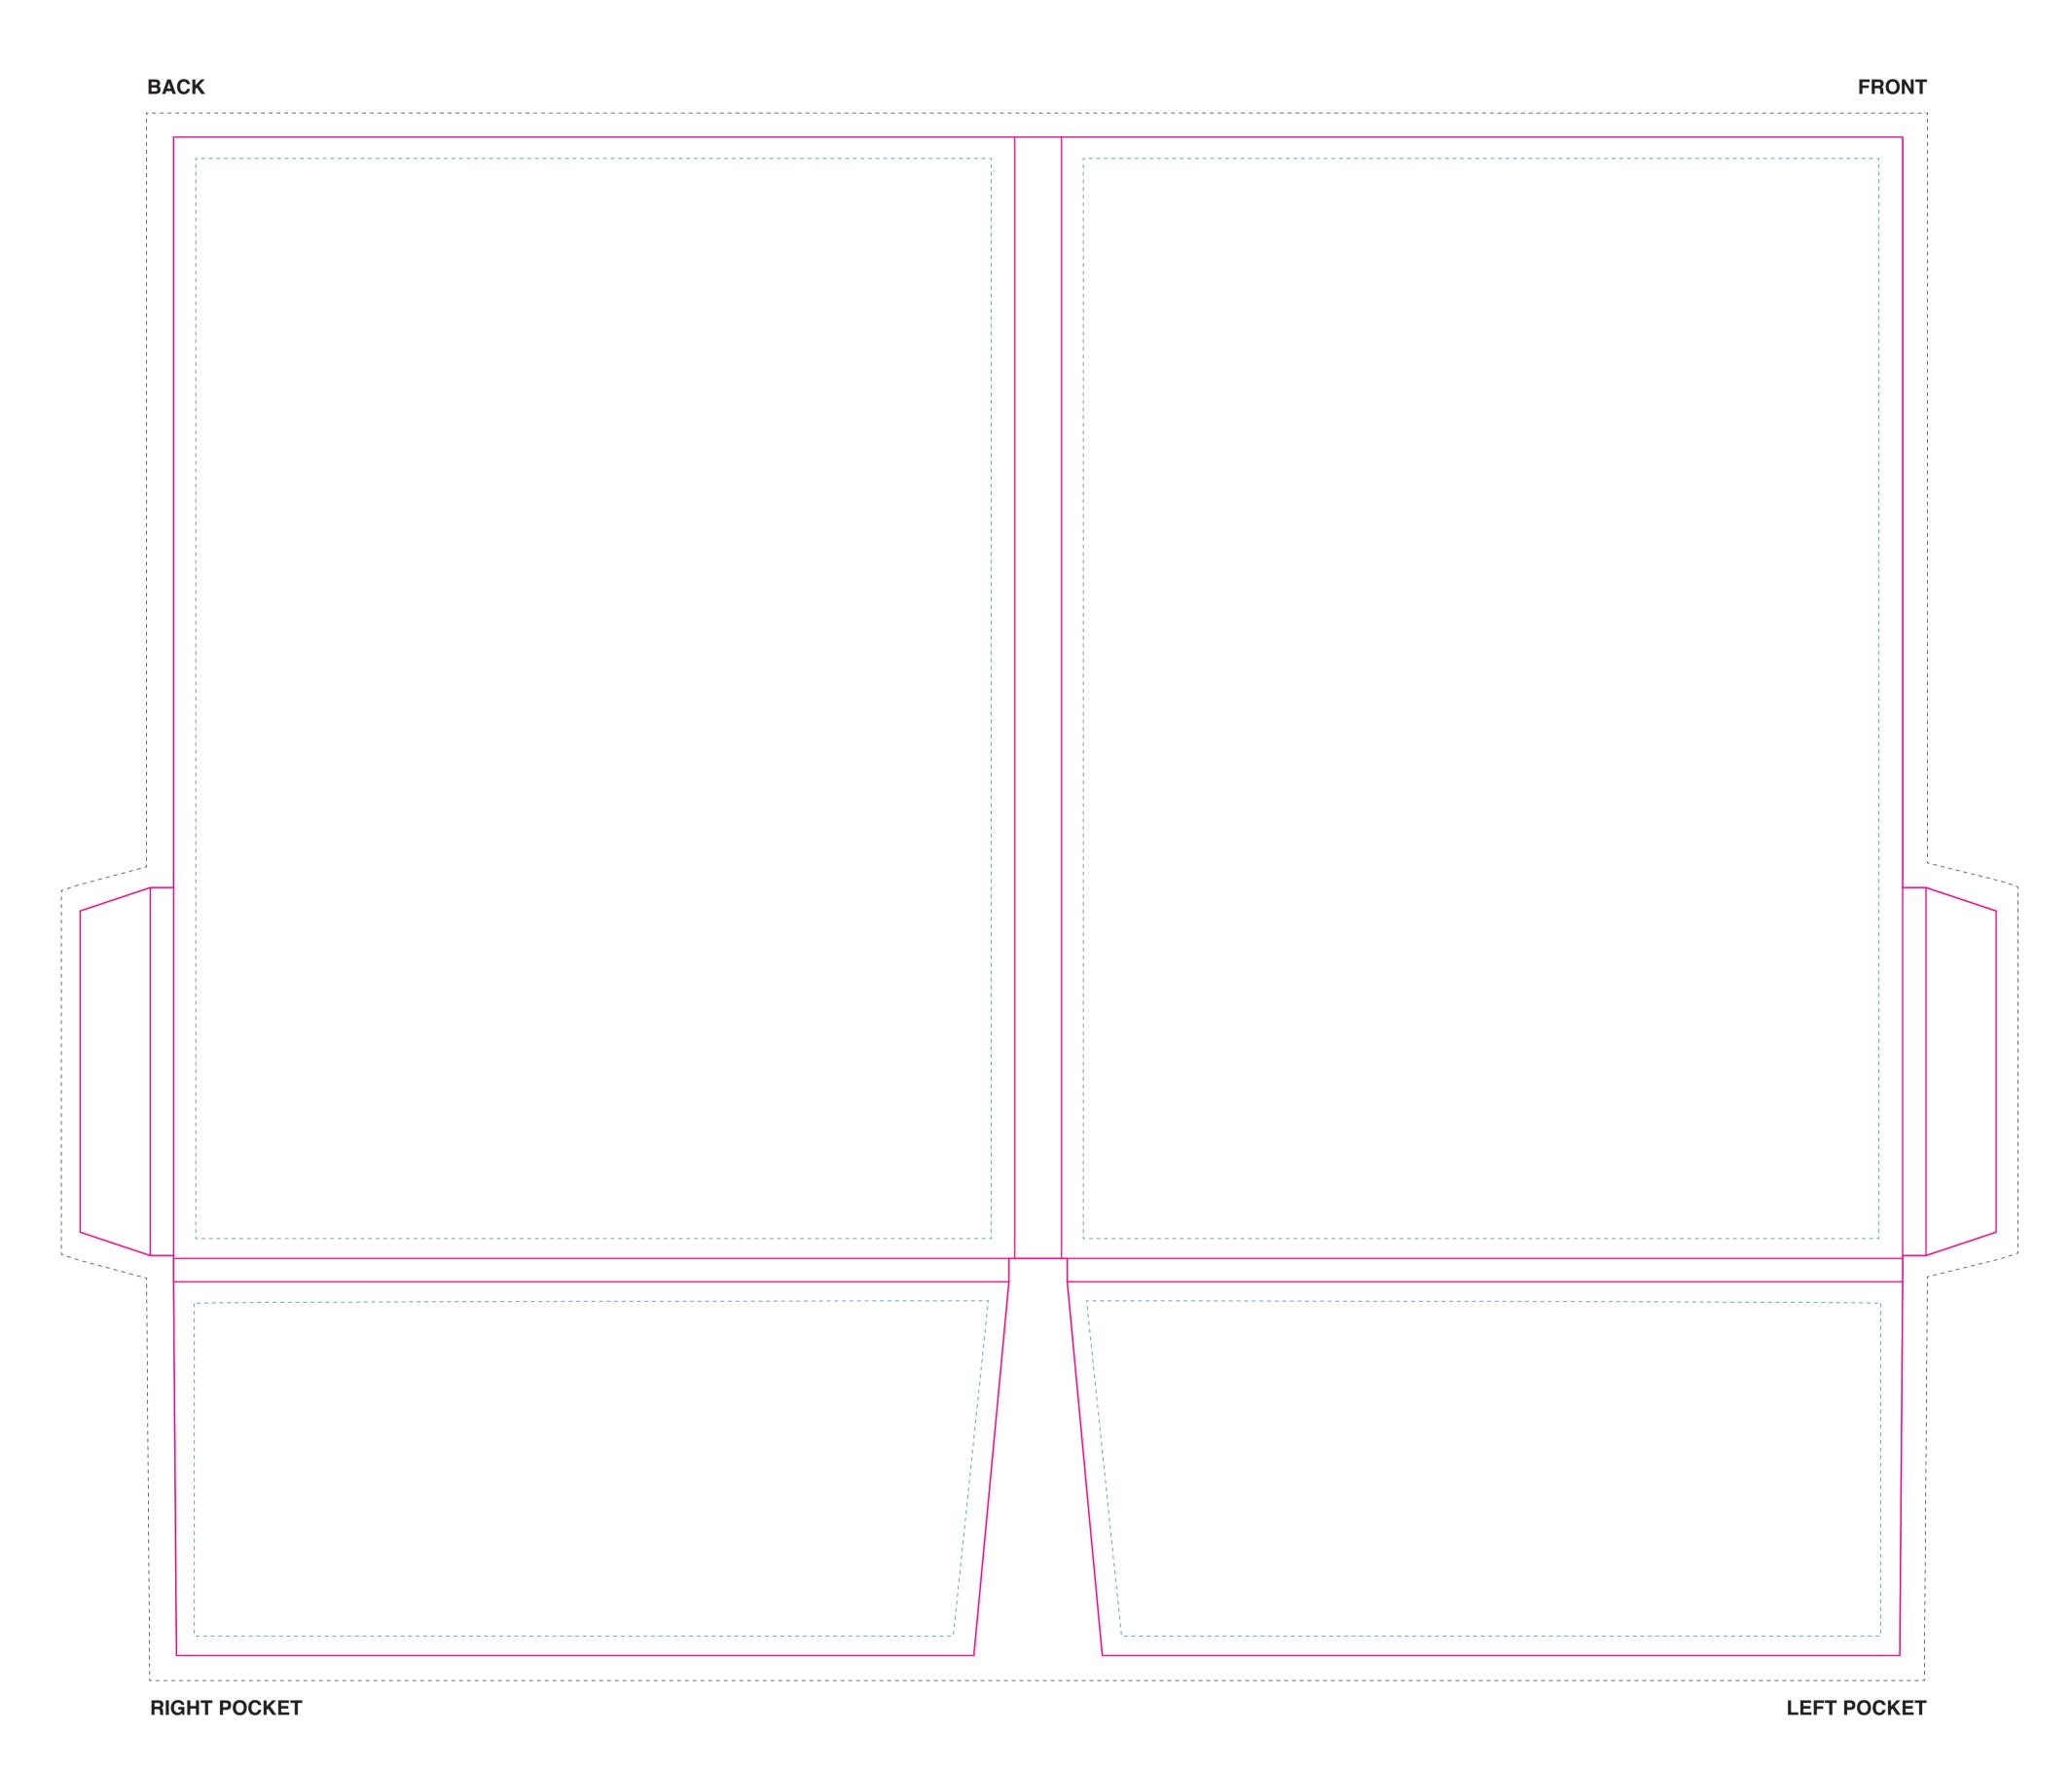

## — SAFE ZONE:

All critical elements (text, images, graphics, logos, etc.) must be kept inside the blue box.

## **TRIMMING ZONE:**

Please stay within the zone for cutting tolerance around your folder. We do not recommend having borders due to shifting in the cutting process, which may cause borders to appear uneven.

## **—** BLEED ZONE:

Make sure to extend the background images or colors all the way to the edge of the black outline.