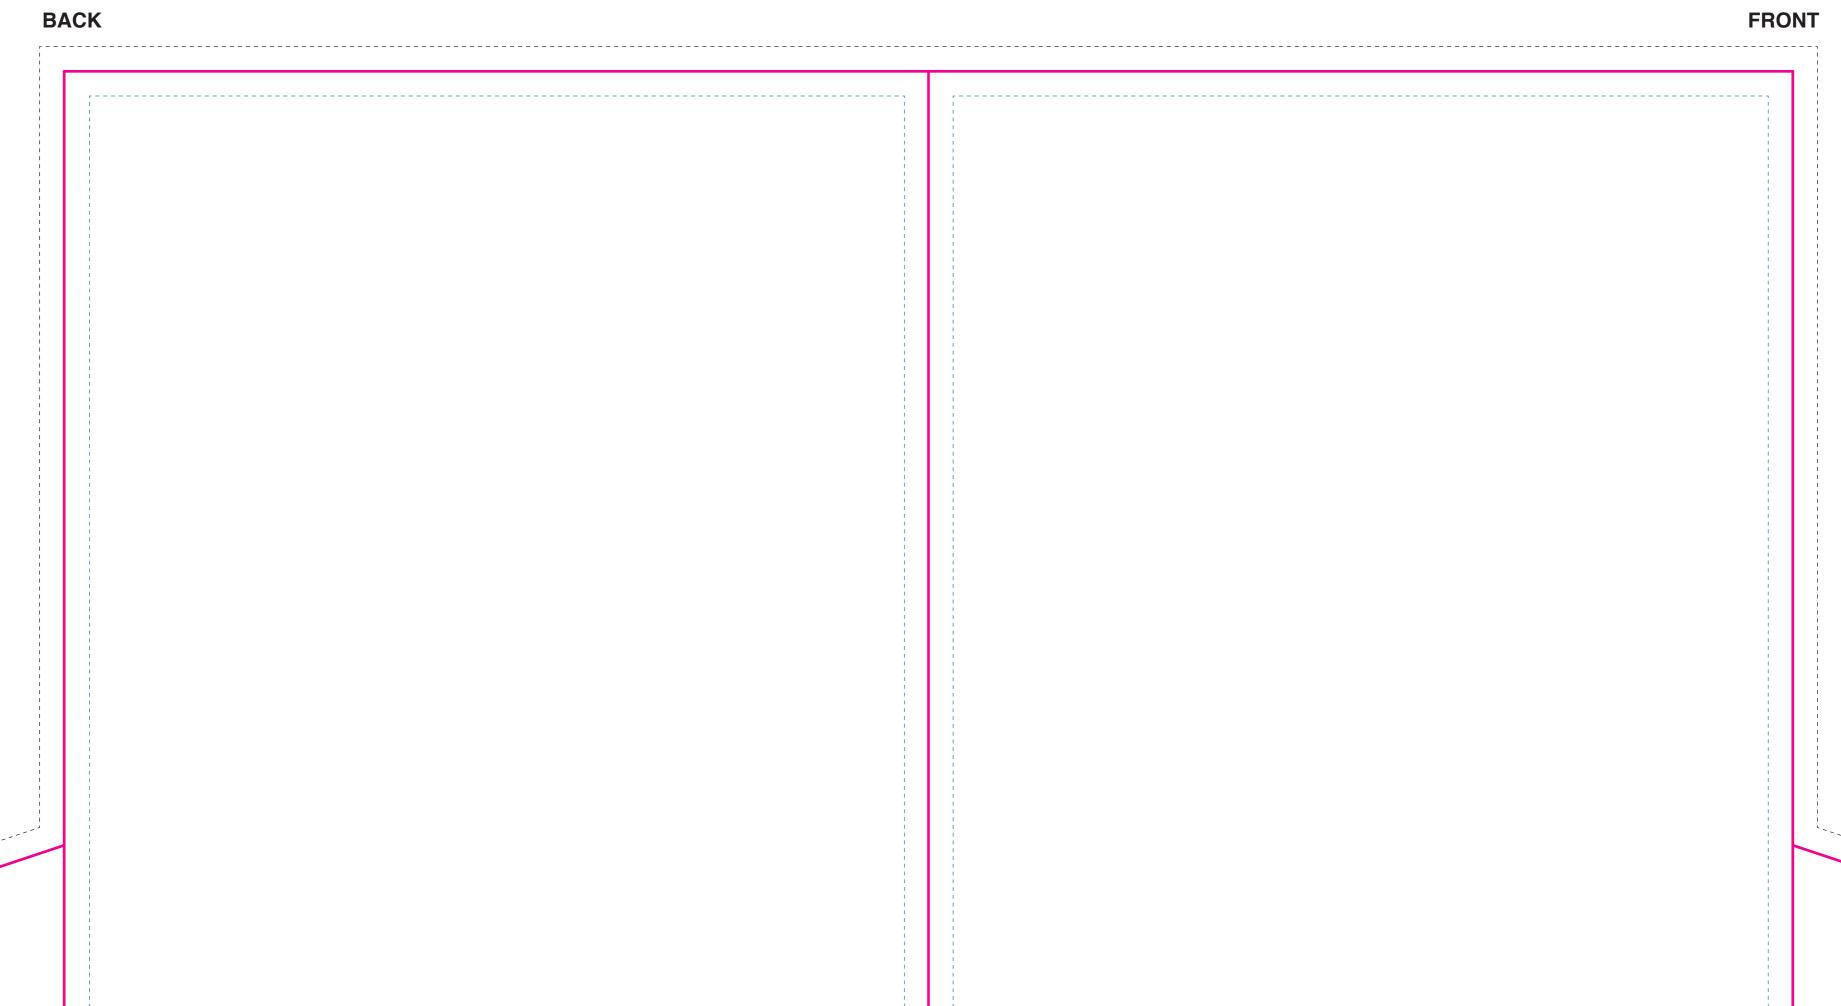

#### **RIGHT POCKET**

LEFT POCKET

## **— SAFE ZONE:**

All critical elements (text, images, graphics, logos, etc.) must be kept inside the blue box.

### ---- TRIMMING ZONE:

Please stay within the zone for cutting tolerance around your folder. We do not recommend having borders due to shifting in the cutting process, which may cause borders to appear uneven.

# - BLEED ZONE:

Make sure to extend the background images or colors all the way to the edge of the black outline.