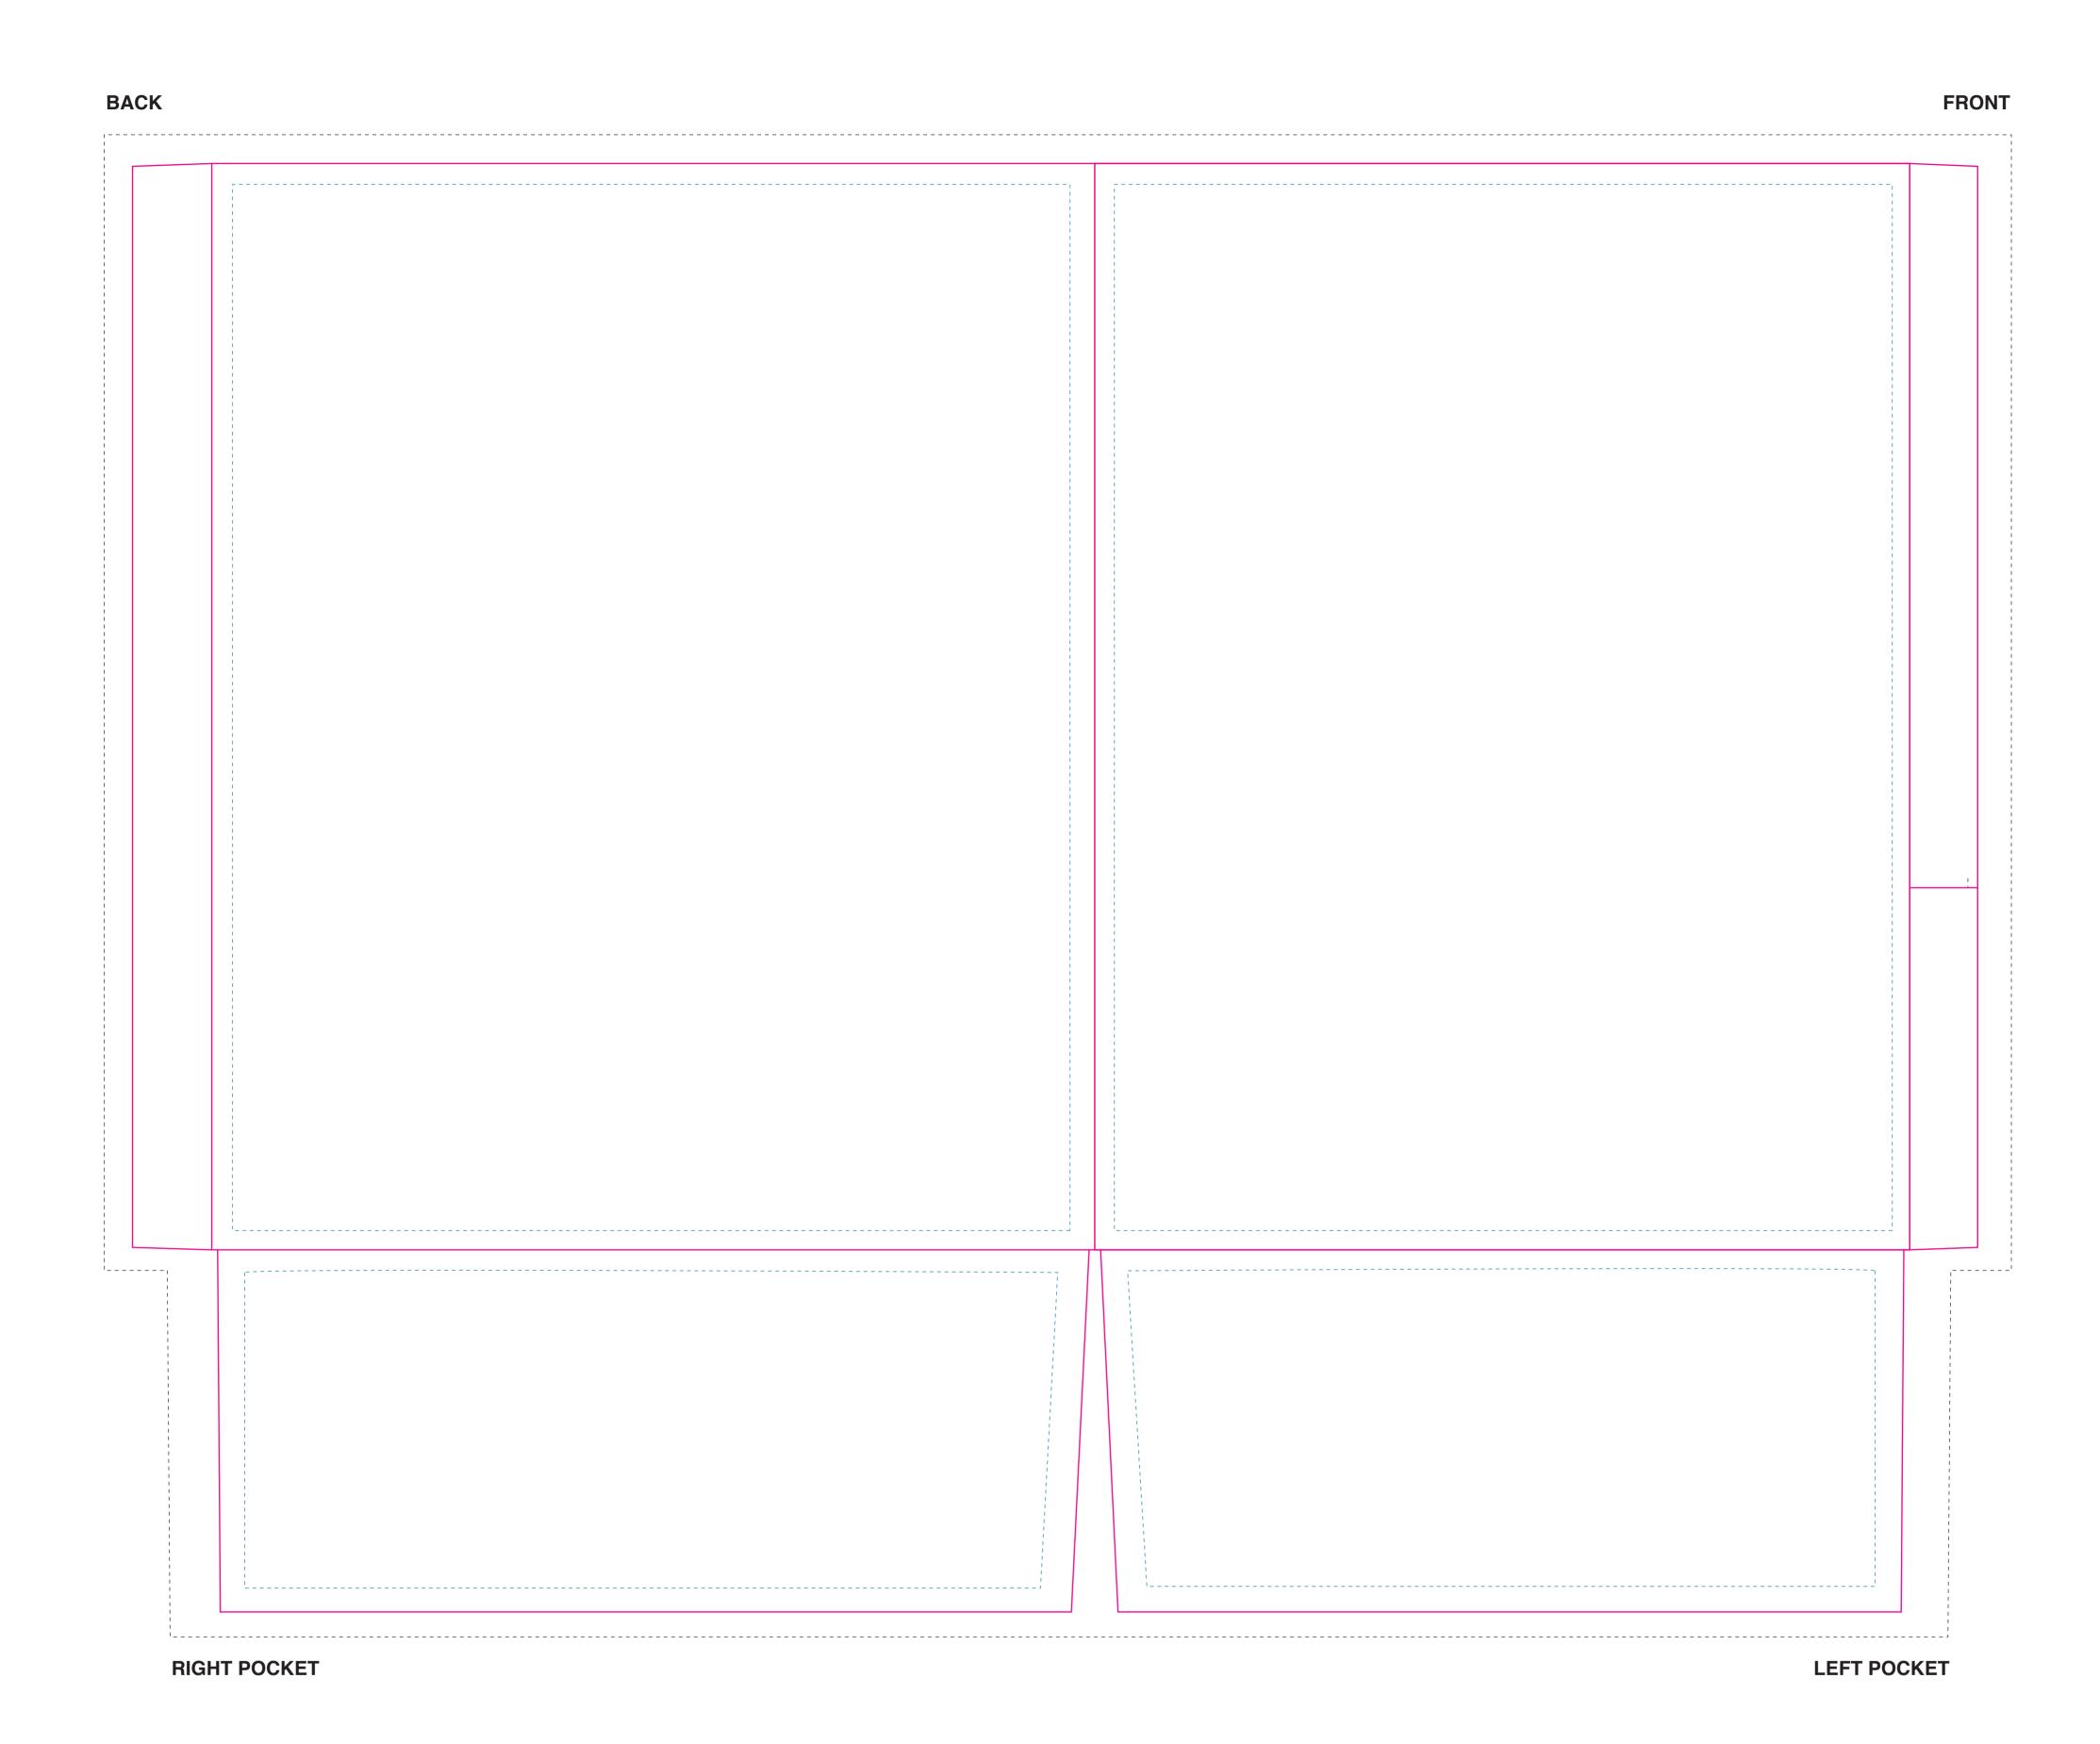

## — SAFE ZONE:

All critical elements (text, images, graphics, logos, etc.) must be kept inside the blue box.

## **TRIMMING ZONE:**

Please stay within the zone for cutting tolerance around your folder. We do not recommend having borders due to shifting in the cutting process, which may cause borders to appear uneven.

## BLEED ZONE:

Make sure to extend the background images or colors all the way to the edge of the black outline.

## **IMPORTANT**

When submitting final artwork, please convert all fonts to outlines and embed all images. Raster artwork should be 300dpi at final size for best output.