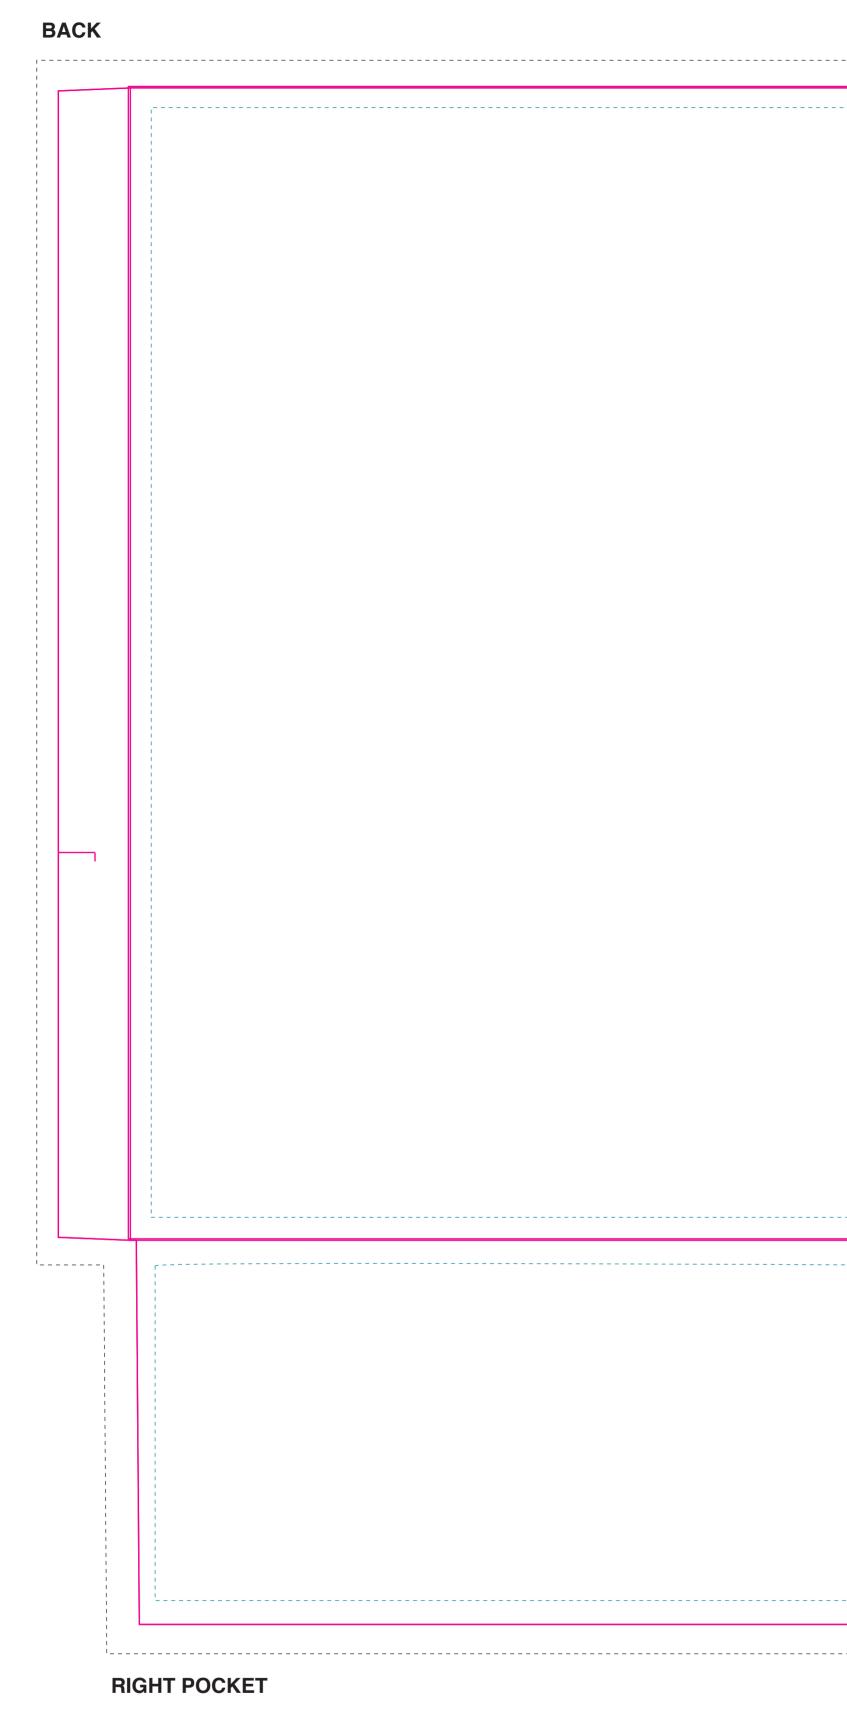

# **— SAFE ZONE:**

All critical elements (text, images, graphics, logos, etc.) must be kept inside the blue box.

# **TRIMMING ZONE:**

Please stay within the zone for cutting tolerance around your folder. We do not recommend having borders due to shifting in the cutting process, which may cause borders to appear uneven.

# **—** BLEED ZONE:

Make sure to extend the background images or colors all the way to the edge of the black outline.

# IMPORTANT

When submitting final artwork, please convert all fonts to outlines and embed all images. Raster artwork should be 300dpi at final size for best output.