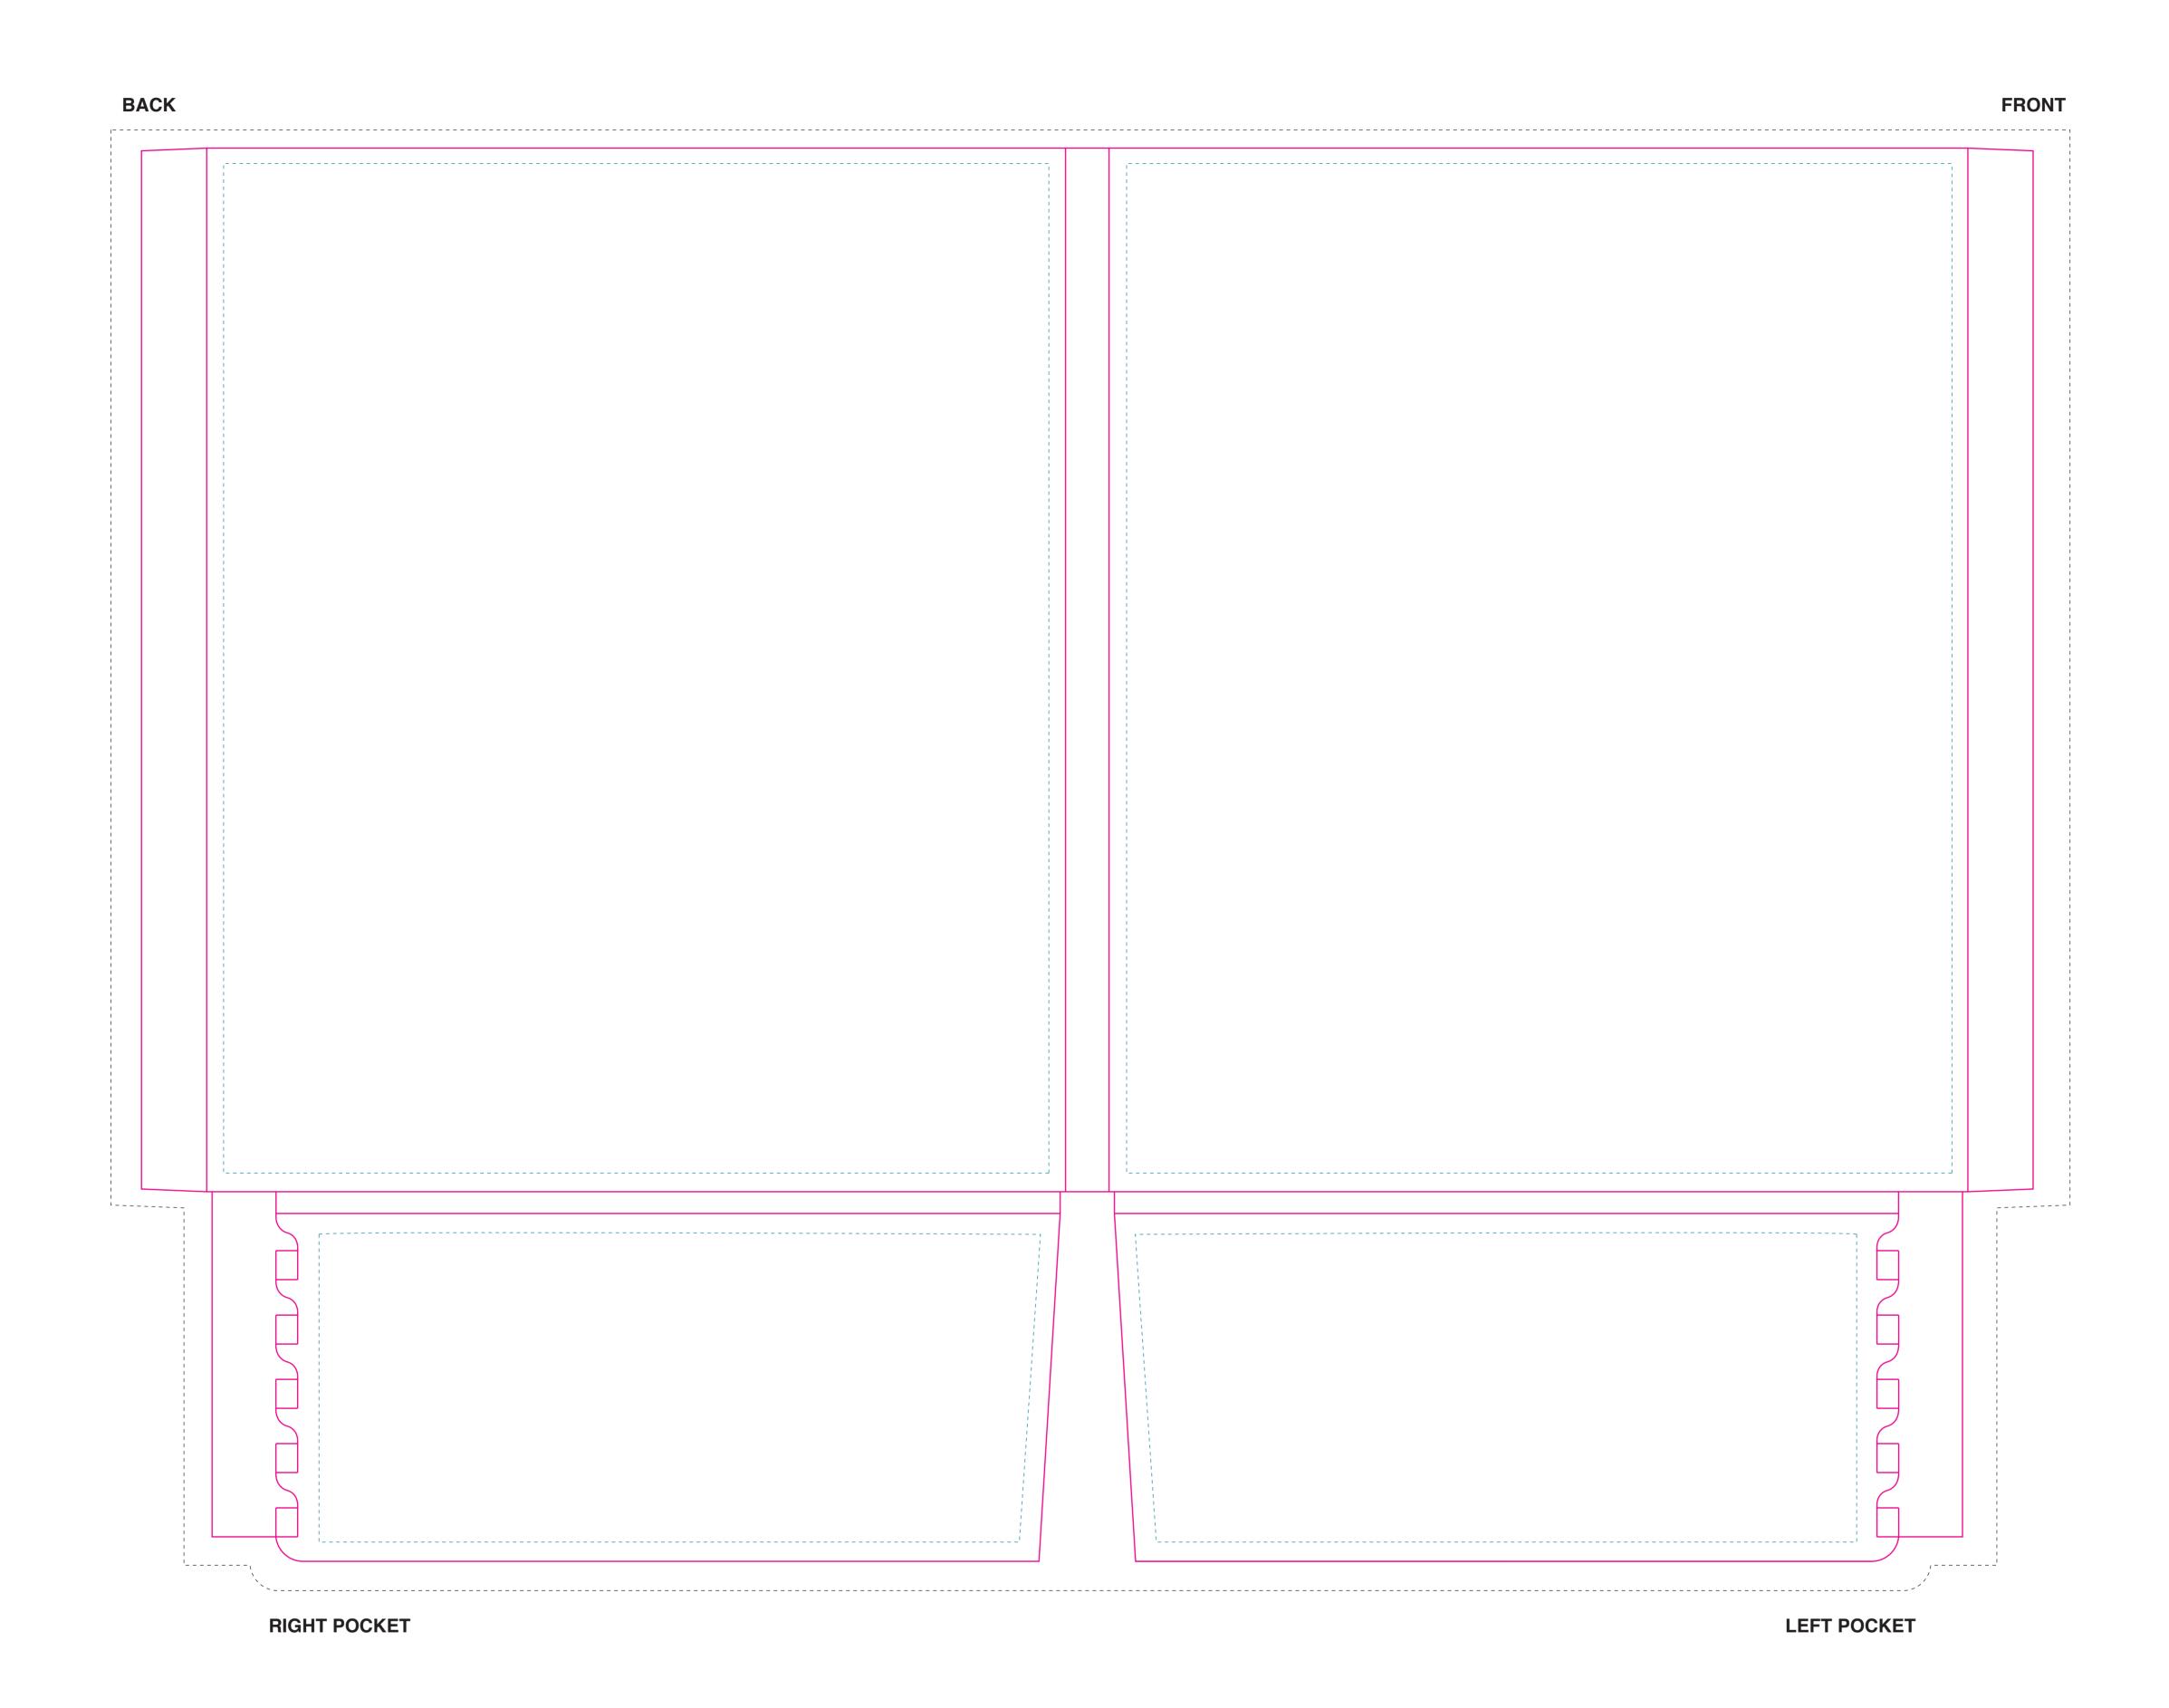

## — SAFE ZONE:

All critical elements (text, images, graphics, logos, etc.) must be kept inside the blue box.

## **TRIMMING ZONE:**

Please stay within the zone for cutting tolerance around your folder. We do not recommend having borders due to shifting in the cutting process, which may cause borders to appear uneven.

## — BLEED ZONE:

Make sure to extend the background images or colors all the way to the edge of the black outline.

## **IMPORTANT**

When submitting final artwork, please convert all fonts to outlines and embed all images. Raster artwork should be 300dpi at final size for best output.