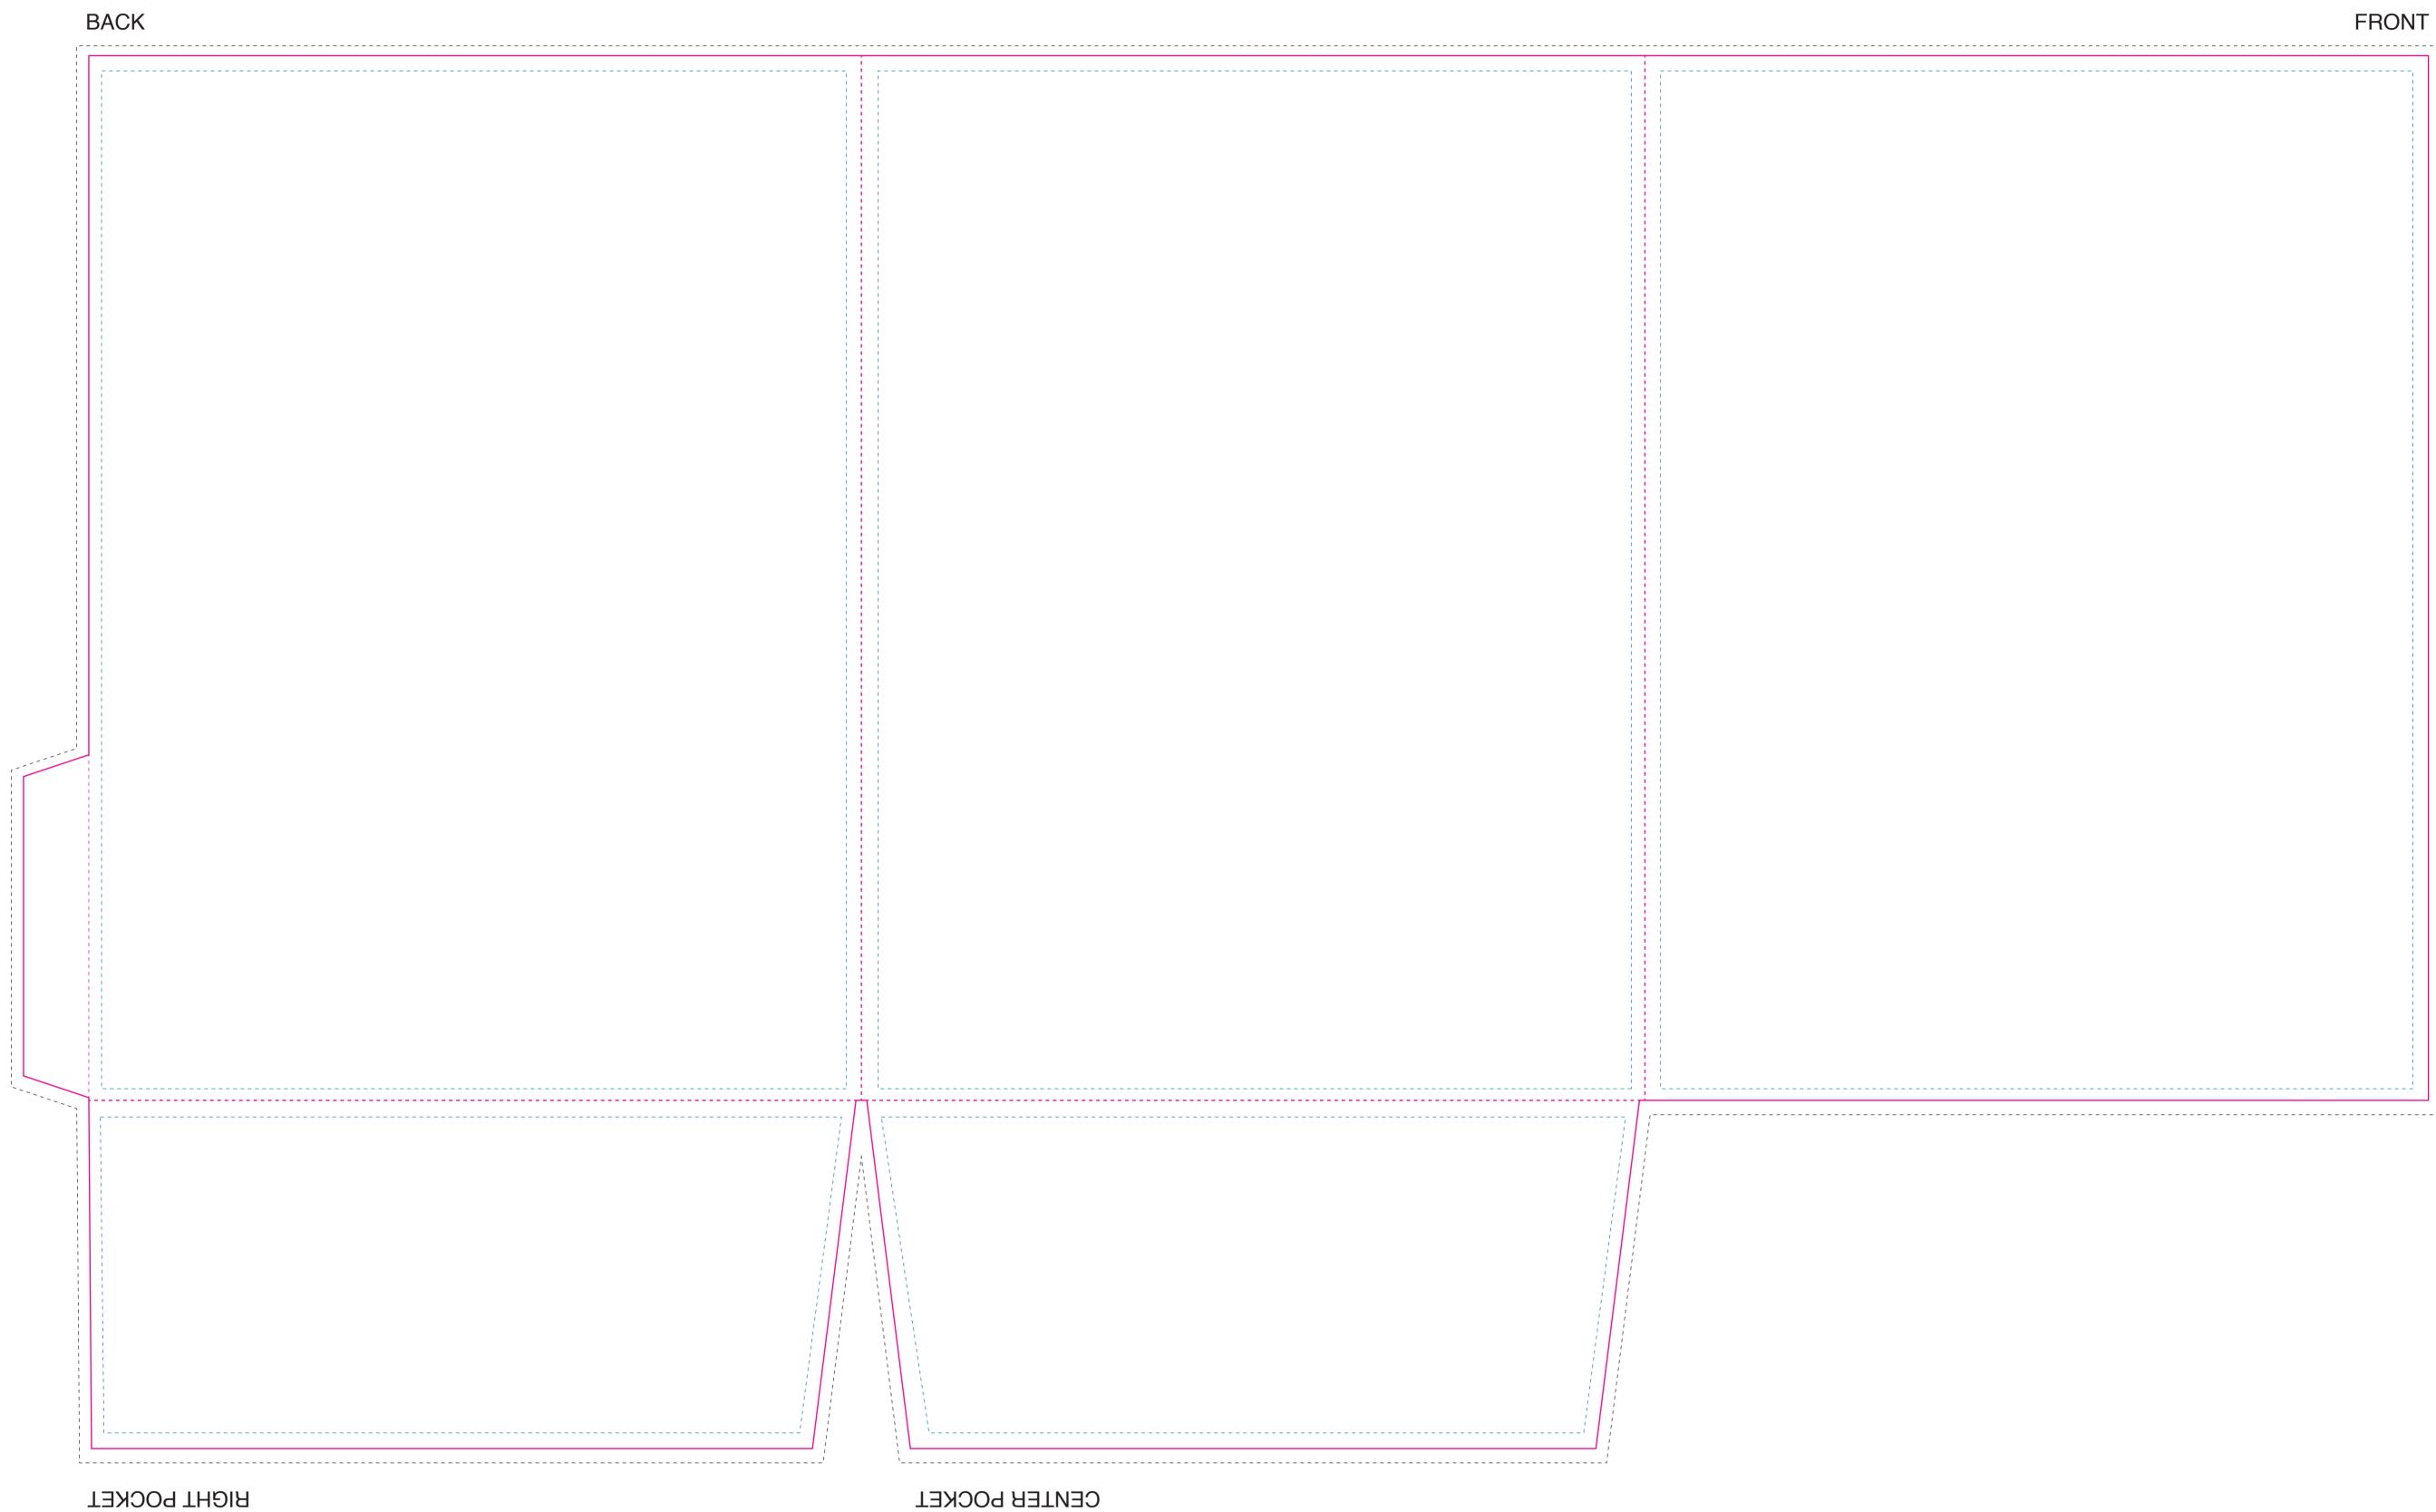

### **— SAFE ZONE:**

All critical elements (text, images, graphics, logos, etc.) must be kept inside the blue box.

#### **—** TRIMMING ZONE:

Please stay within the zone for cutting tolerance around your folder. We do not recommend having borders due to shifting in the cutting process, which may cause borders to appear uneven.

## ---- BLEED ZONE:

Make sure to extend the background images or colors all the way to the edge of the black outline.

# IMPORTANT

When submitting final artwork, please convert all fonts to outlines and embed all images. Raster artwork should be 300dpi at final size for best output.

**CENTER POCKET** 