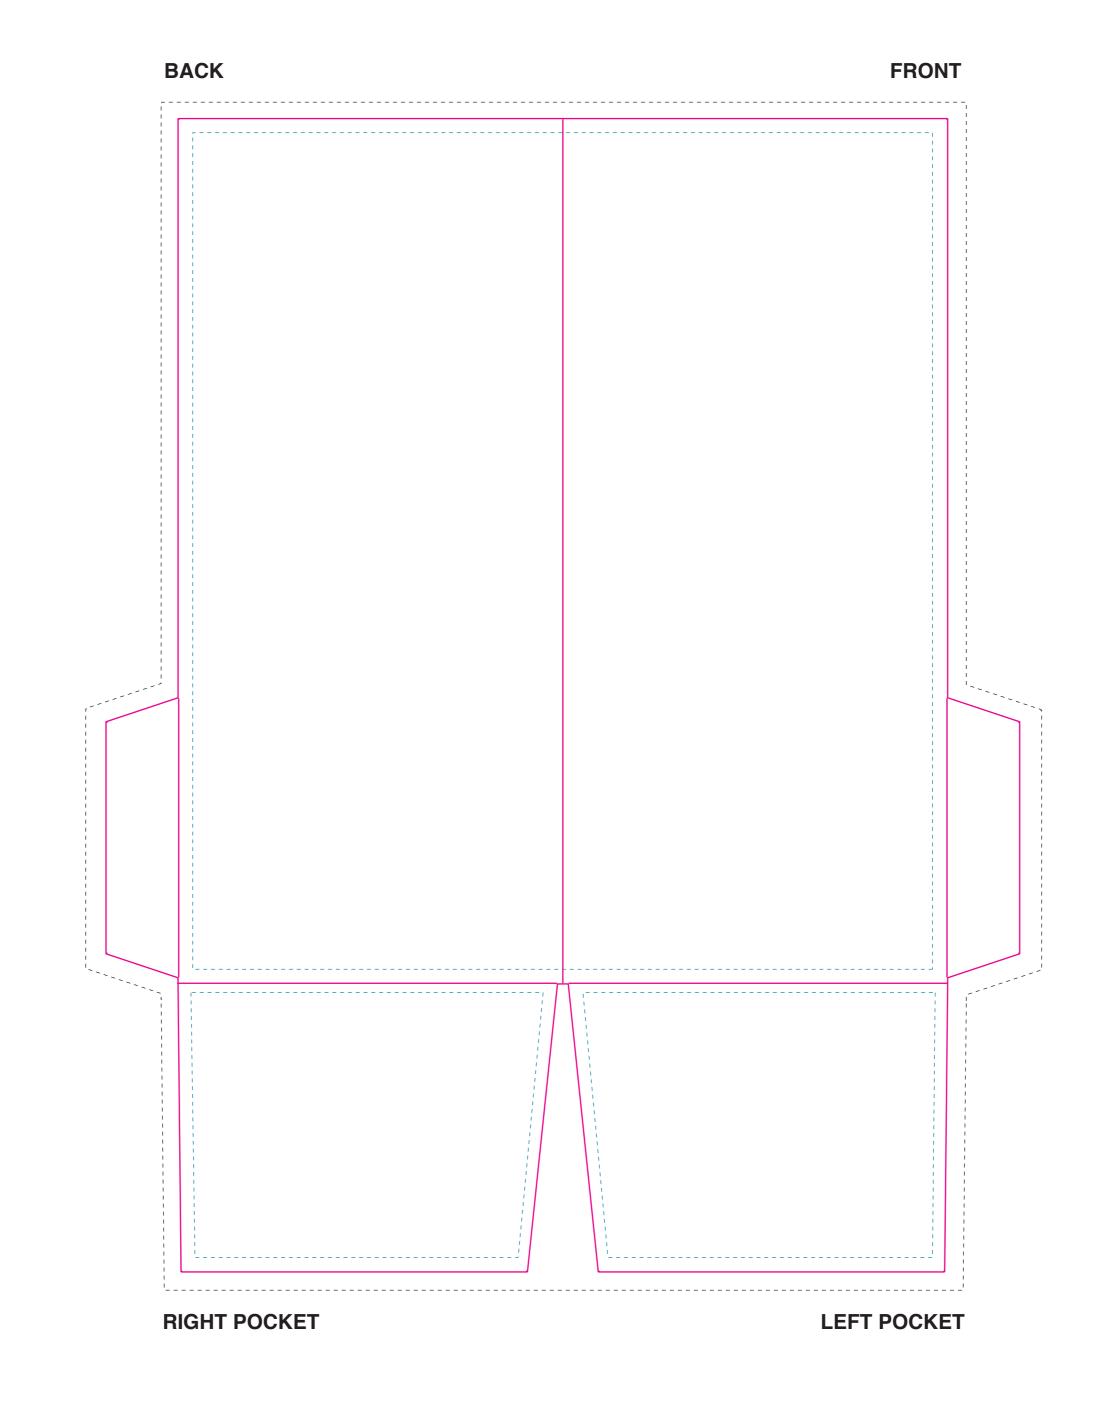

# TEMPLATE

### **— SAFE ZONE:**

All critical elements (text, images, graphics, logos, etc.) must be kept inside the blue box.

### **TRIMMING ZONE:**

Please stay within the zone for cutting tolerance around your folder. We do not recommend having borders due to shifting in the cutting process, which may cause borders to appear uneven.

## - BLEED ZONE:

Make sure to extend the background images or colors all the way to the edge of the black outline.

# **IMPORTANT**

When submitting final artwork, please convert all fonts to outlines and embed all images. Raster artwork should be 300dpi at final size for best output.