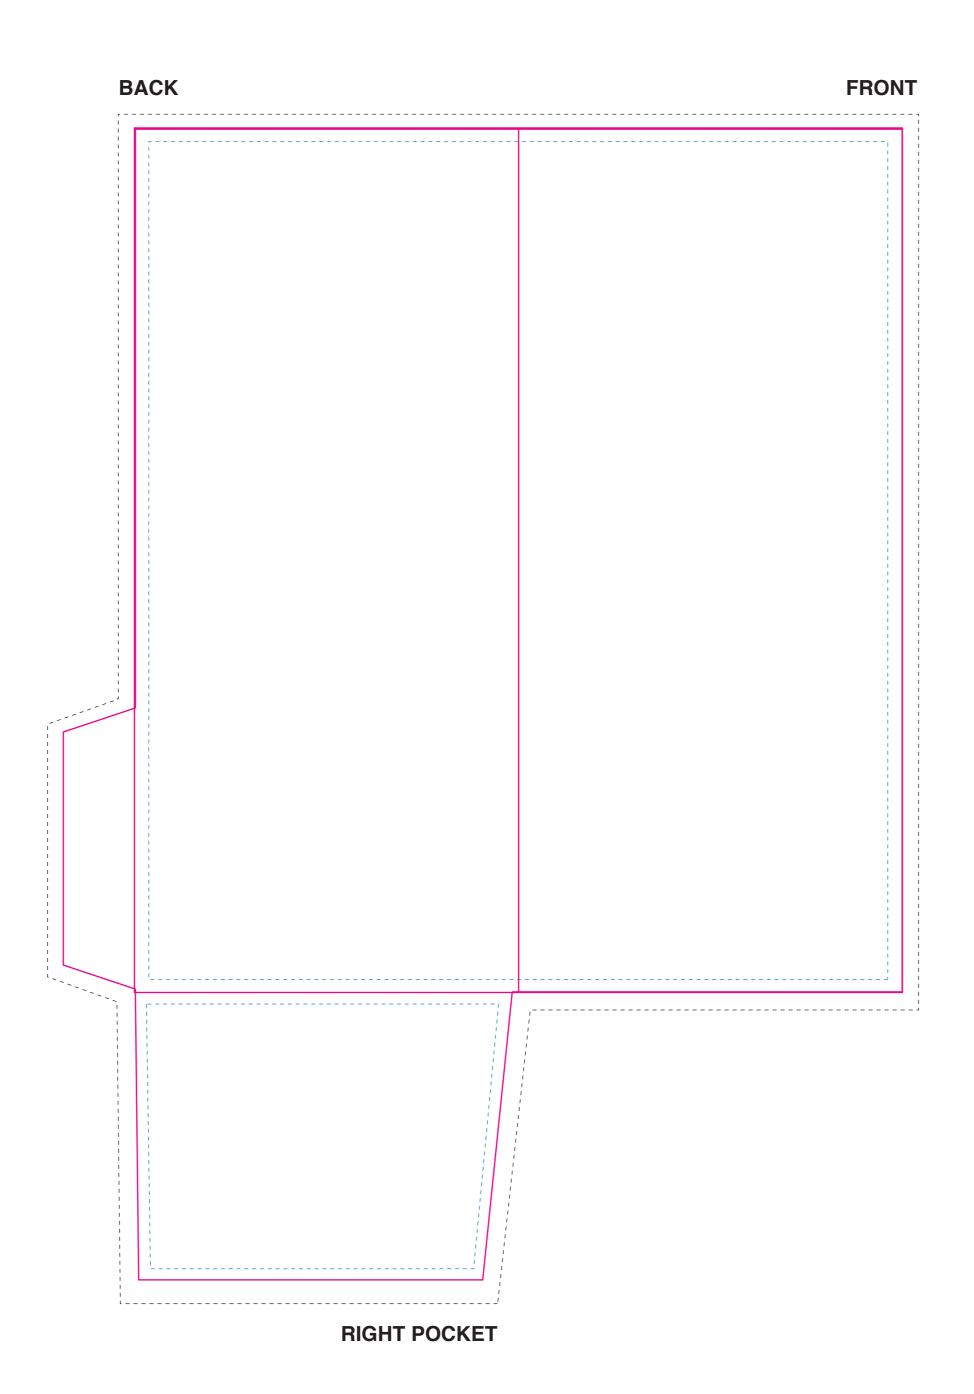

## — SAFE ZONE:

All critical elements (text, images, graphics, logos, etc.) must be kept inside the blue box.

## **TRIMMING ZONE:**

Please stay within the zone for cutting tolerance around your folder. We do not recommend having borders due to shifting in the cutting process, which may cause borders to appear uneven.

## — BLEED ZONE:

Make sure to extend the background images or colors all the way to the edge of the black outline.