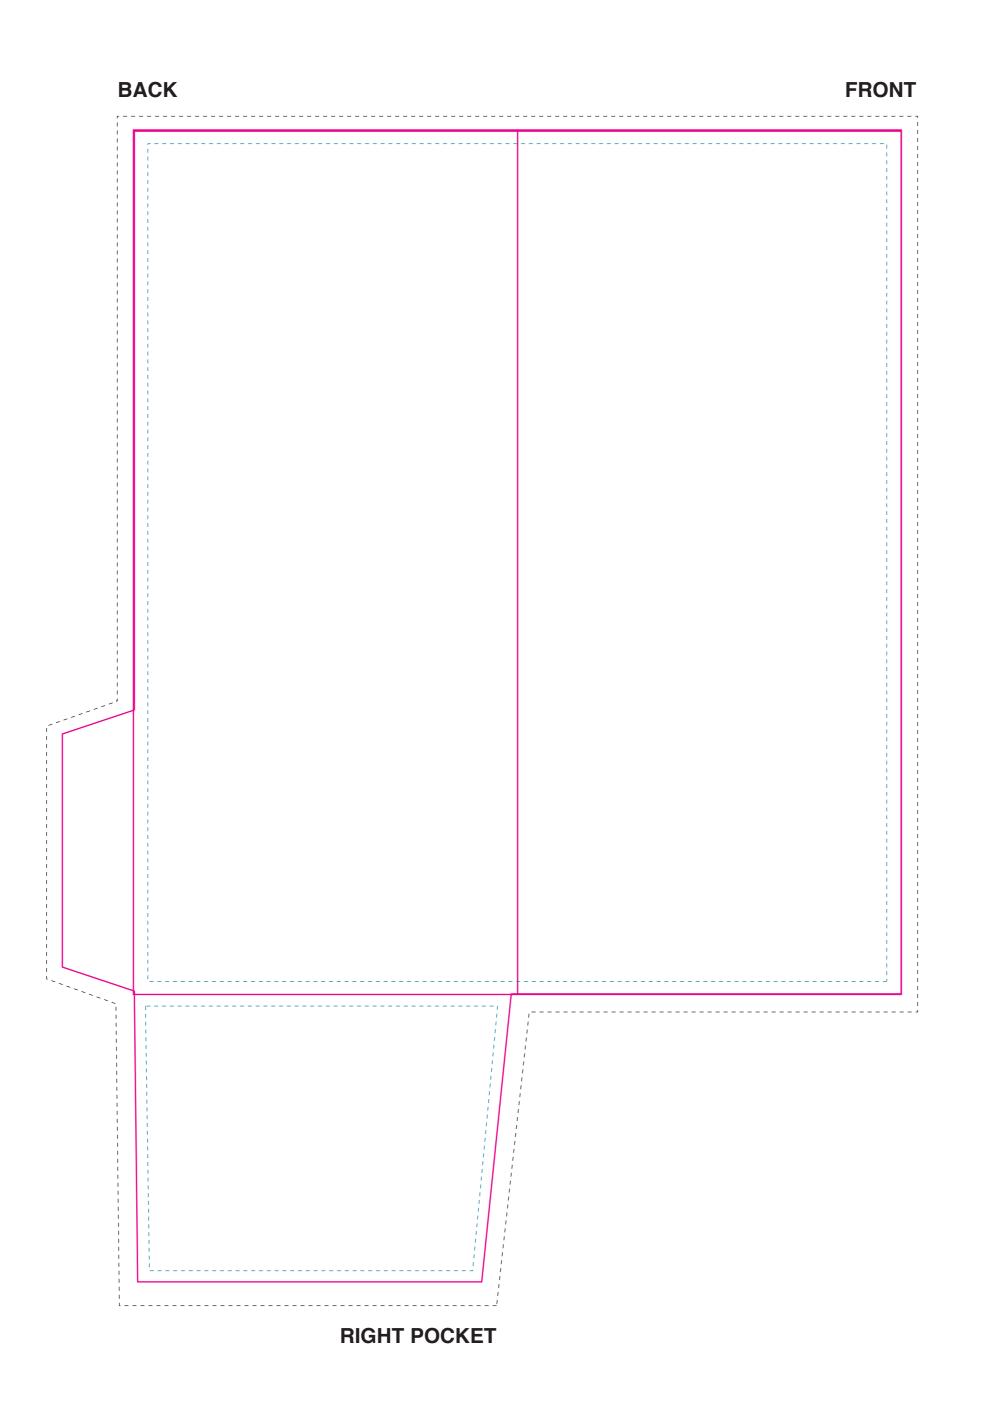

### **SAFE ZONE:**

All critical elements (text, images, graphics, logos, etc.) must be kept inside the blue box.

### - TRIMMING ZONE:

Please stay within the zone for cutting tolerance around your folder. We do not recommend having borders due to shifting in the cutting process, which may cause borders to appear uneven.

## **BLEED ZONE:**

Make sure to extend the background images or colors all the way to the edge of the black outline.