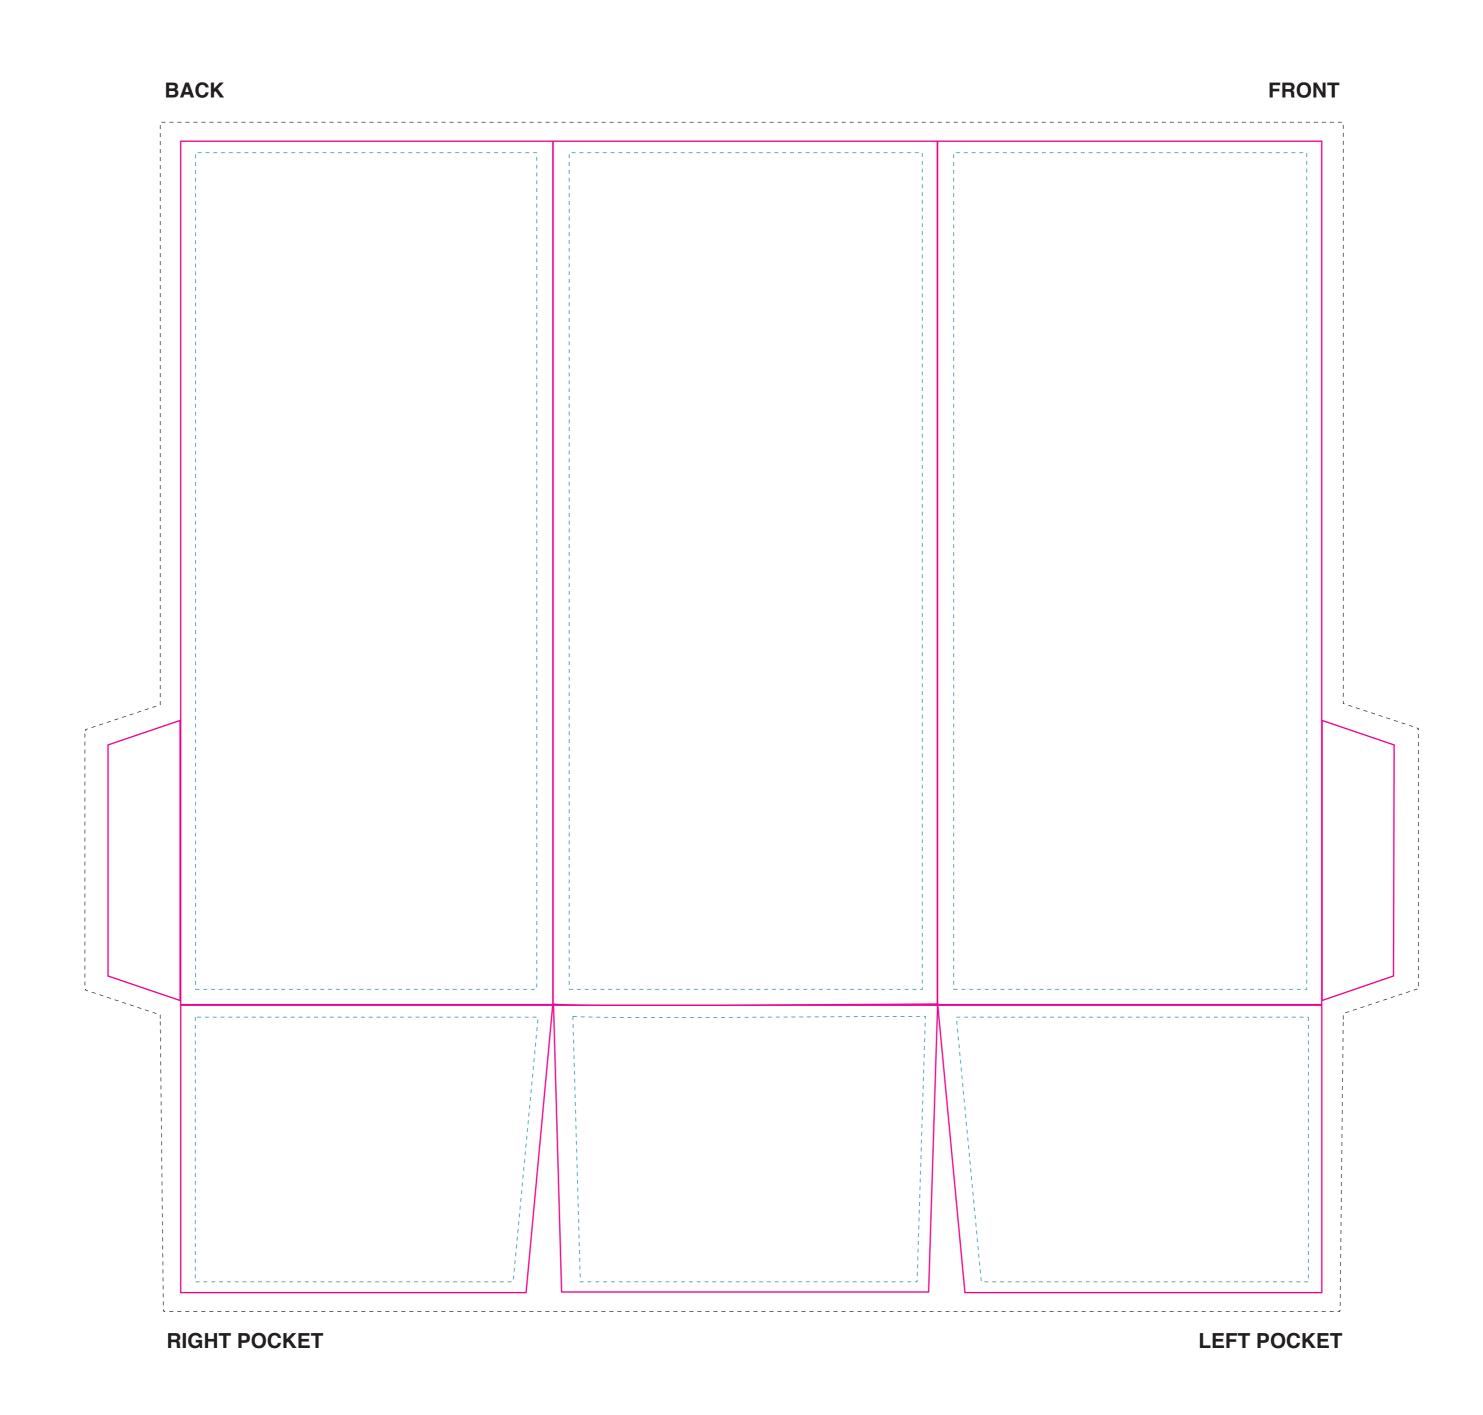

## — SAFE ZONE:

All critical elements (text, images, graphics, logos, etc.) must be kept inside the blue box.

## **TRIMMING ZONE:**

Please stay within the zone for cutting tolerance around your folder. We do not recommend having borders due to shifting in the cutting process, which may cause borders to appear uneven.

## — BLEED ZONE:

Make sure to extend the background images or colors all the way to the edge of the black outline.