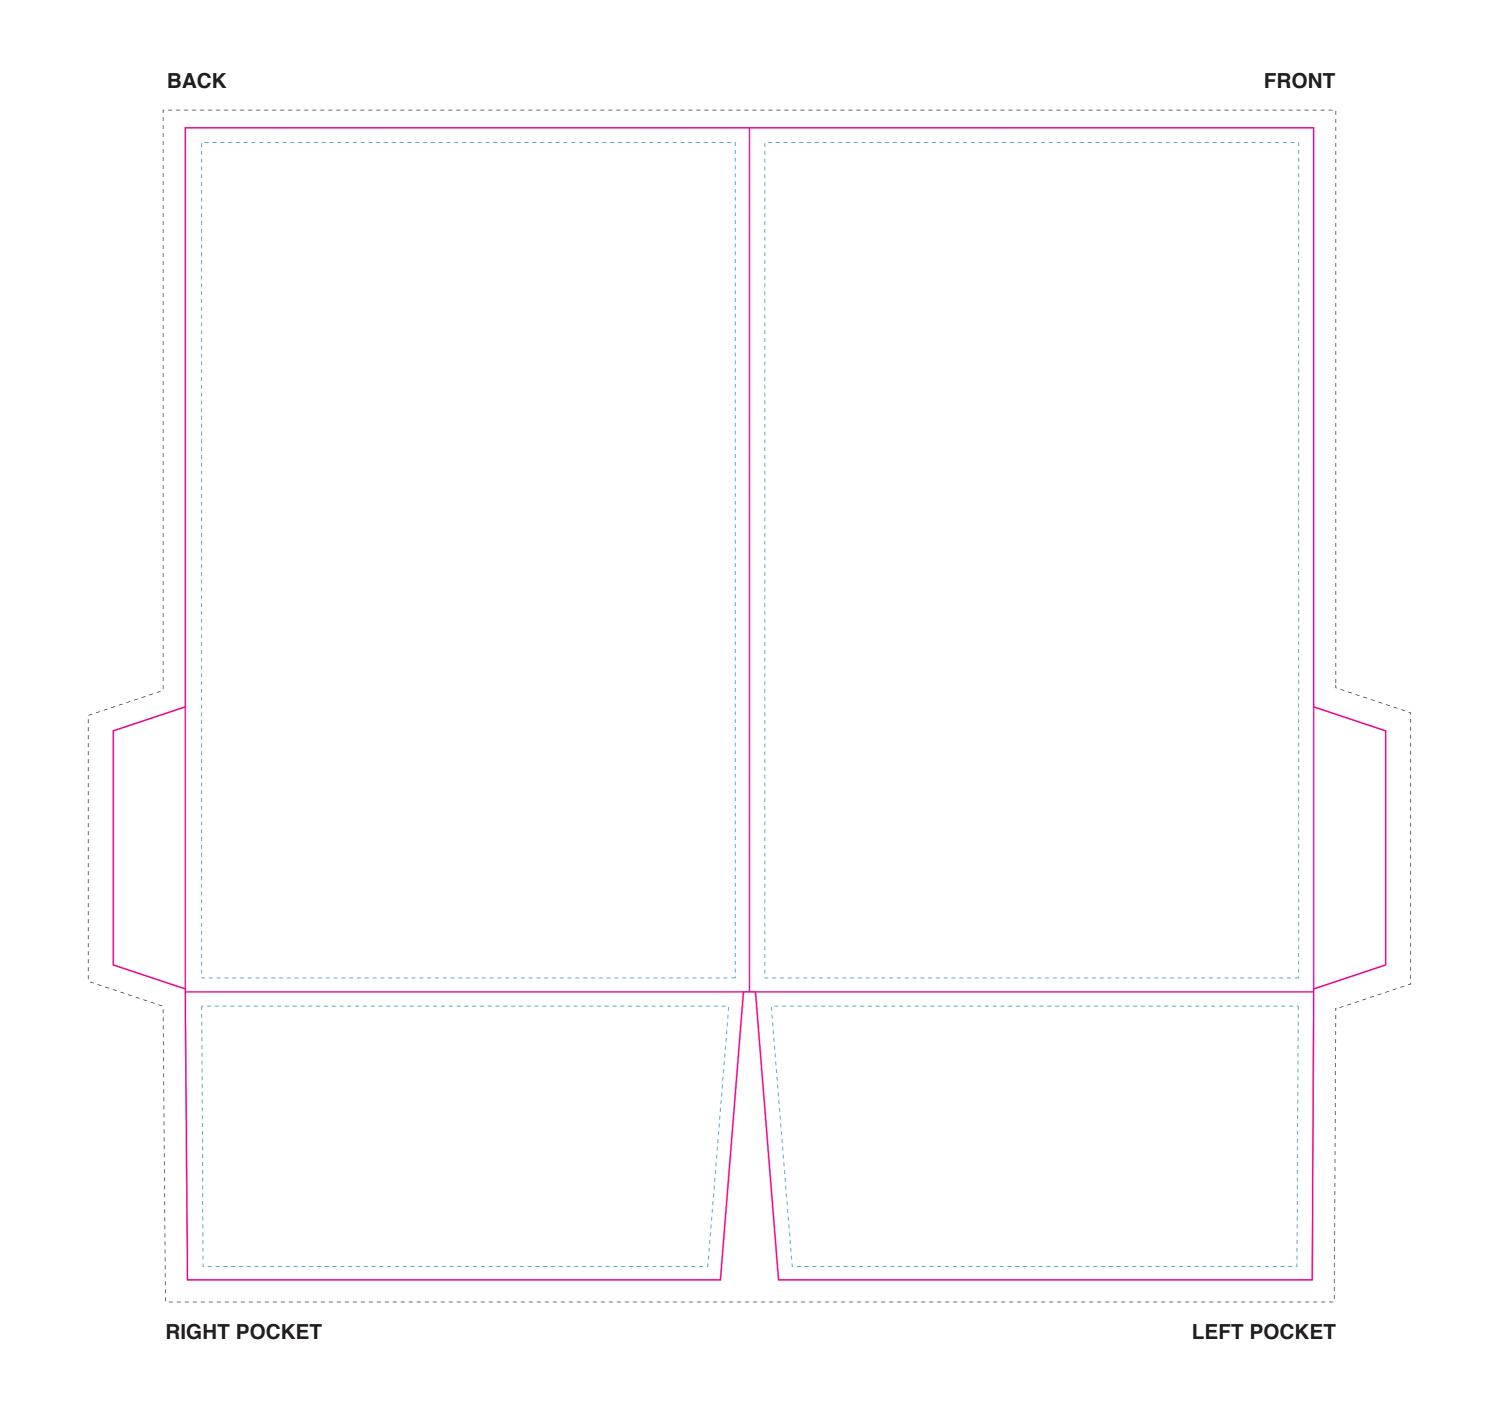

# TEMPLATE

### **— SAFE ZONE:**

All critical elements (text, images, graphics, logos, etc.) must be kept inside the blue box.

#### **TRIMMING ZONE:**

Please stay within the zone for cutting tolerance around your folder. We do not recommend having borders due to shifting in the cutting process, which may cause borders to appear uneven.

## — BLEED ZONE:

Make sure to extend the background images or colors all the way to the edge of the black outline.

# **IMPORTANT**

When submitting final artwork, please convert all fonts to outlines and embed all images. Raster artwork should be 300dpi at final size for best output.