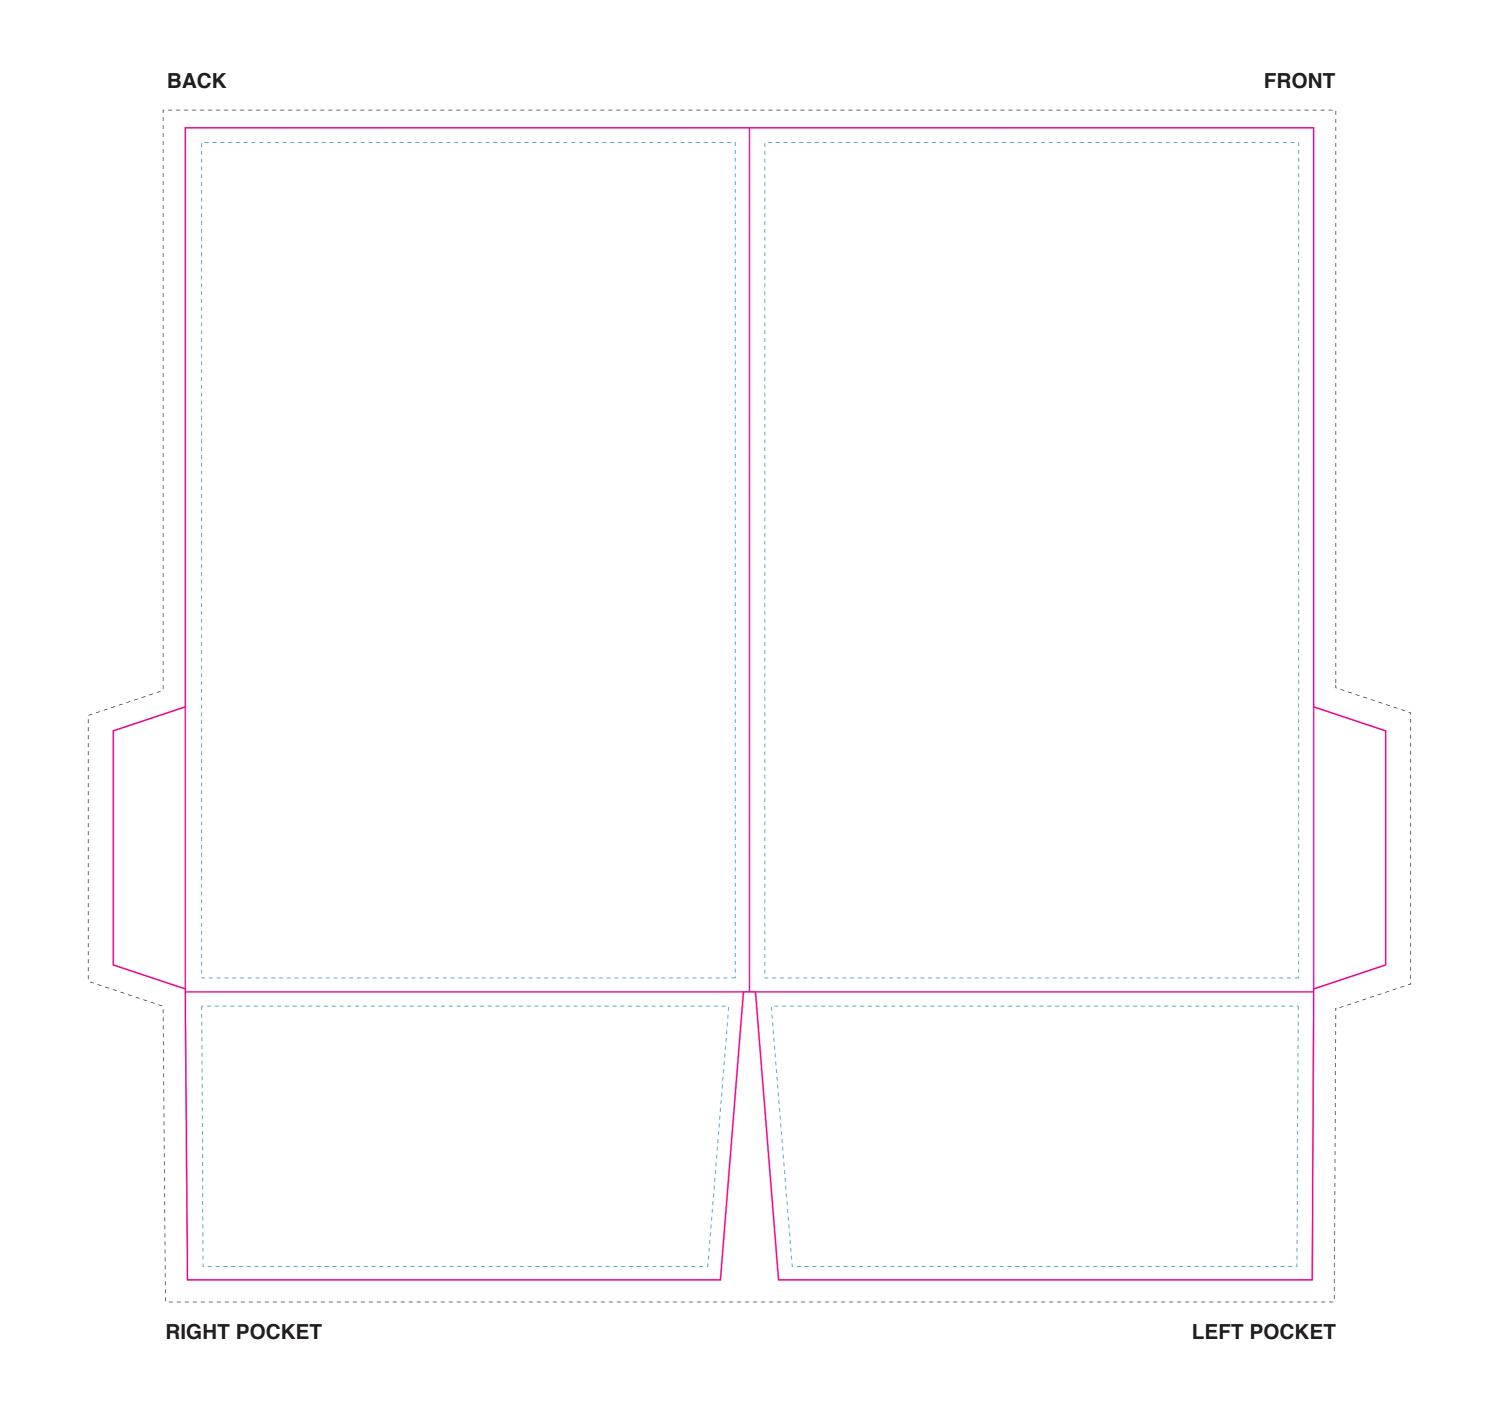

# TEMPLATE

### **— SAFE ZONE:**

All critical elements (text, images, graphics, logos, etc.) must be kept inside the blue box.

### **TRIMMING ZONE:**

Please stay within the zone for cutting tolerance around your folder. We do not recommend having borders due to shifting in the cutting process, which may cause borders to appear uneven.

## BLEED ZONE:

Make sure to extend the background images or colors all the way to the edge of the black outline.