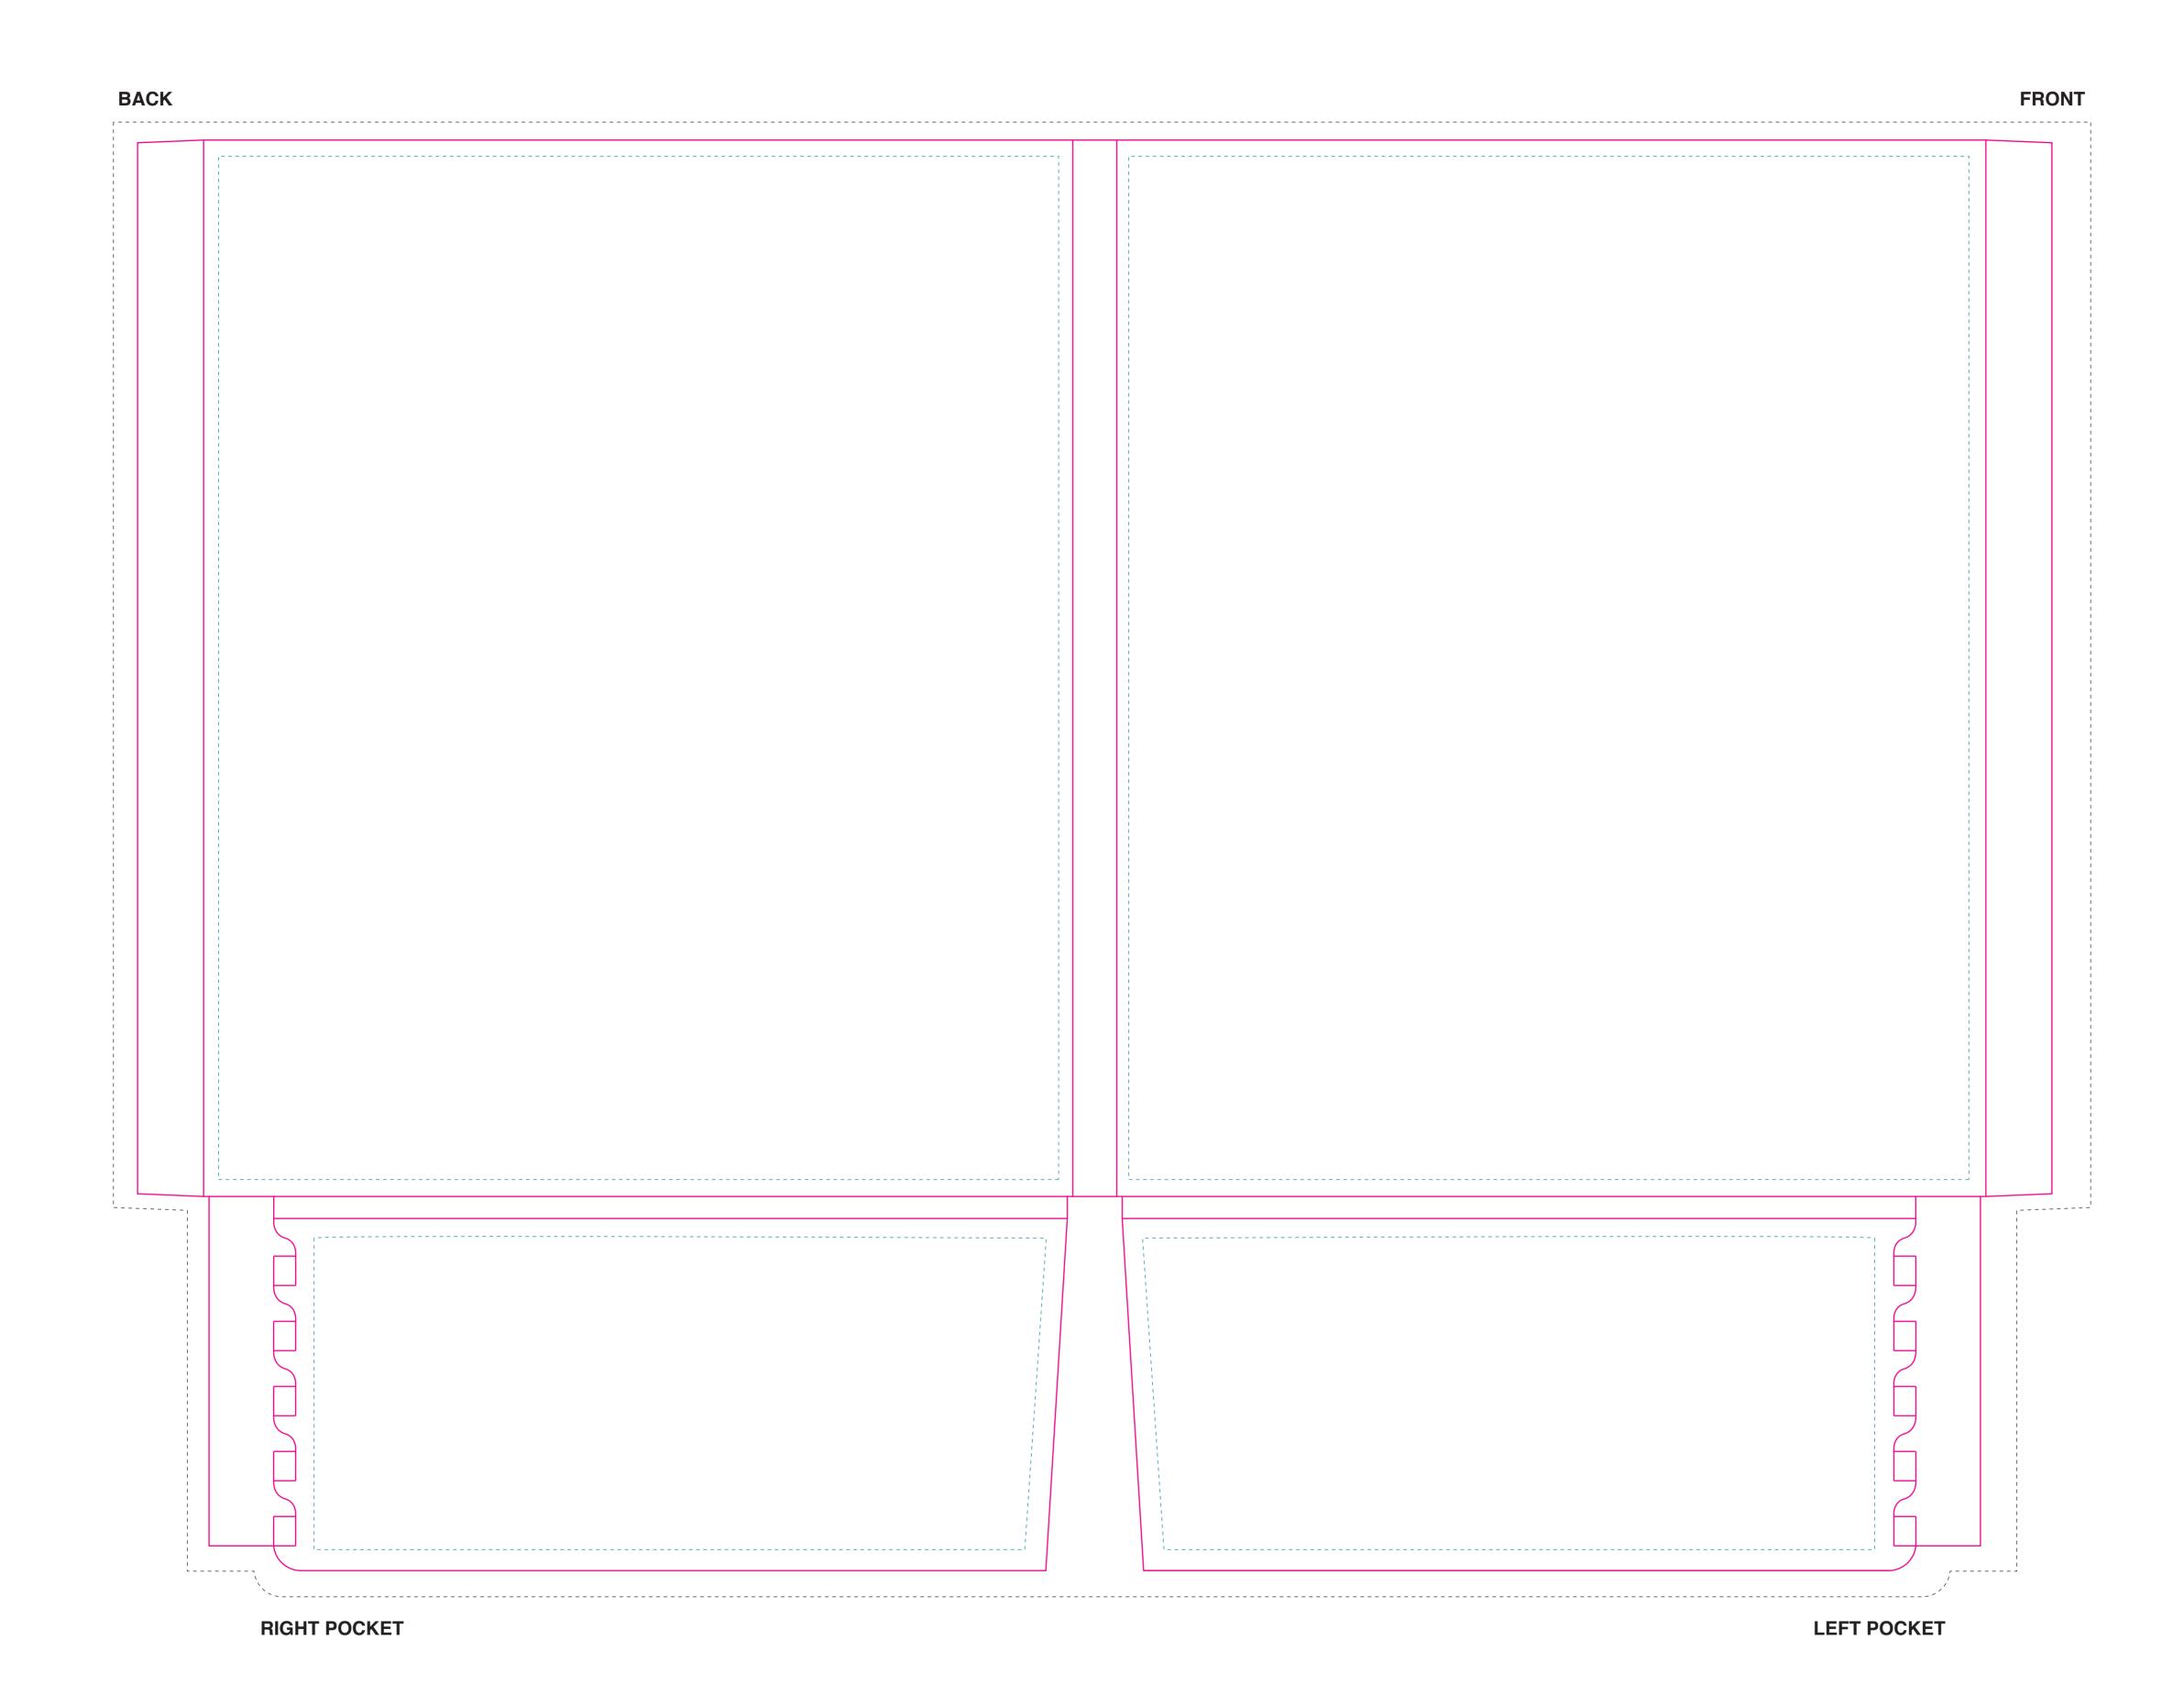

## — SAFE ZONE:

All critical elements (text, images, graphics, logos, etc.) must be kept inside the blue box.

## **TRIMMING ZONE:**

Please stay within the zone for cutting tolerance around your folder. We do not recommend having borders due to shifting in the cutting process, which may cause borders to appear uneven.

## BLEED ZONE:

Make sure to extend the background images or colors all the way to the edge of the black outline.

## **IMPORTANT**

When submitting final artwork, please convert all fonts to outlines and embed all images. Raster artwork should be 300dpi at final size for best output.