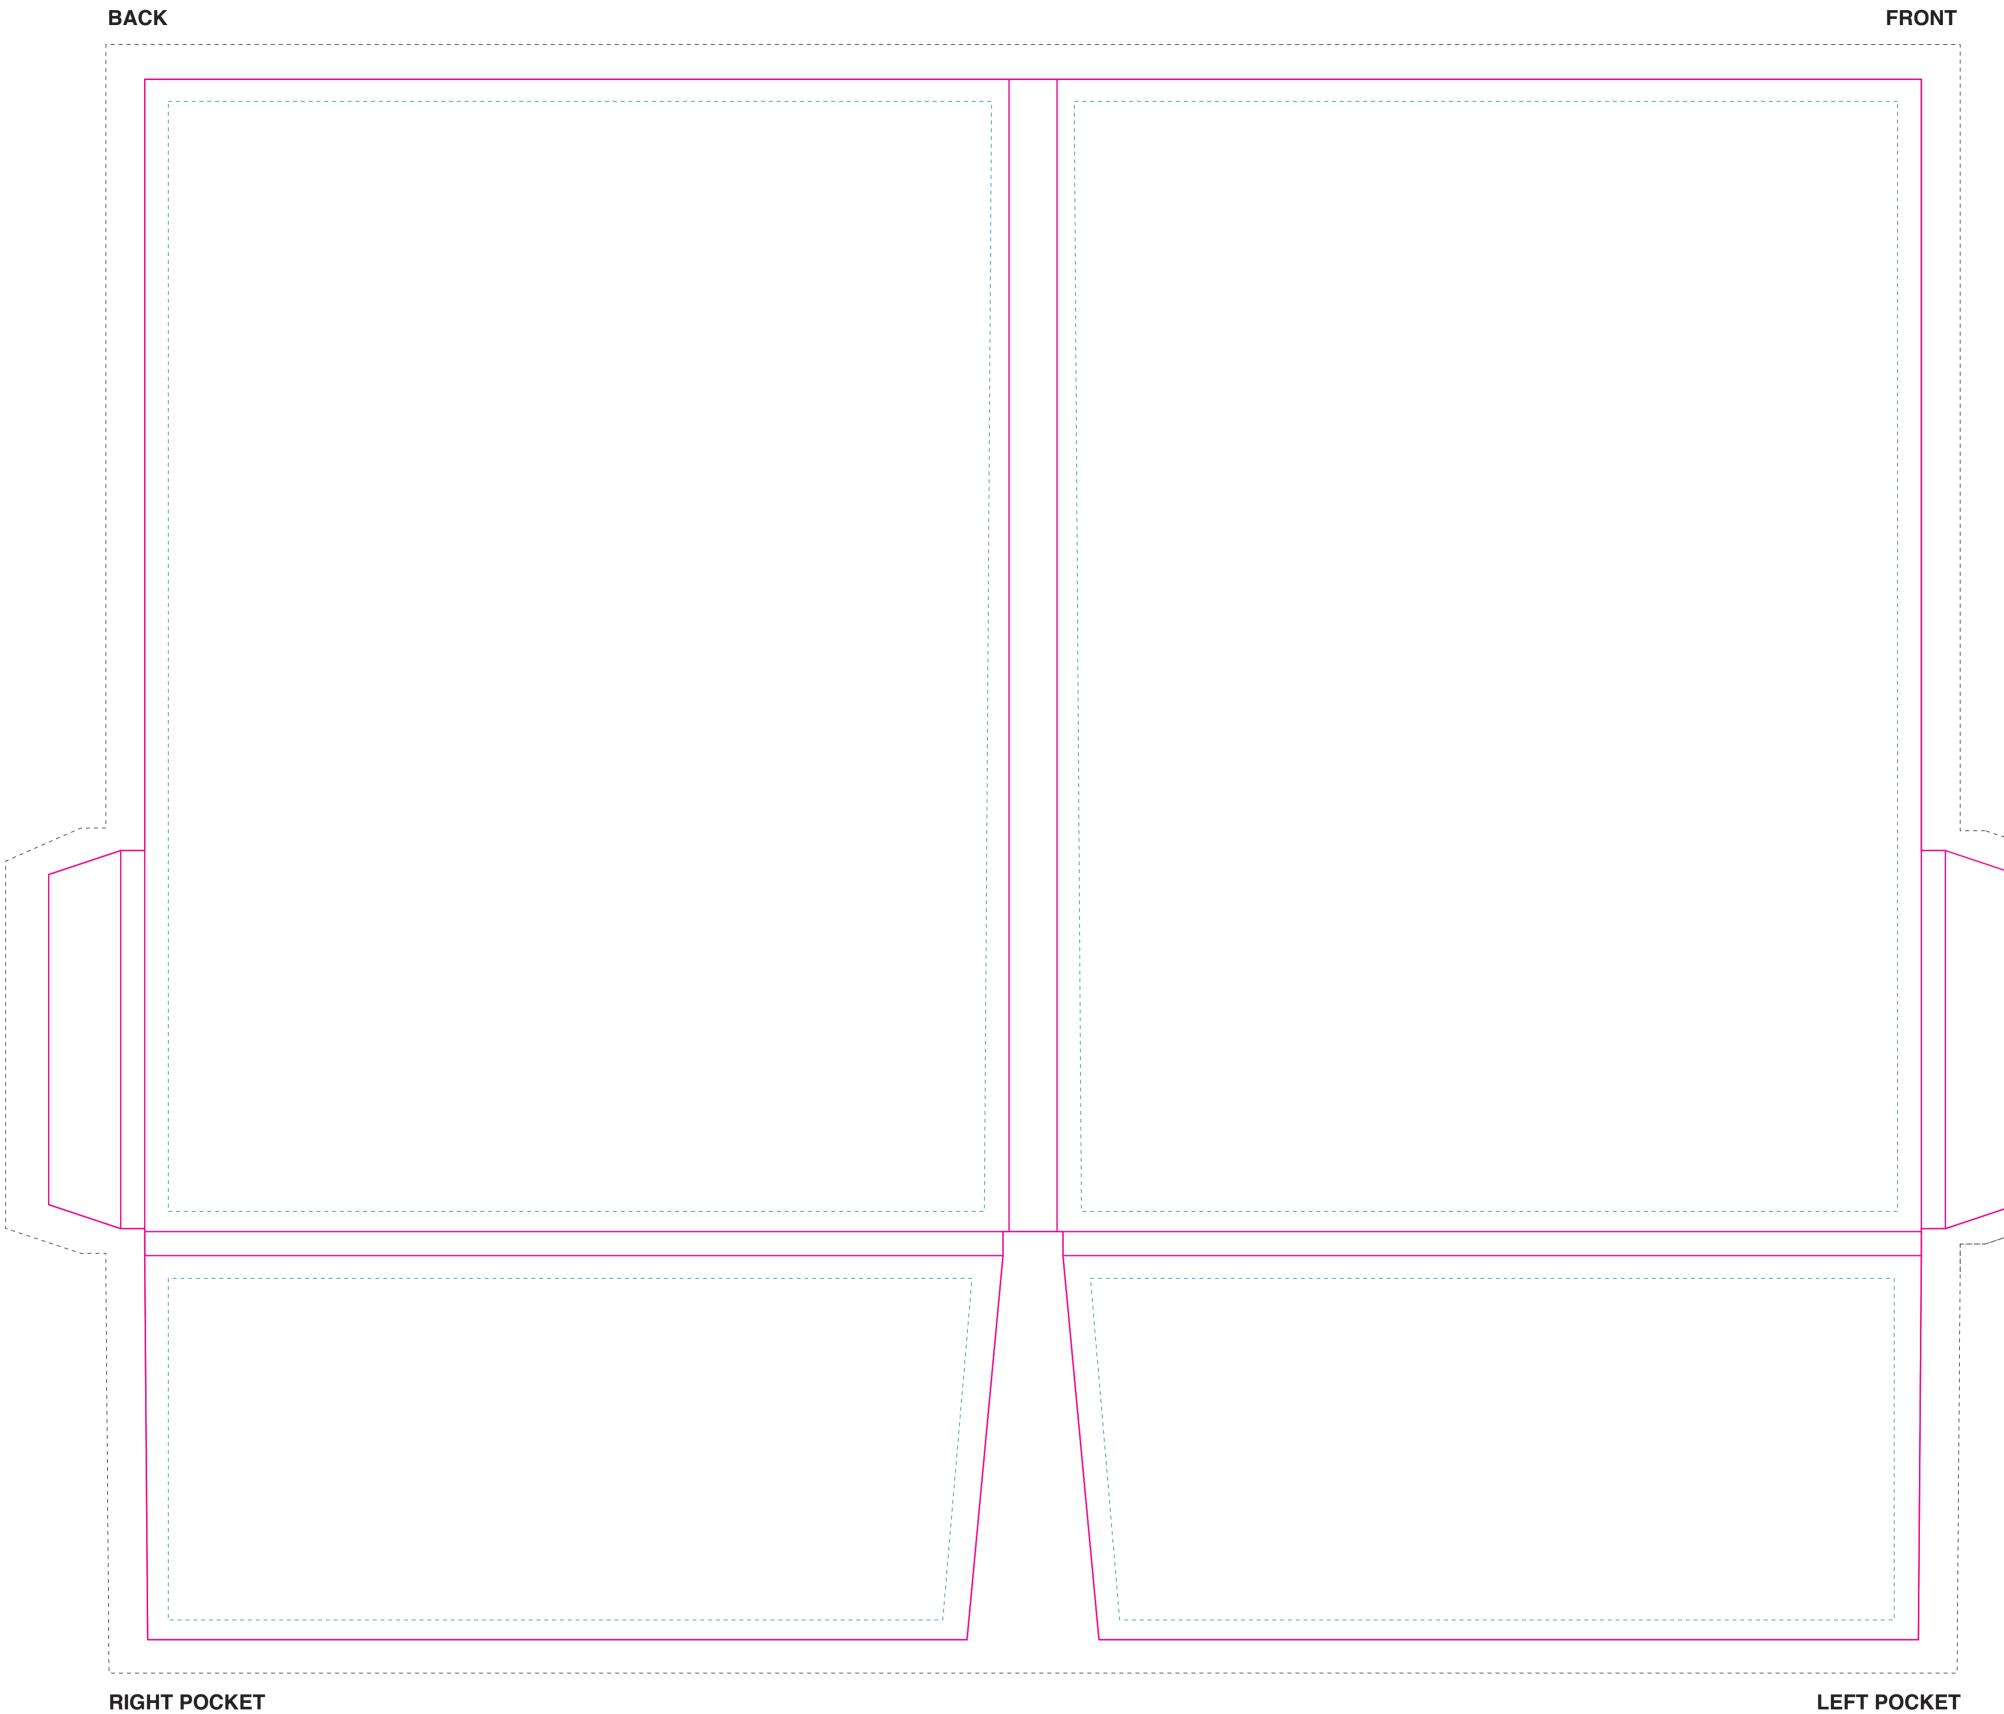

## **— SAFE ZONE:**

All critical elements (text, images, graphics, logos, etc.) must be kept inside the blue box.

## **—** TRIMMING ZONE:

Please stay within the zone for cutting tolerance around your folder. We do not recommend having borders due to shifting in the cutting process, which may cause borders to appear uneven.

### **—** BLEED ZONE:

Make sure to extend the background images or colors all the way to the edge of the black outline.