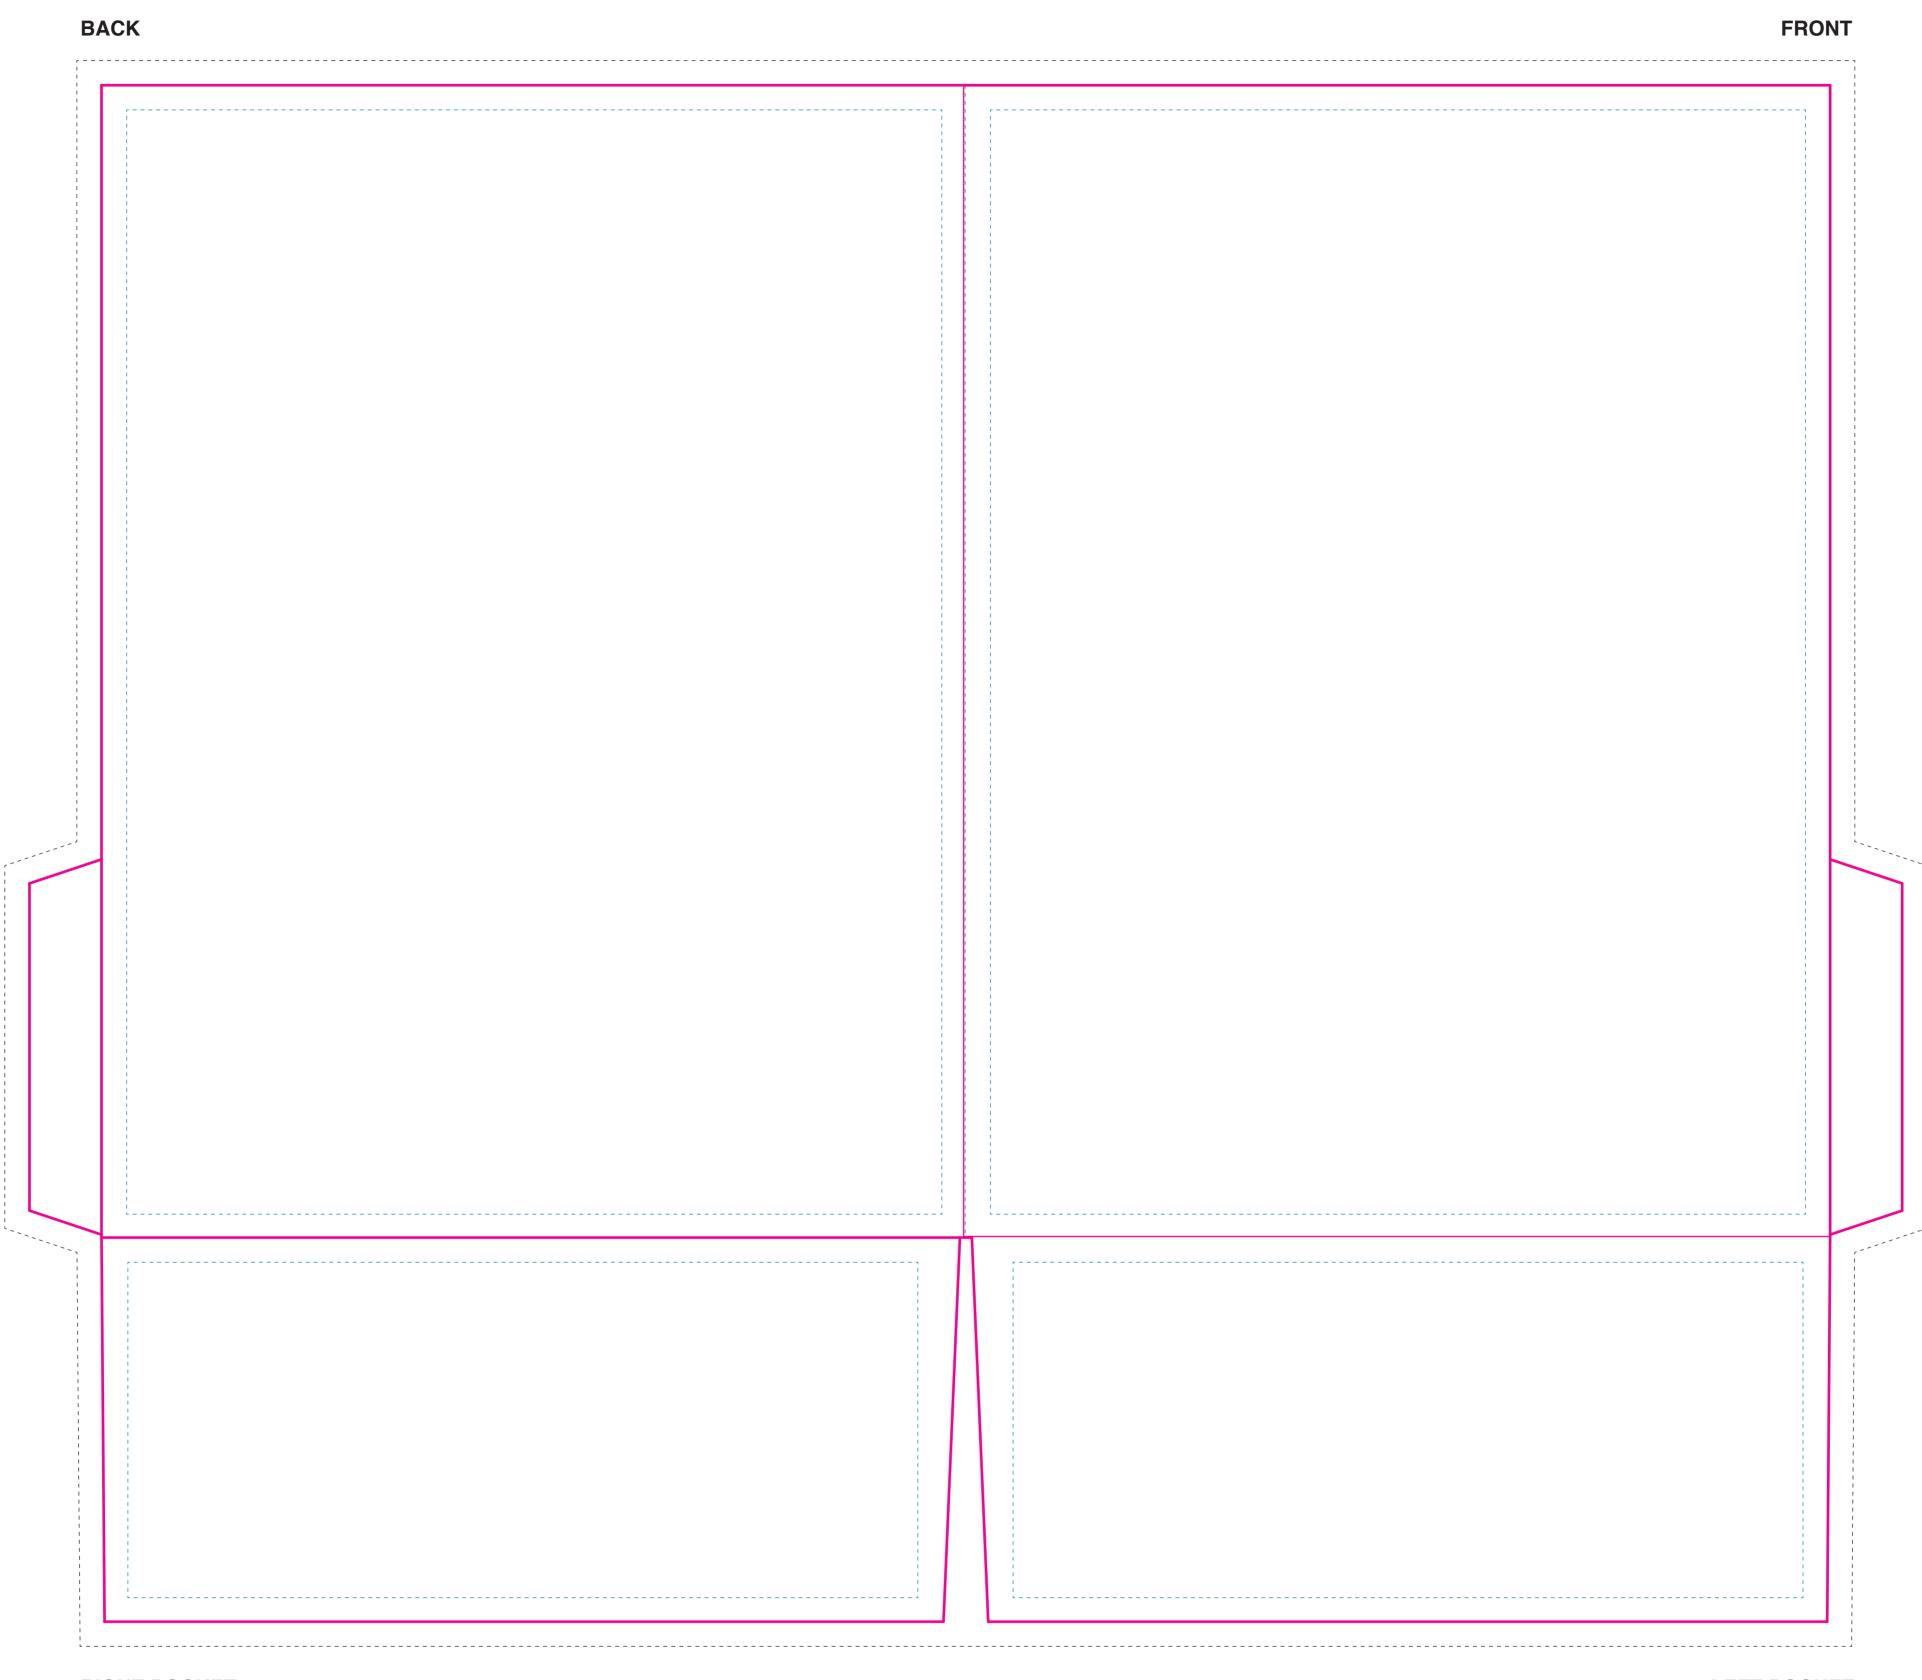

**RIGHT POCKET** 

### **—** SAFE ZONE:

All critical elements (text, images, graphics, logos, etc.) must be kept inside the blue box.

## **—** TRIMMING ZONE:

Please stay within the zone for cutting tolerance around your folder. We do not recommend having borders due to shifting in the cutting process, which may cause borders to appear uneven.

#### **—** BLEED ZONE:

Make sure to extend the background images or colors all the way to the edge of the black outline.

## LEFT POCKET