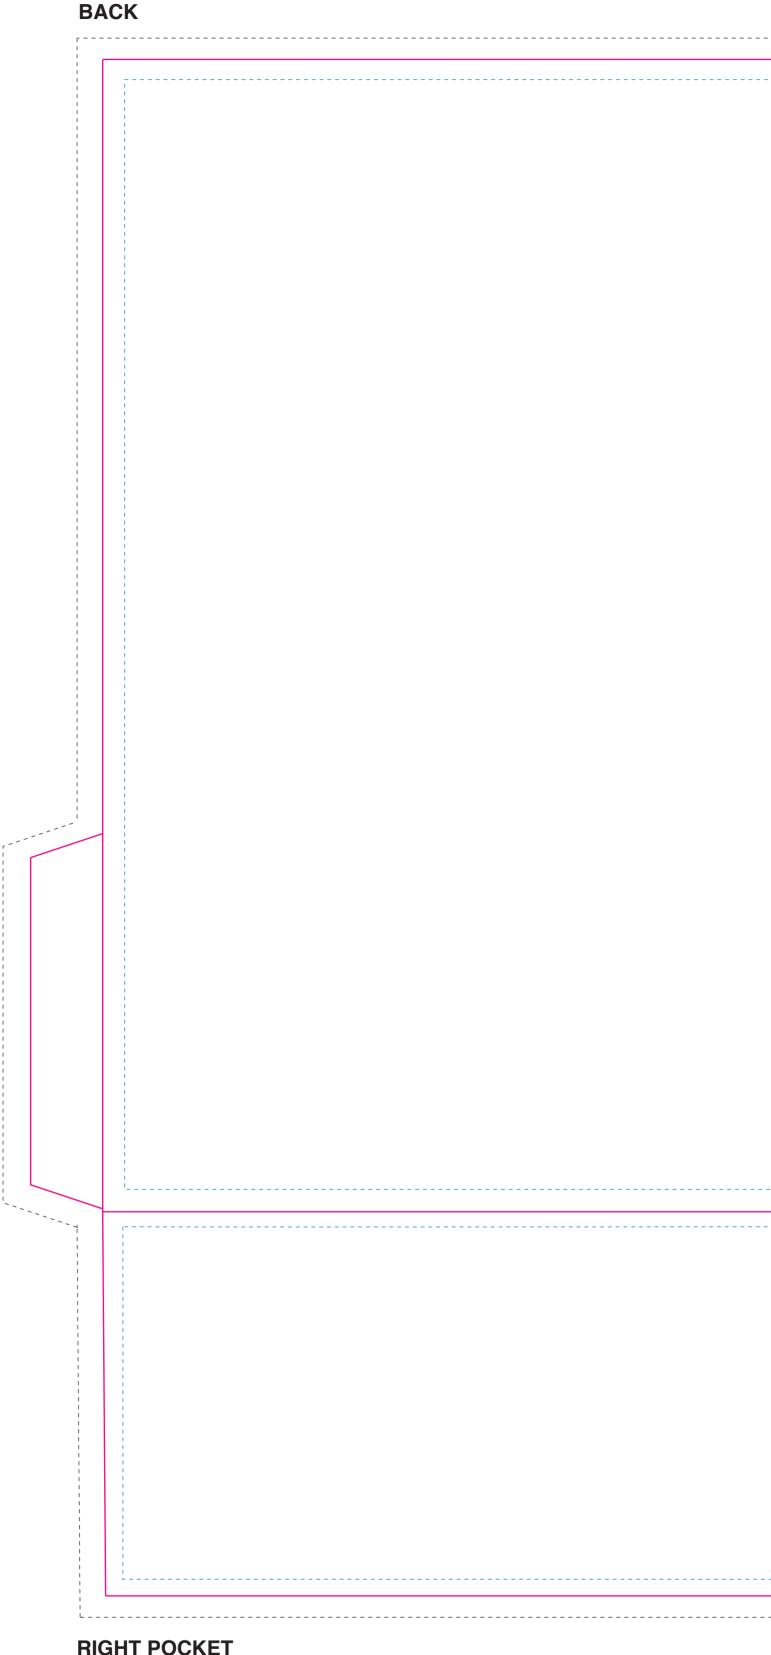

#### **RIGHT POCKET**

## **— SAFE ZONE:**

All critical elements (text, images, graphics, logos, etc.) must be kept inside the blue box.

### **—** TRIMMING ZONE:

Please stay within the zone for cutting tolerance around your folder. We do not recommend having borders due to shifting in the cutting process, which may cause borders to appear uneven.

#### - BLEED ZONE:

Make sure to extend the background images or colors all the way to the edge of the black outline.