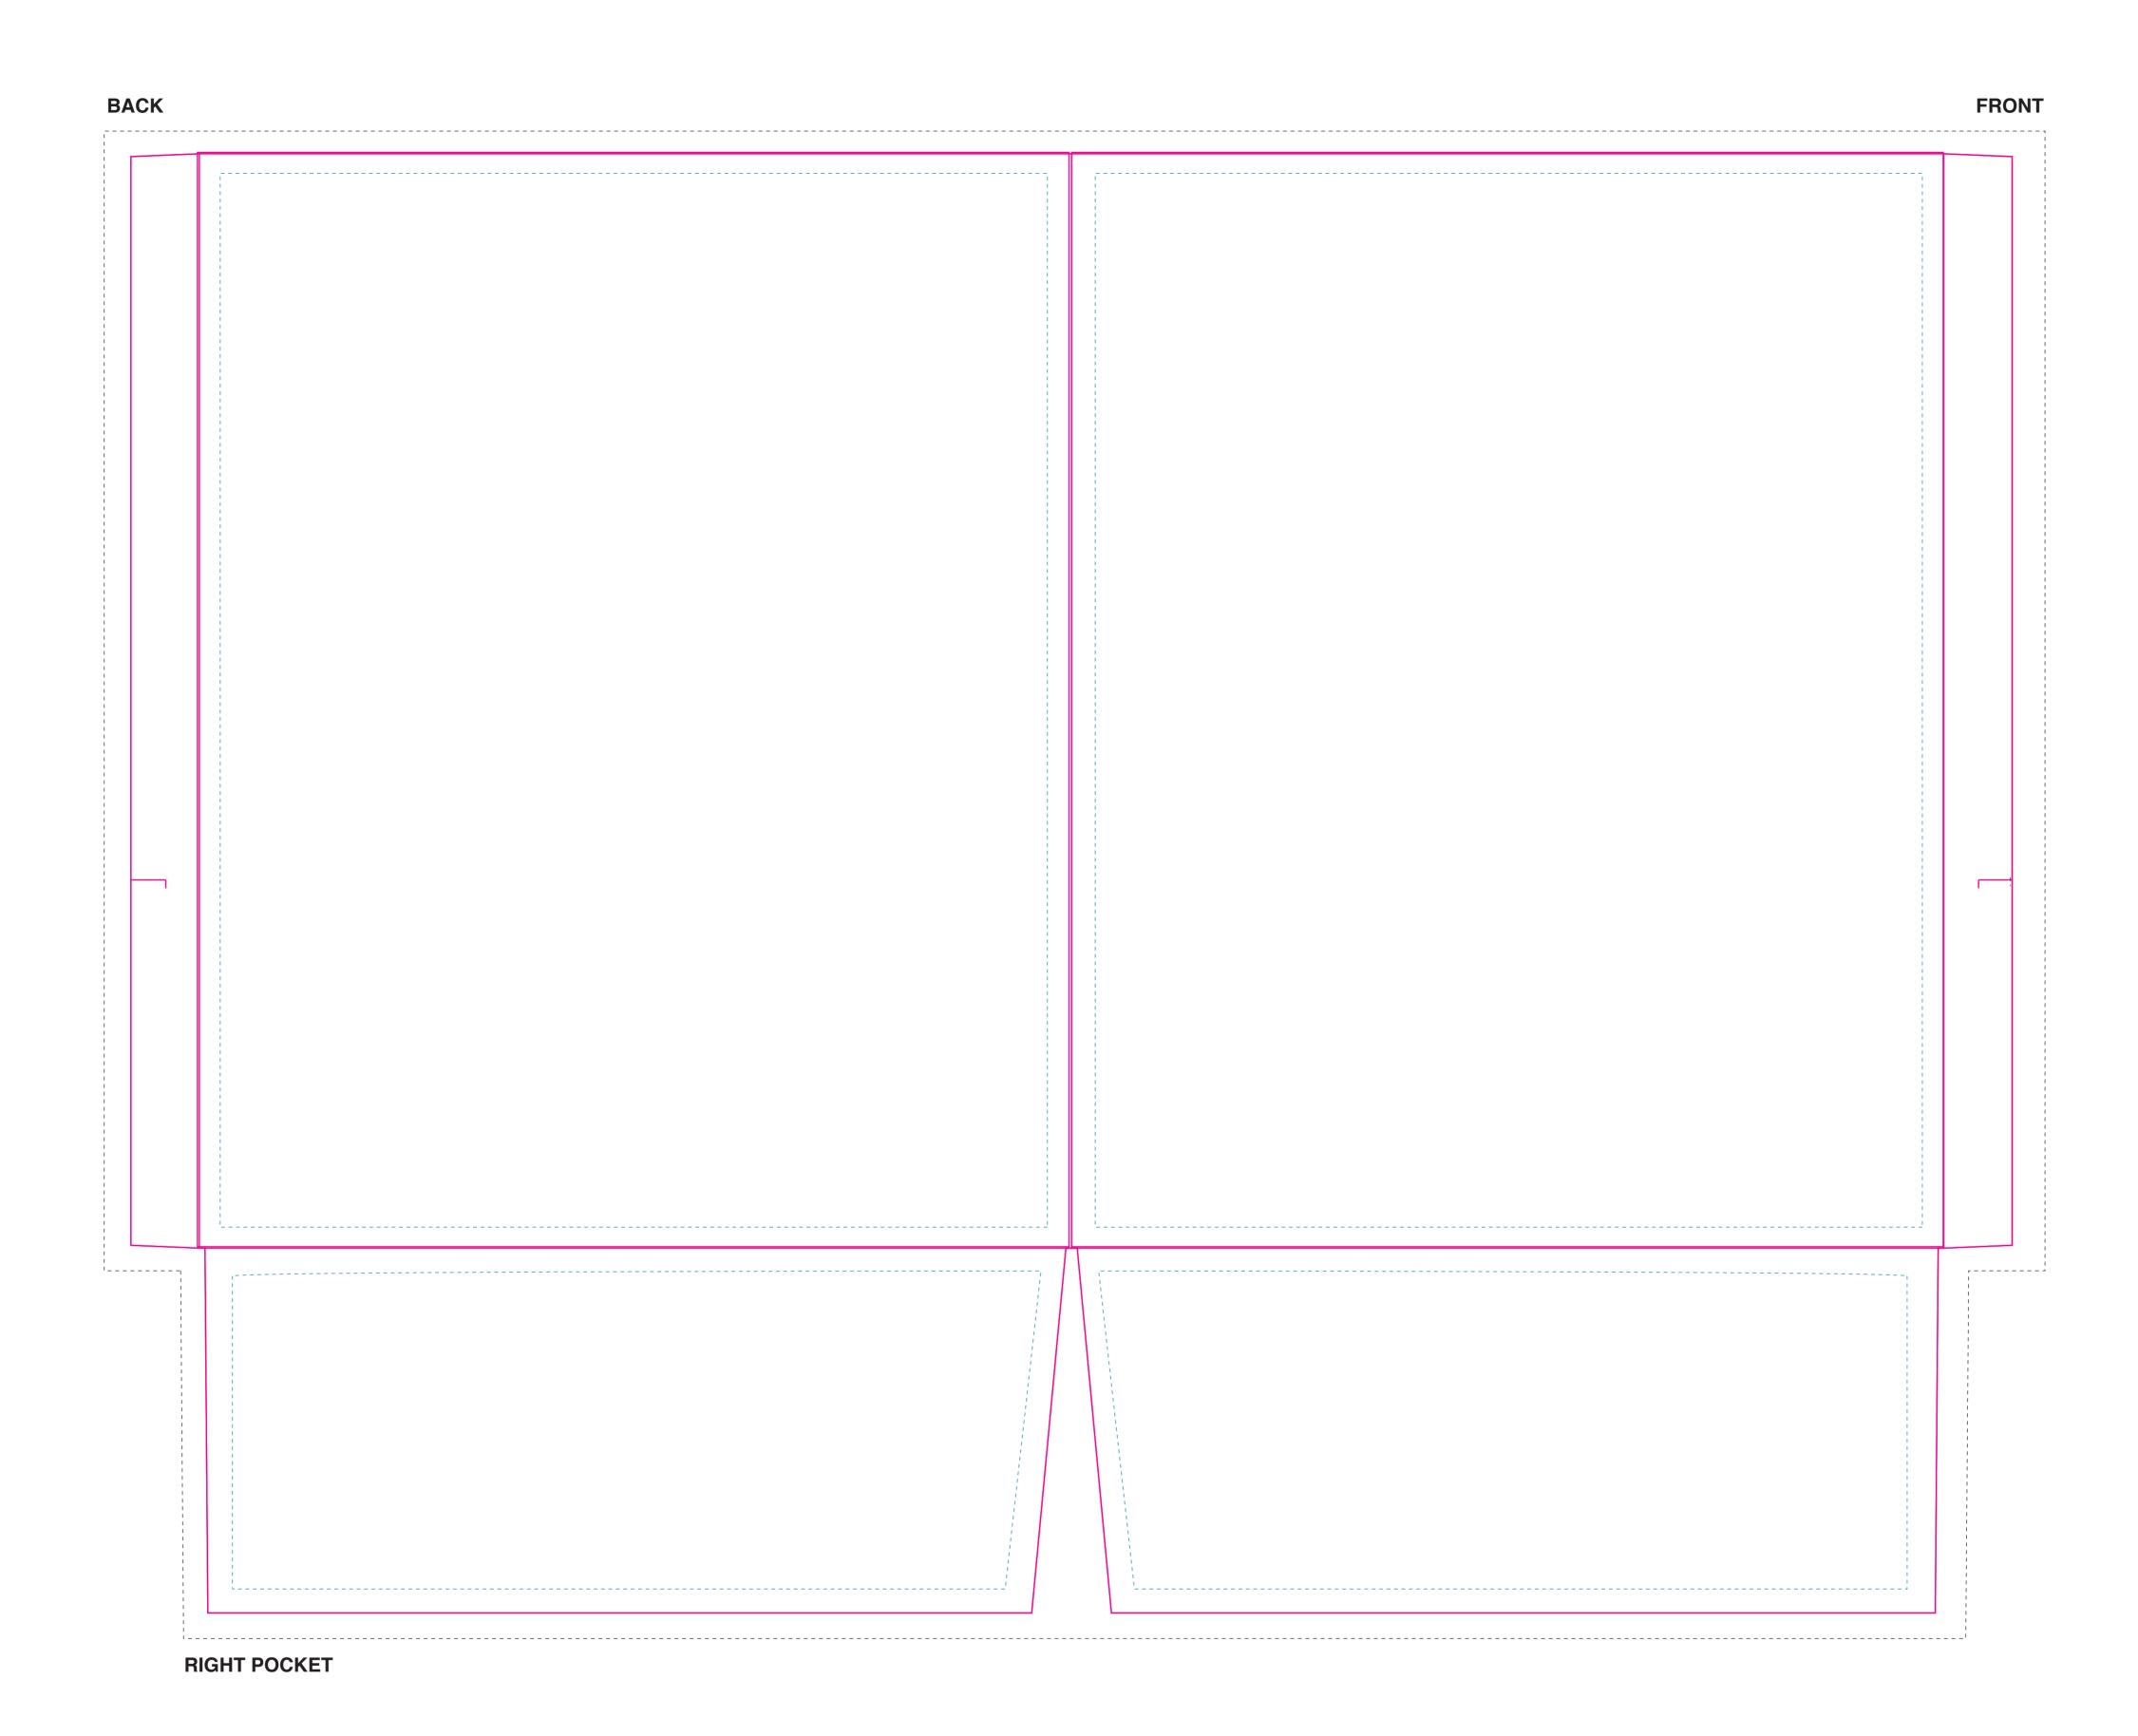

## — SAFE ZONE:

All critical elements (text, images, graphics, logos, etc.) must be kept inside the blue box.

## **TRIMMING ZONE:**

Please stay within the zone for cutting tolerance around your folder. We do not recommend having borders due to shifting in the cutting process, which may cause borders to appear uneven.

## BLEED ZONE:

Make sure to extend the background images or colors all the way to the edge of the black outline.