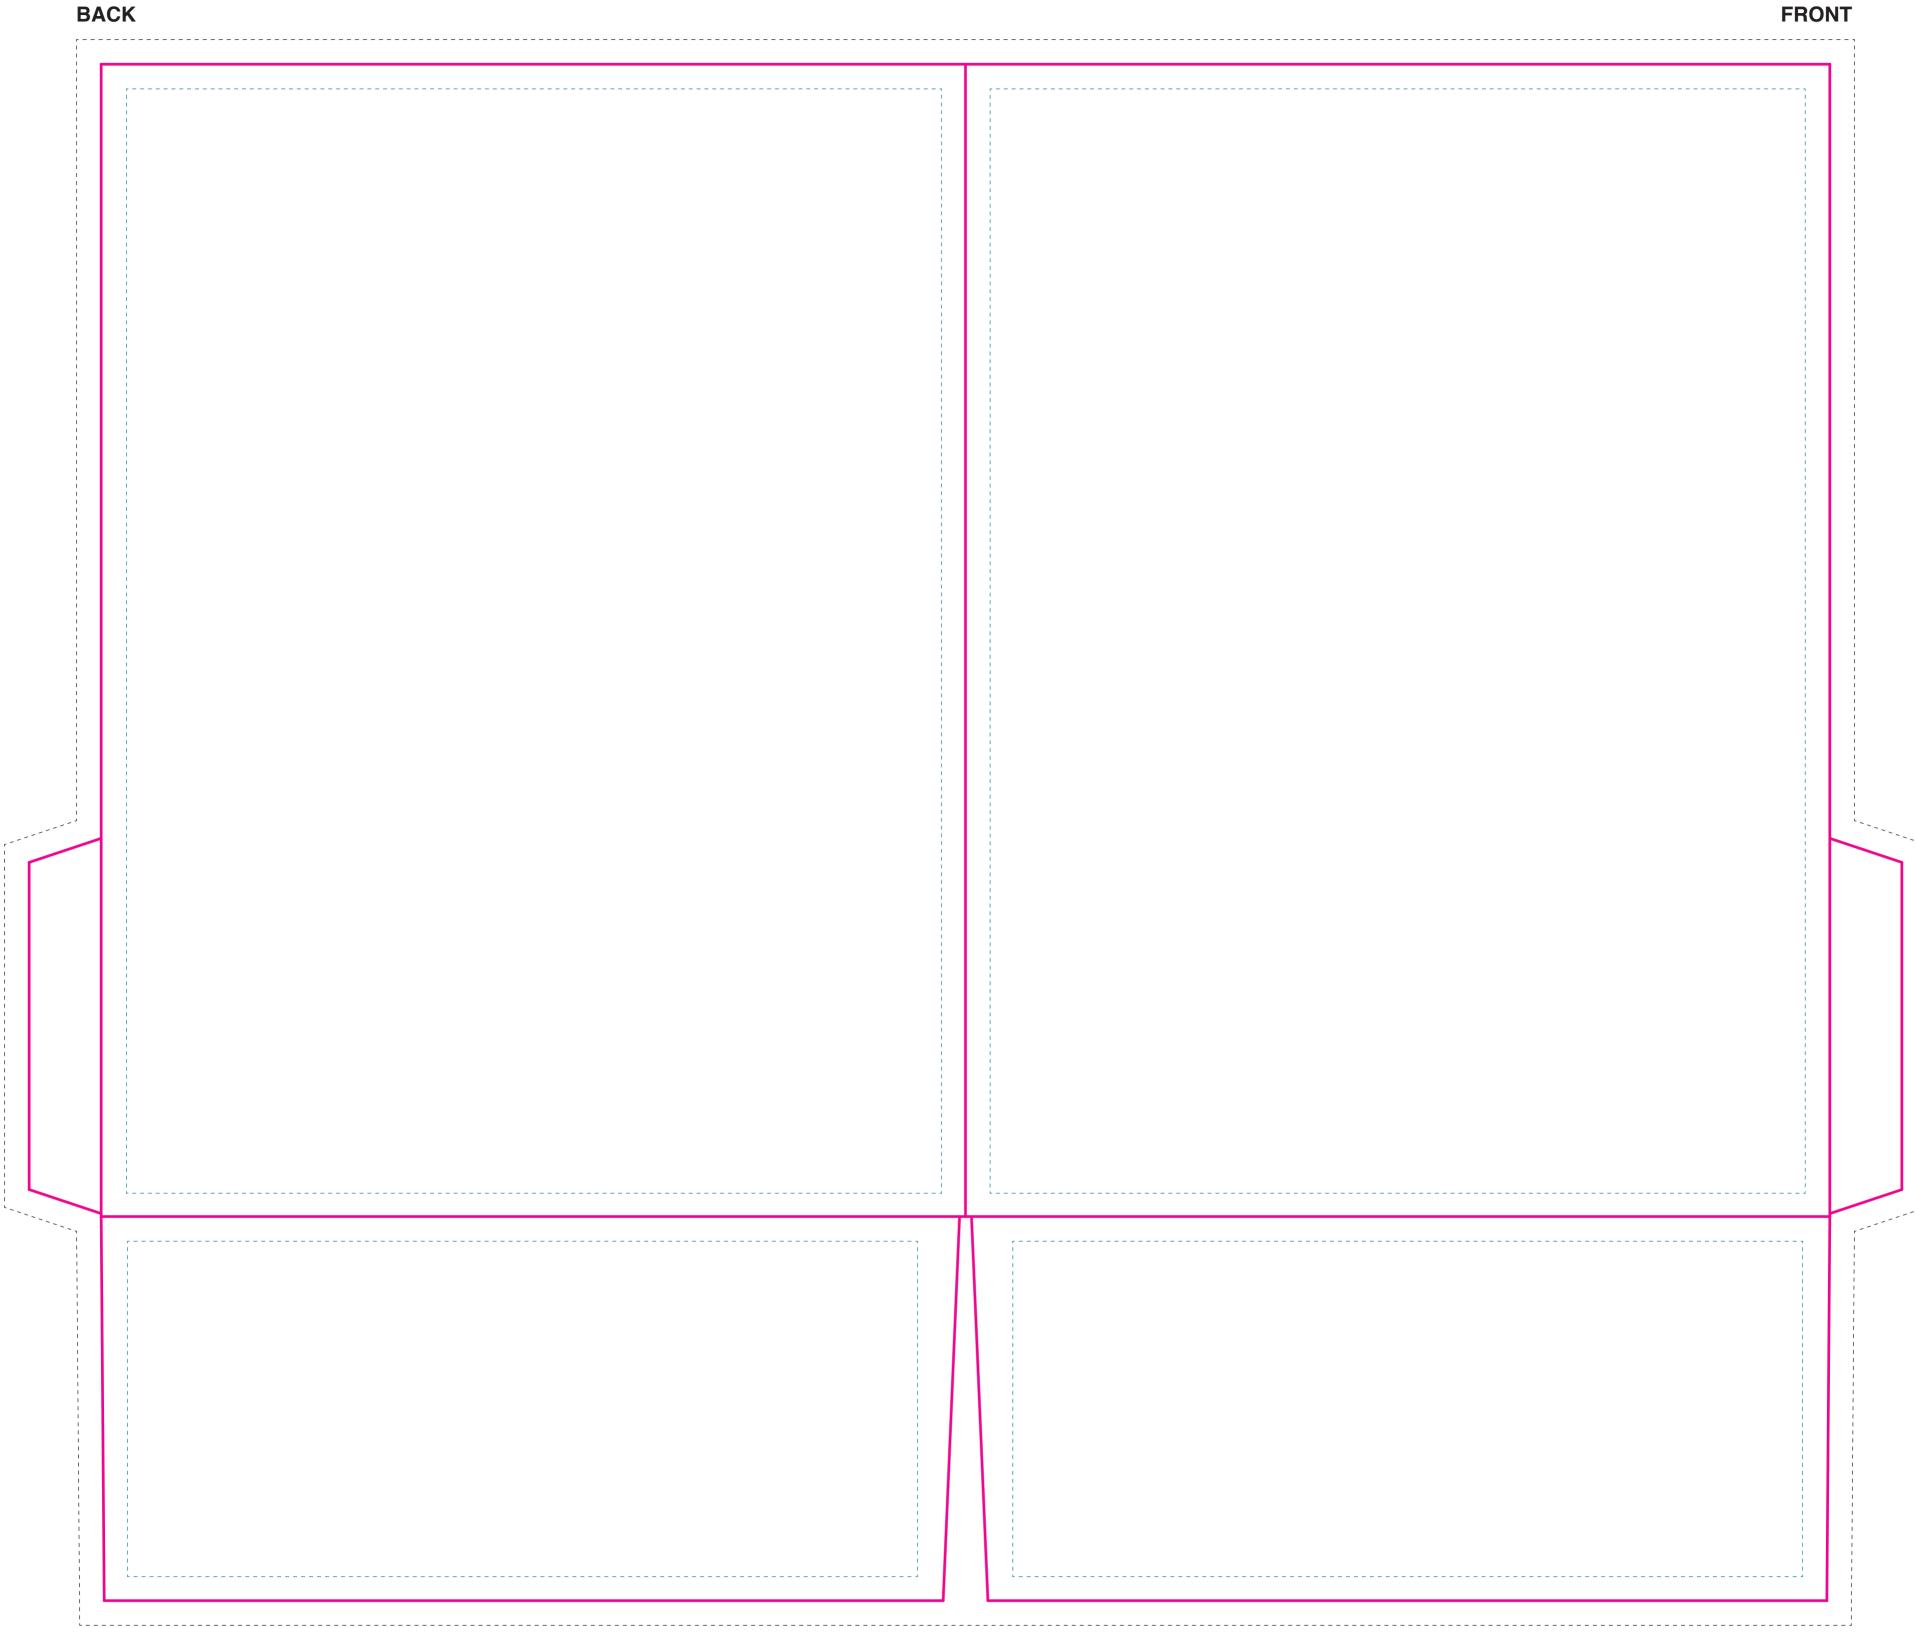

RIGHT POCKET LEFT POCKET

## — SAFE ZONE:

All critical elements (text, images, graphics, logos, etc.) must be kept inside the blue box.

## — TRIMMING ZONE:

Please stay within the zone for cutting tolerance around your folder. We do not recommend having borders due to shifting in the cutting process, which may cause borders to appear uneven.

## BLEED ZONE:

Make sure to extend the background images or colors all the way to the edge of the black outline.

## **IMPORTANT**

When submitting final artwork, please convert all fonts to outlines and embed all images. Raster artwork should be 300dpi at final size for best output.