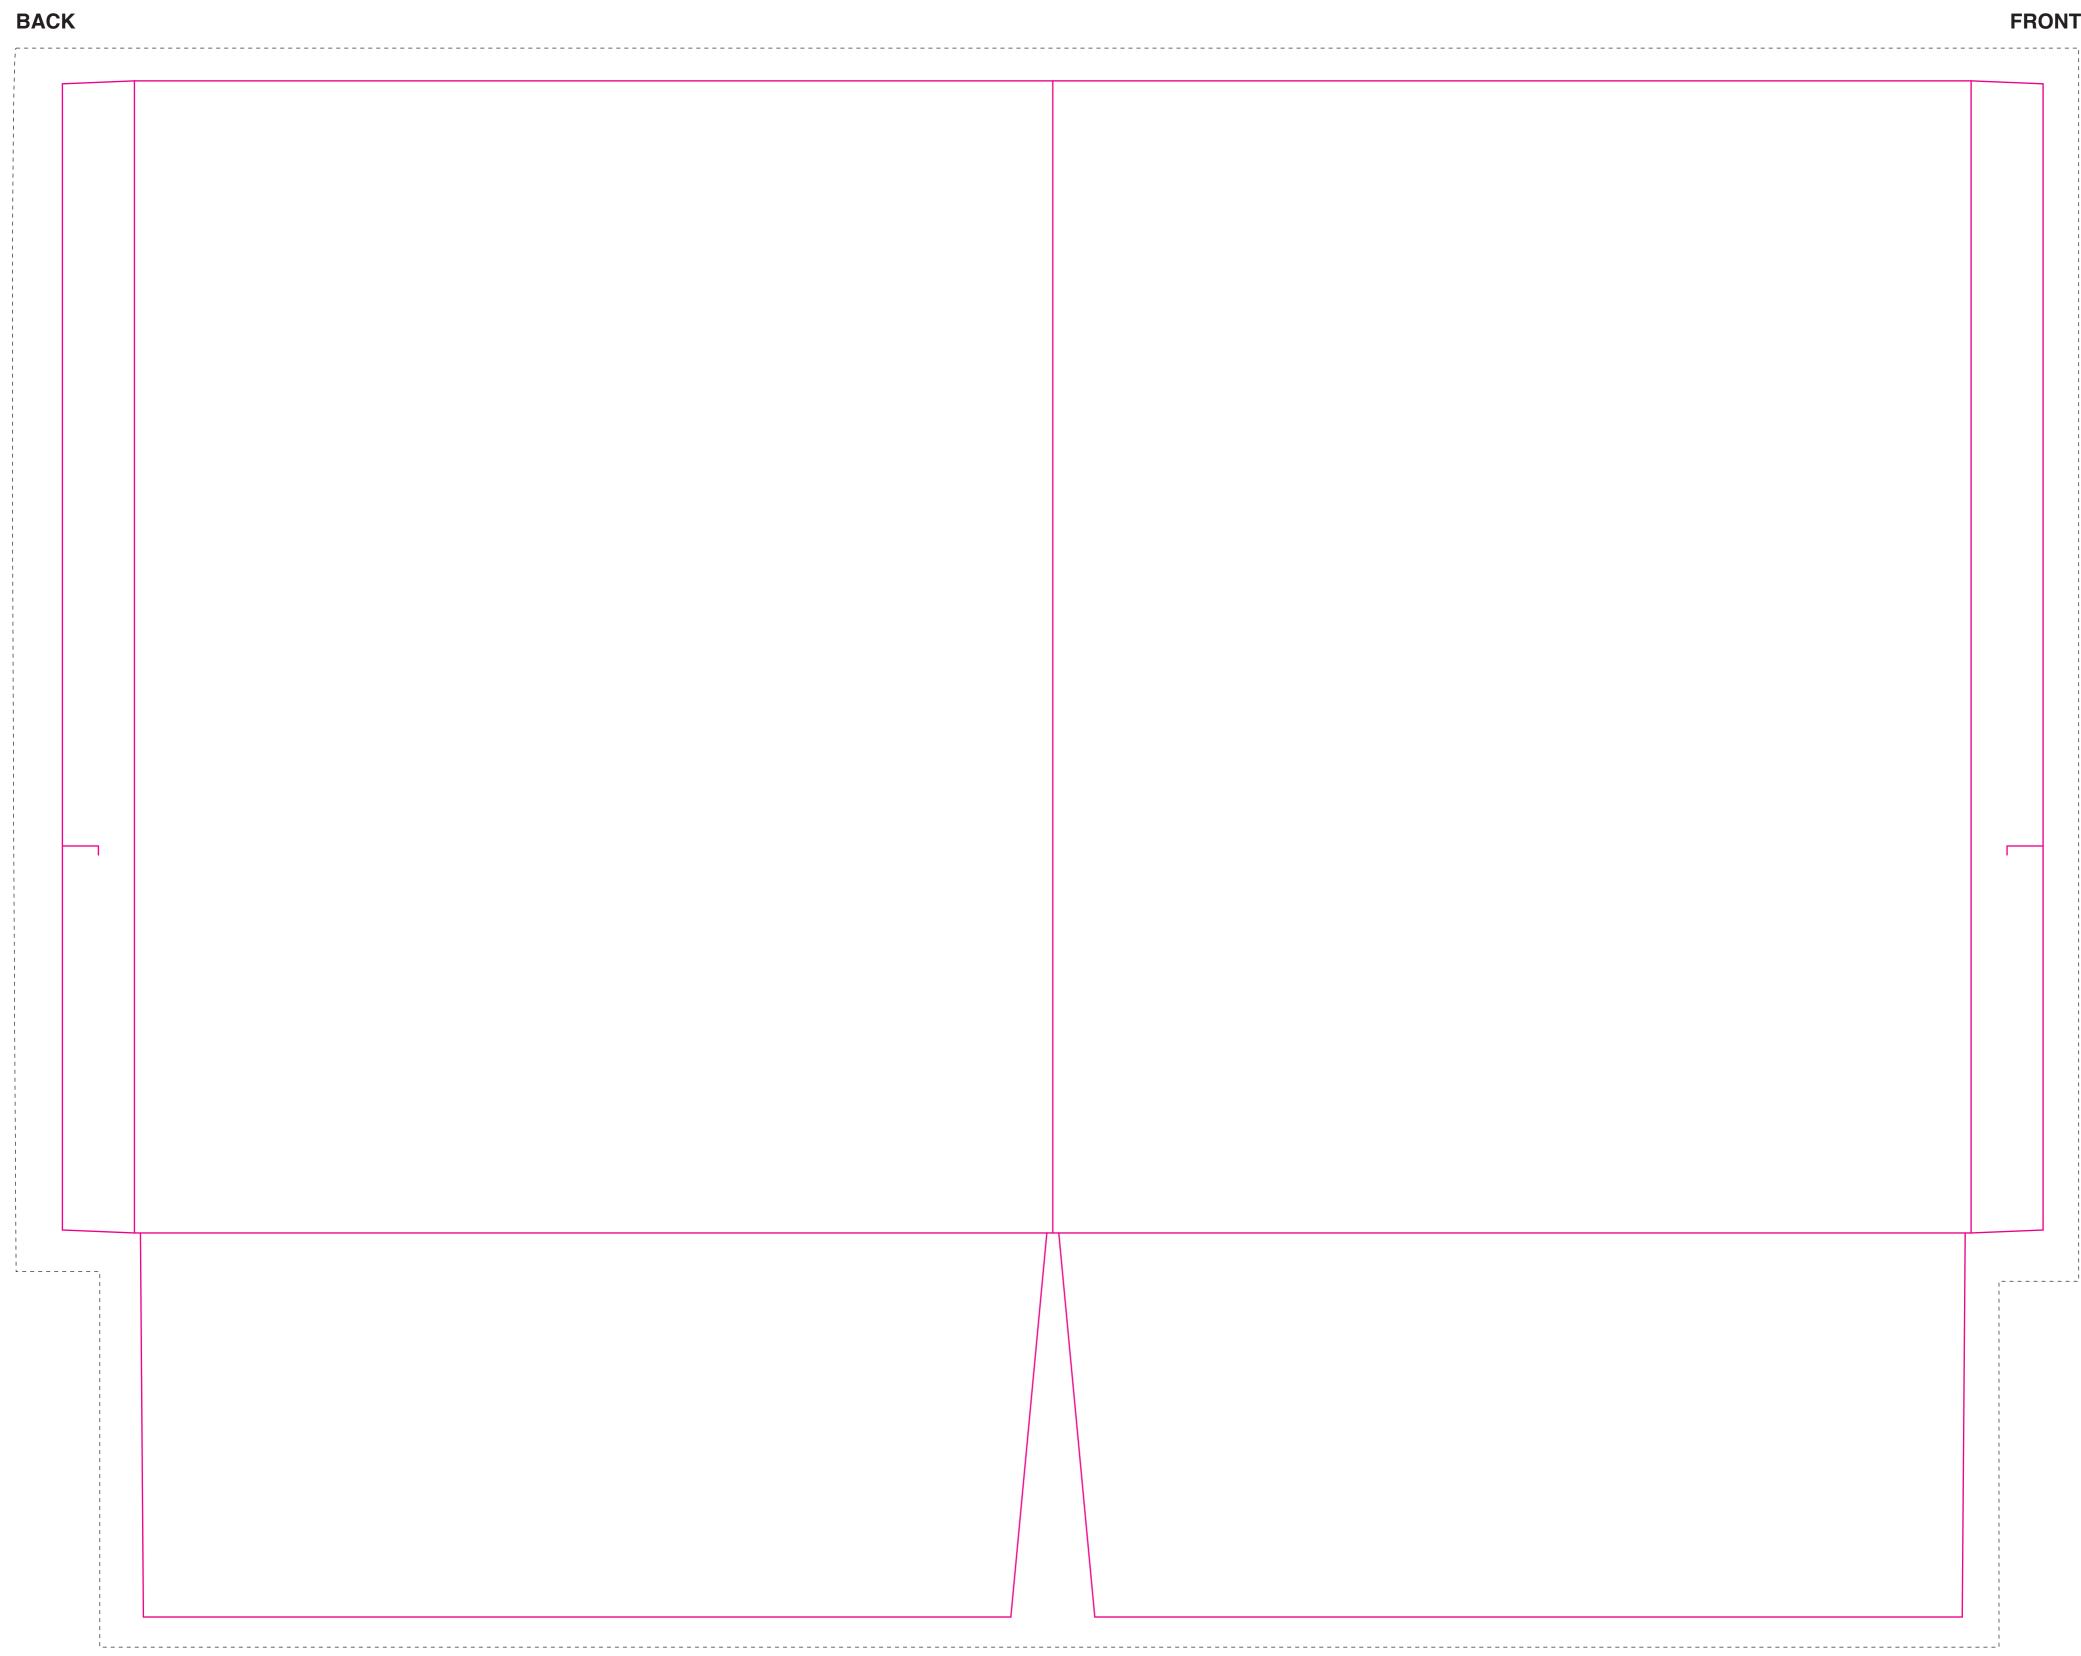

RIGHT POCKET

## — SAFE ZONE:

All critical elements (text, images, graphics, logos, etc.) must be kept inside the blue box.

## — TRIMMING ZONE:

Please stay within the zone for cutting tolerance around your folder. We do not recommend having borders due to shifting in the cutting process, which may cause borders to appear uneven.

## — BLEED ZONE:

Make sure to extend the background images or colors all the way to the edge of the black outline.