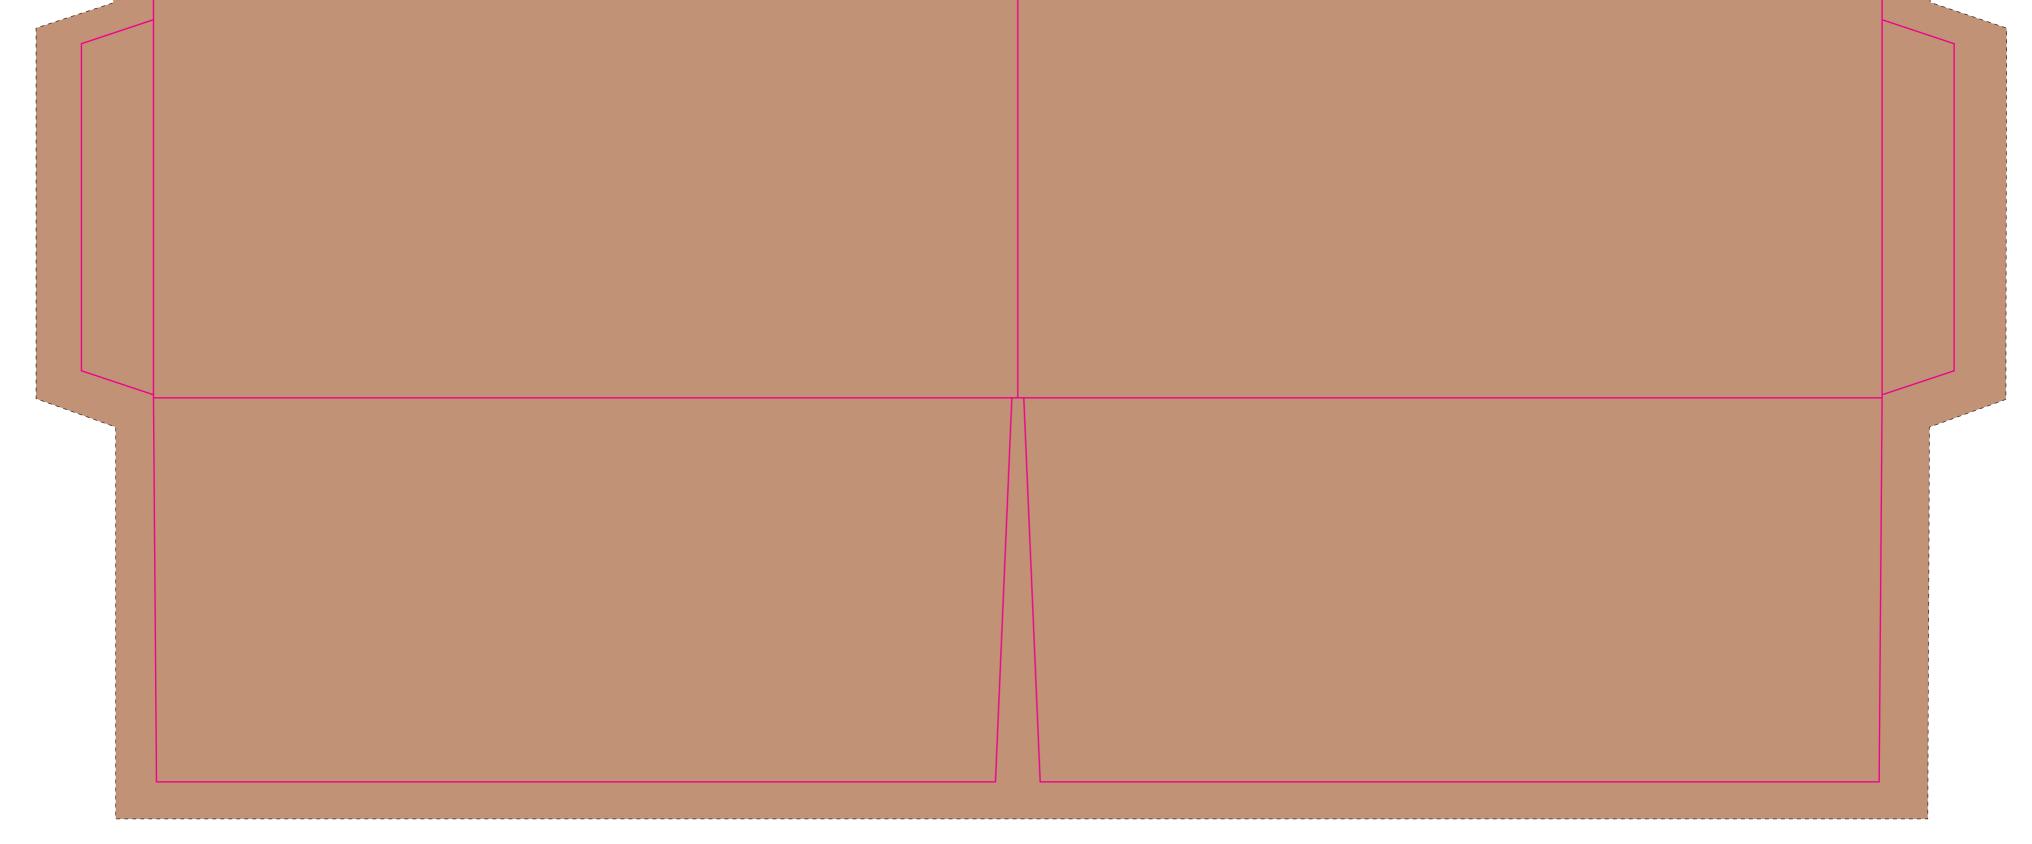

## TEMPLATE

BACK

FRONT

**RIGHT POCKET** 

LEFT POCKET

## **—** TRIMMING ZONE:

Please stay within the zone for cutting tolerance around your folder. We do not recommend having borders due to shifting in the cutting process, which may cause borders to appear uneven.

Make sure to extend the background images or colors all the way to the edge of the black outline.