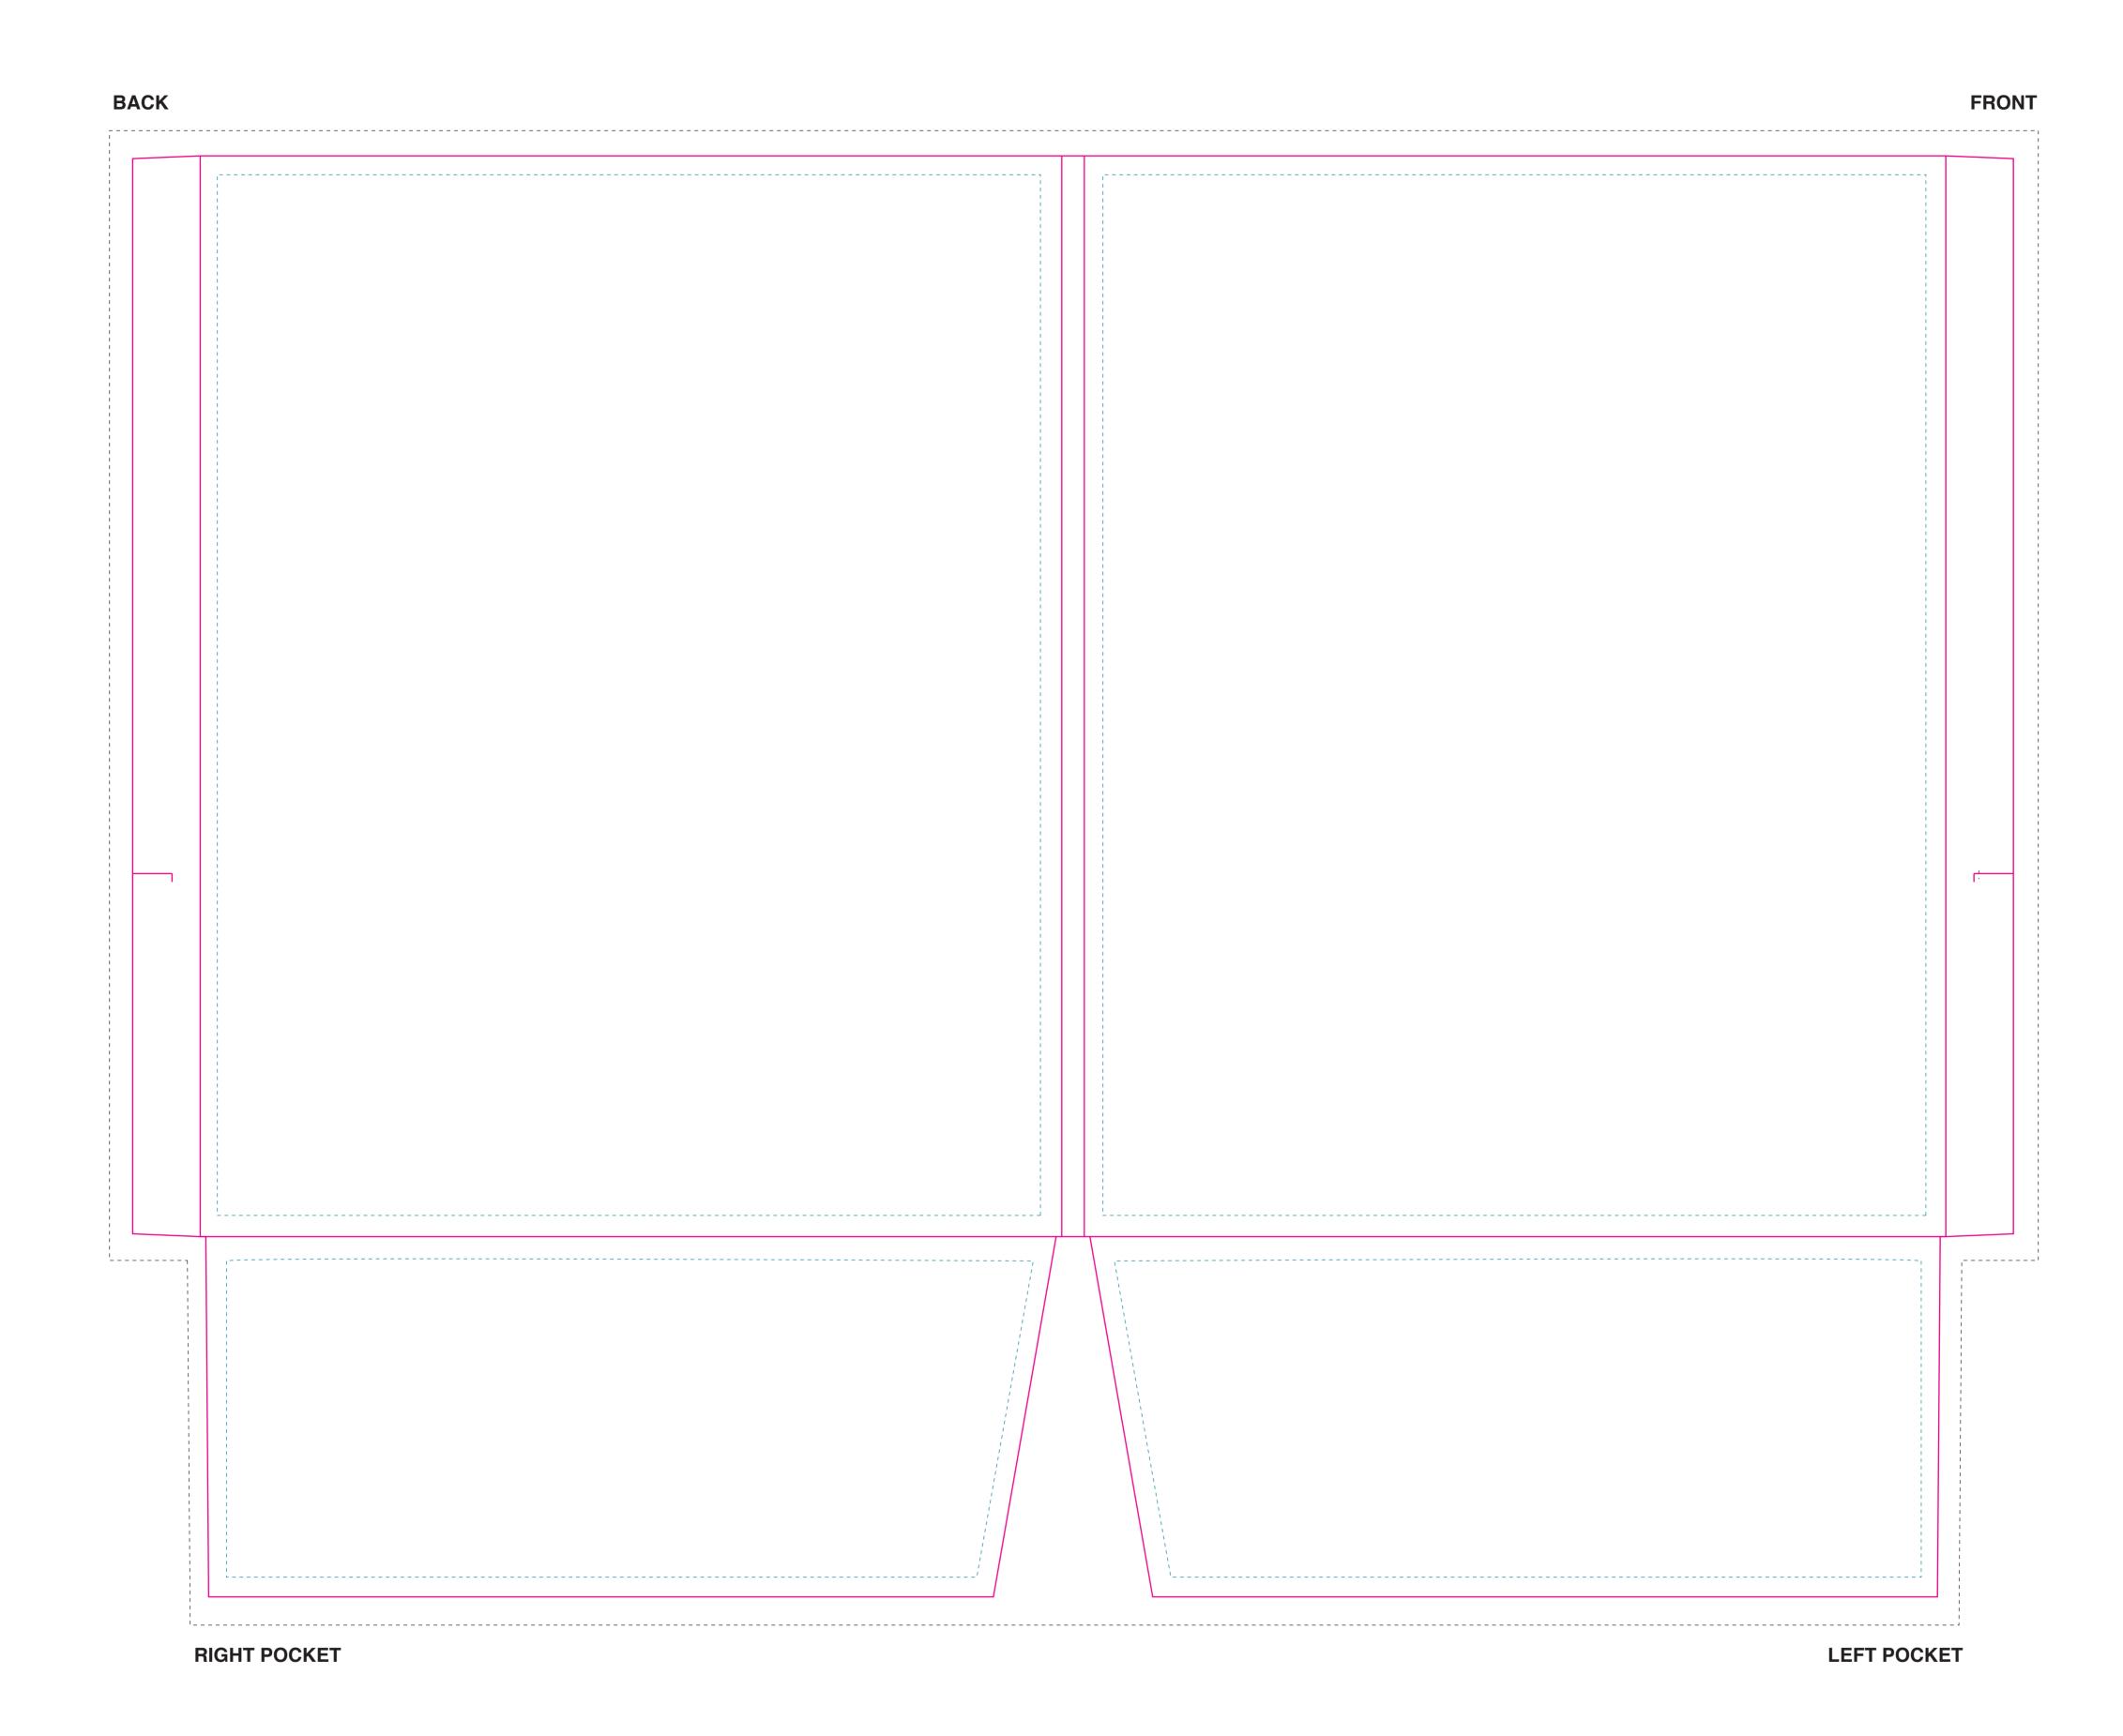

## — SAFE ZONE:

All critical elements (text, images, graphics, logos, etc.) must be kept inside the blue box.

## **TRIMMING ZONE:**

Please stay within the zone for cutting tolerance around your folder. We do not recommend having borders due to shifting in the cutting process, which may cause borders to appear uneven.

## — BLEED ZONE:

Make sure to extend the background images or colors all the way to the edge of the black outline.

## **IMPORTANT**

When submitting final artwork, please convert all fonts to outlines and embed all images. Raster artwork should be 300dpi at final size for best output.