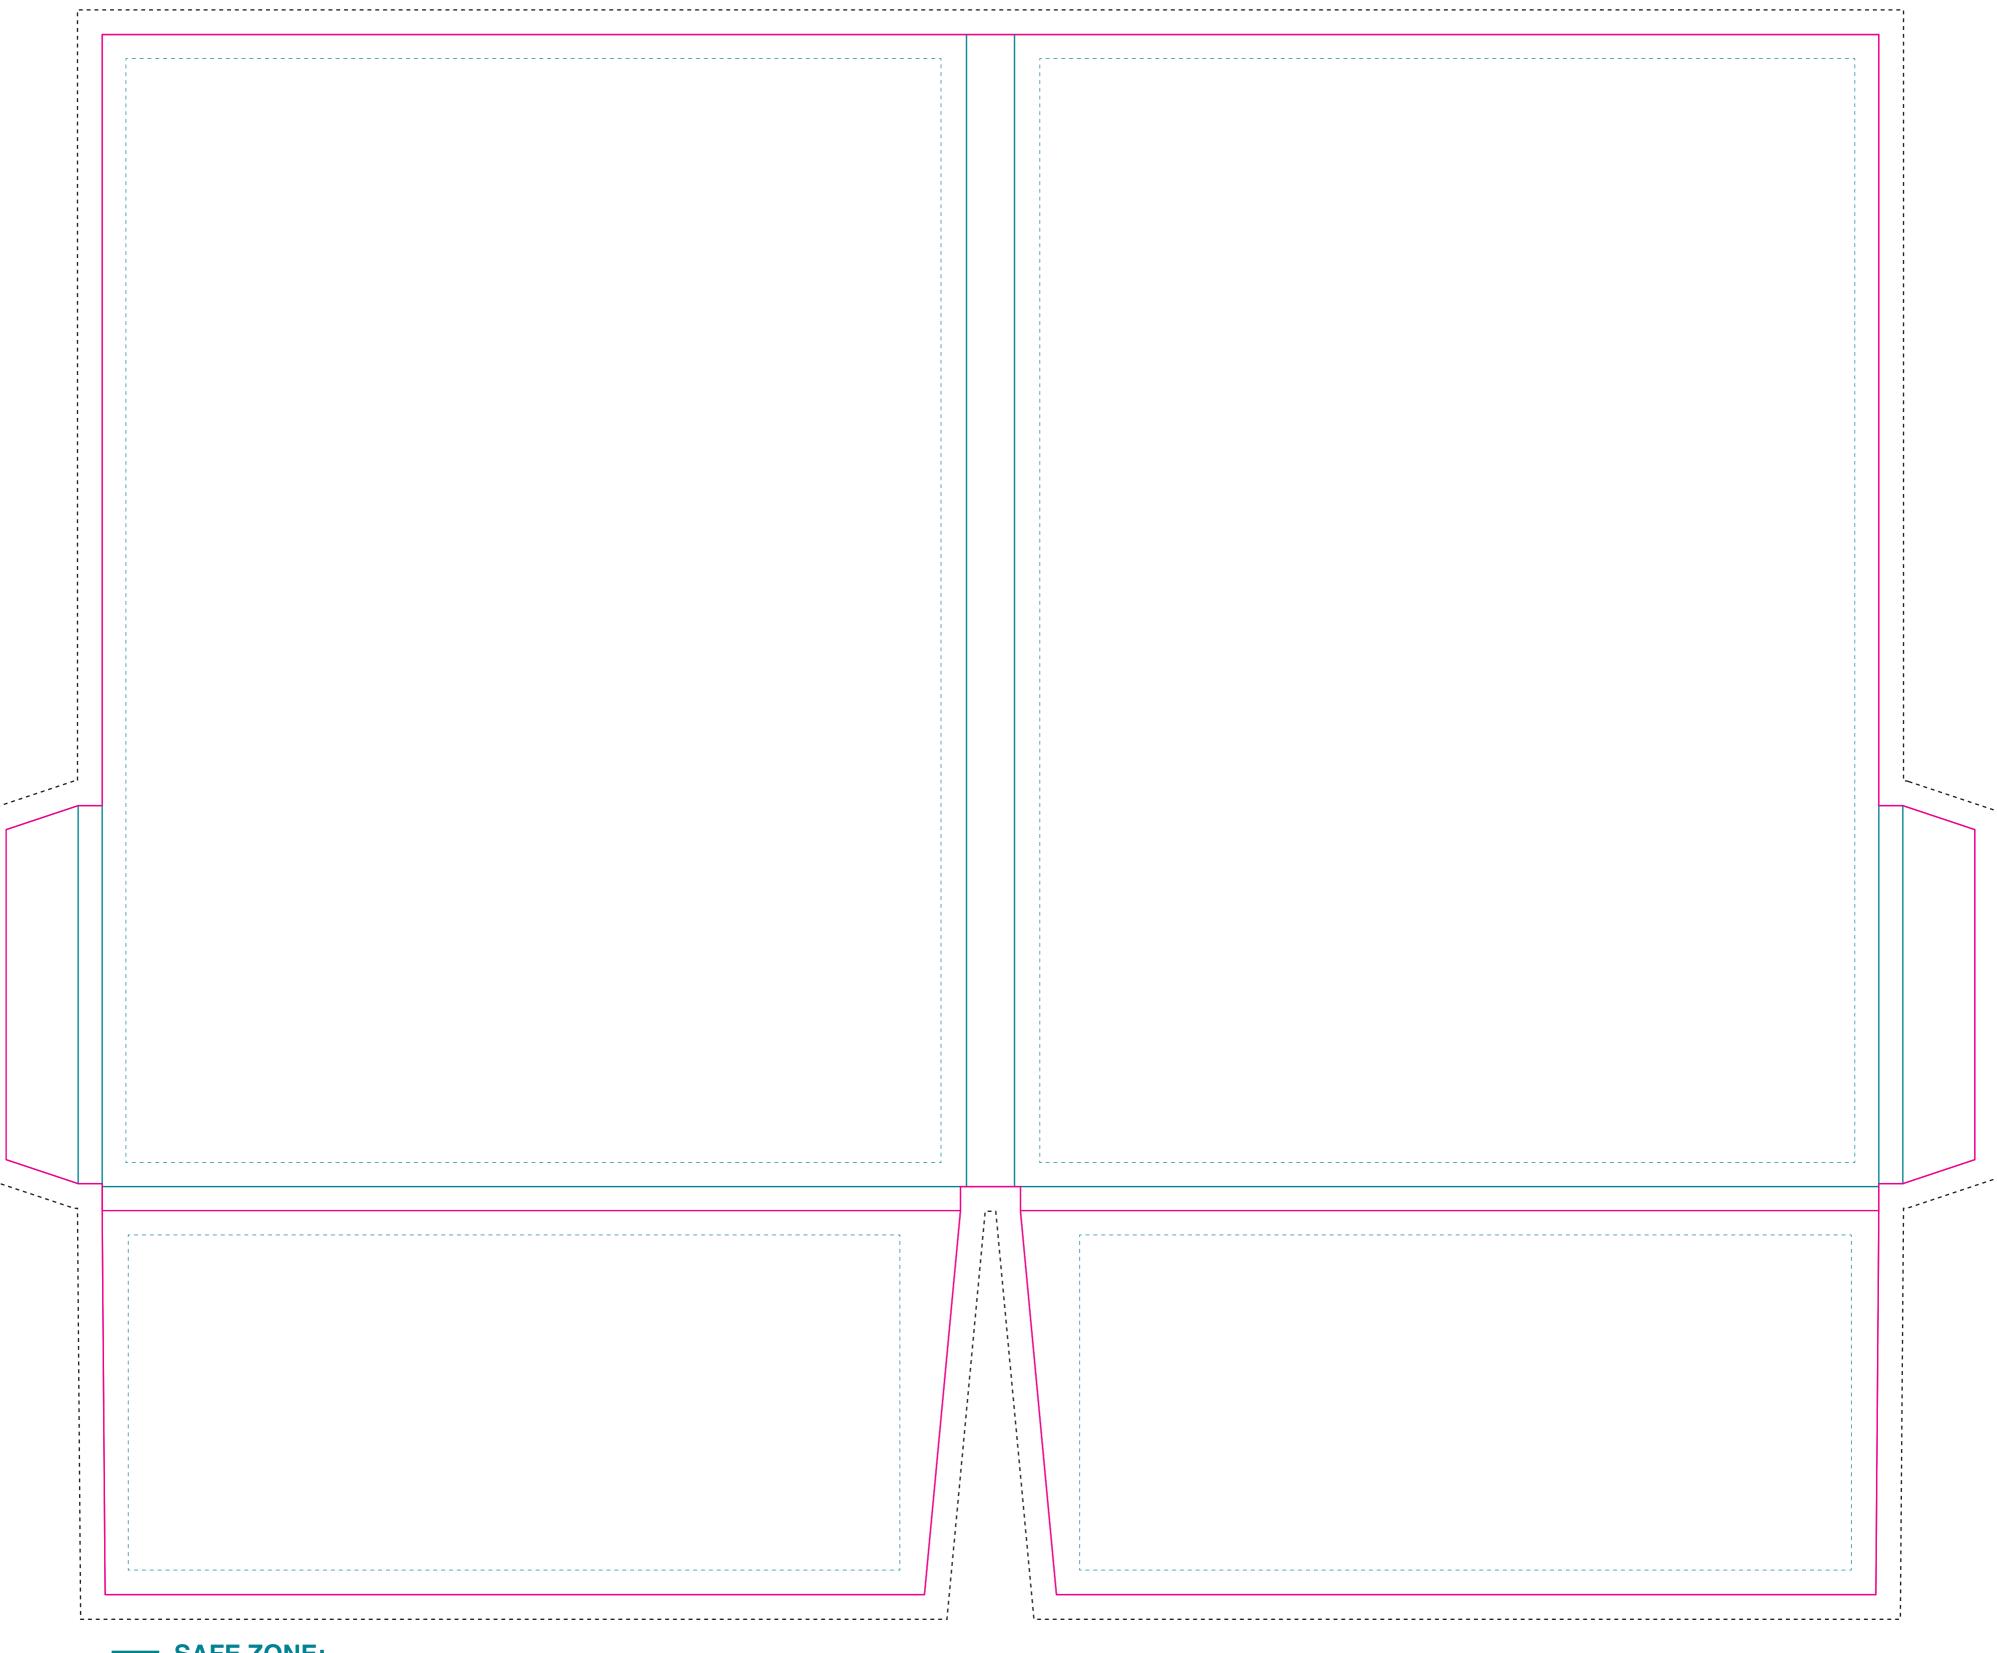

## — SAFE ZONE:

All critical elements (text, images, graphics, logos, etc.) must be kept inside the blue box.

## **TRIMMING ZONE:**

Please stay within the zone for cutting tolerance around your folder. We do not recommend having borders due to shifting in the cutting process, which may cause borders to appear uneven.

## BLEED ZONE:

Make sure to extend the background images or colors all the way to the edge of the black outline.