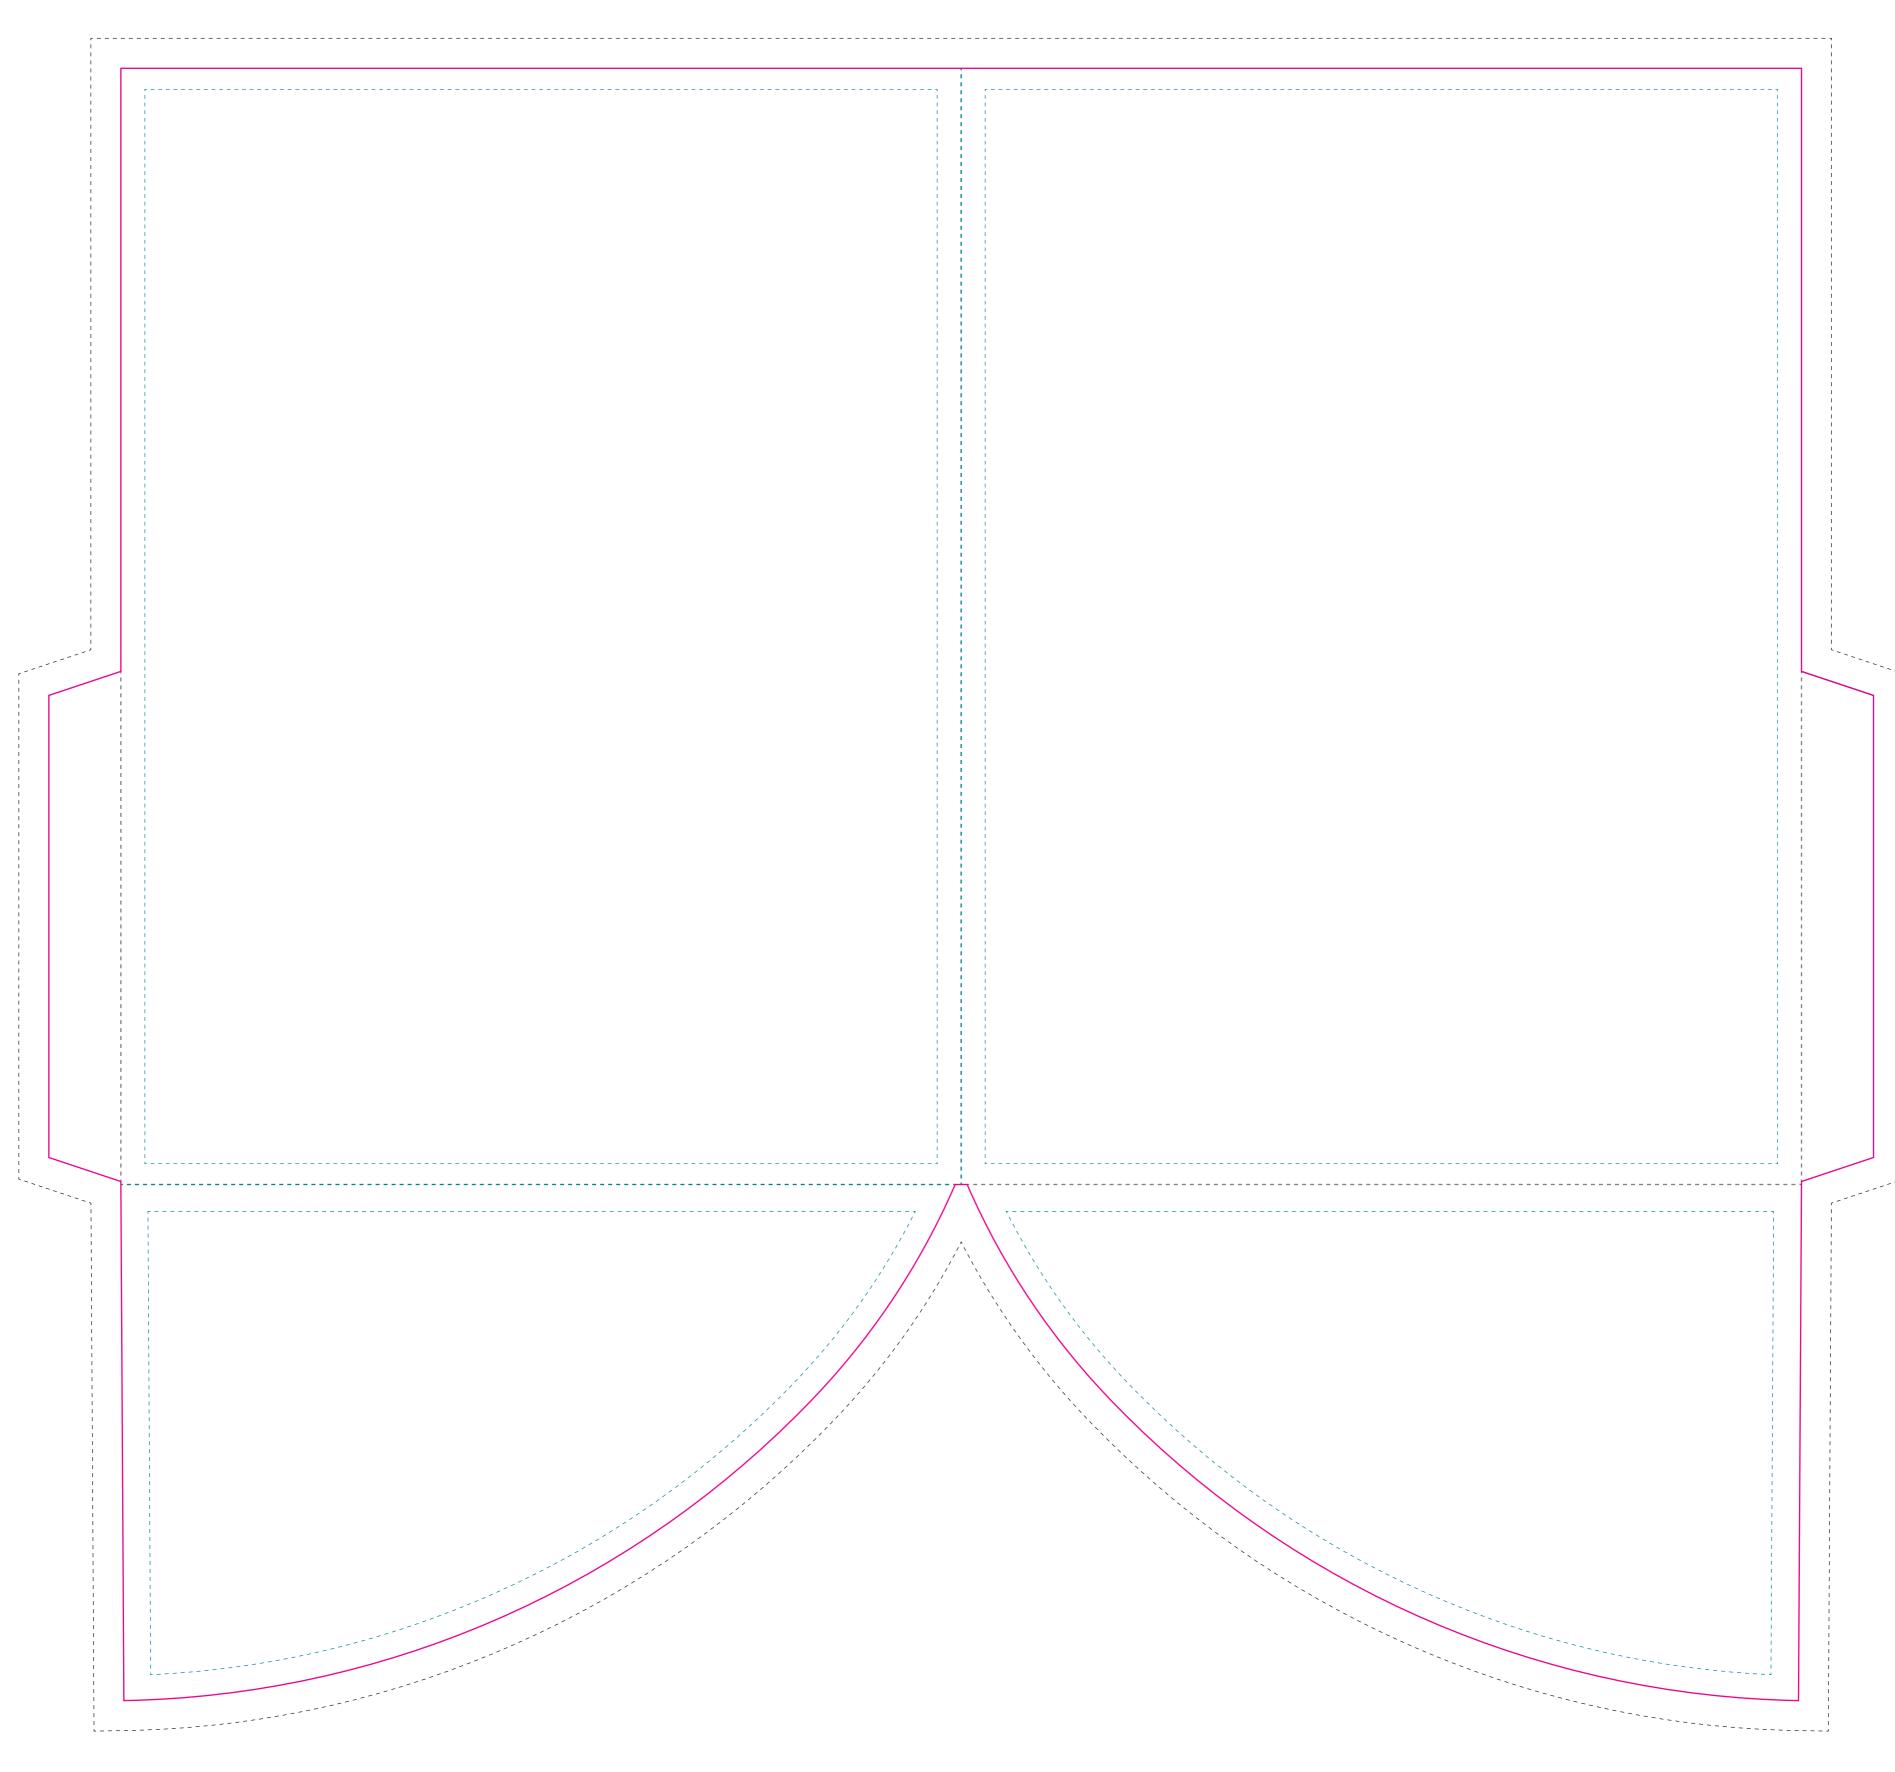

### — SAFE ZONE:

All critical elements (text, images, graphics, logos, etc.) must be kept inside the blue box.

### **TRIMMING ZONE:**

Please stay within the zone for cutting tolerance around your folder. We do not recommend having borders due to shifting in the cutting process, which may cause borders to appear uneven.

#### **—** BLEED ZONE:

Make sure to extend the background images or colors all the way to the edge of the black outline.