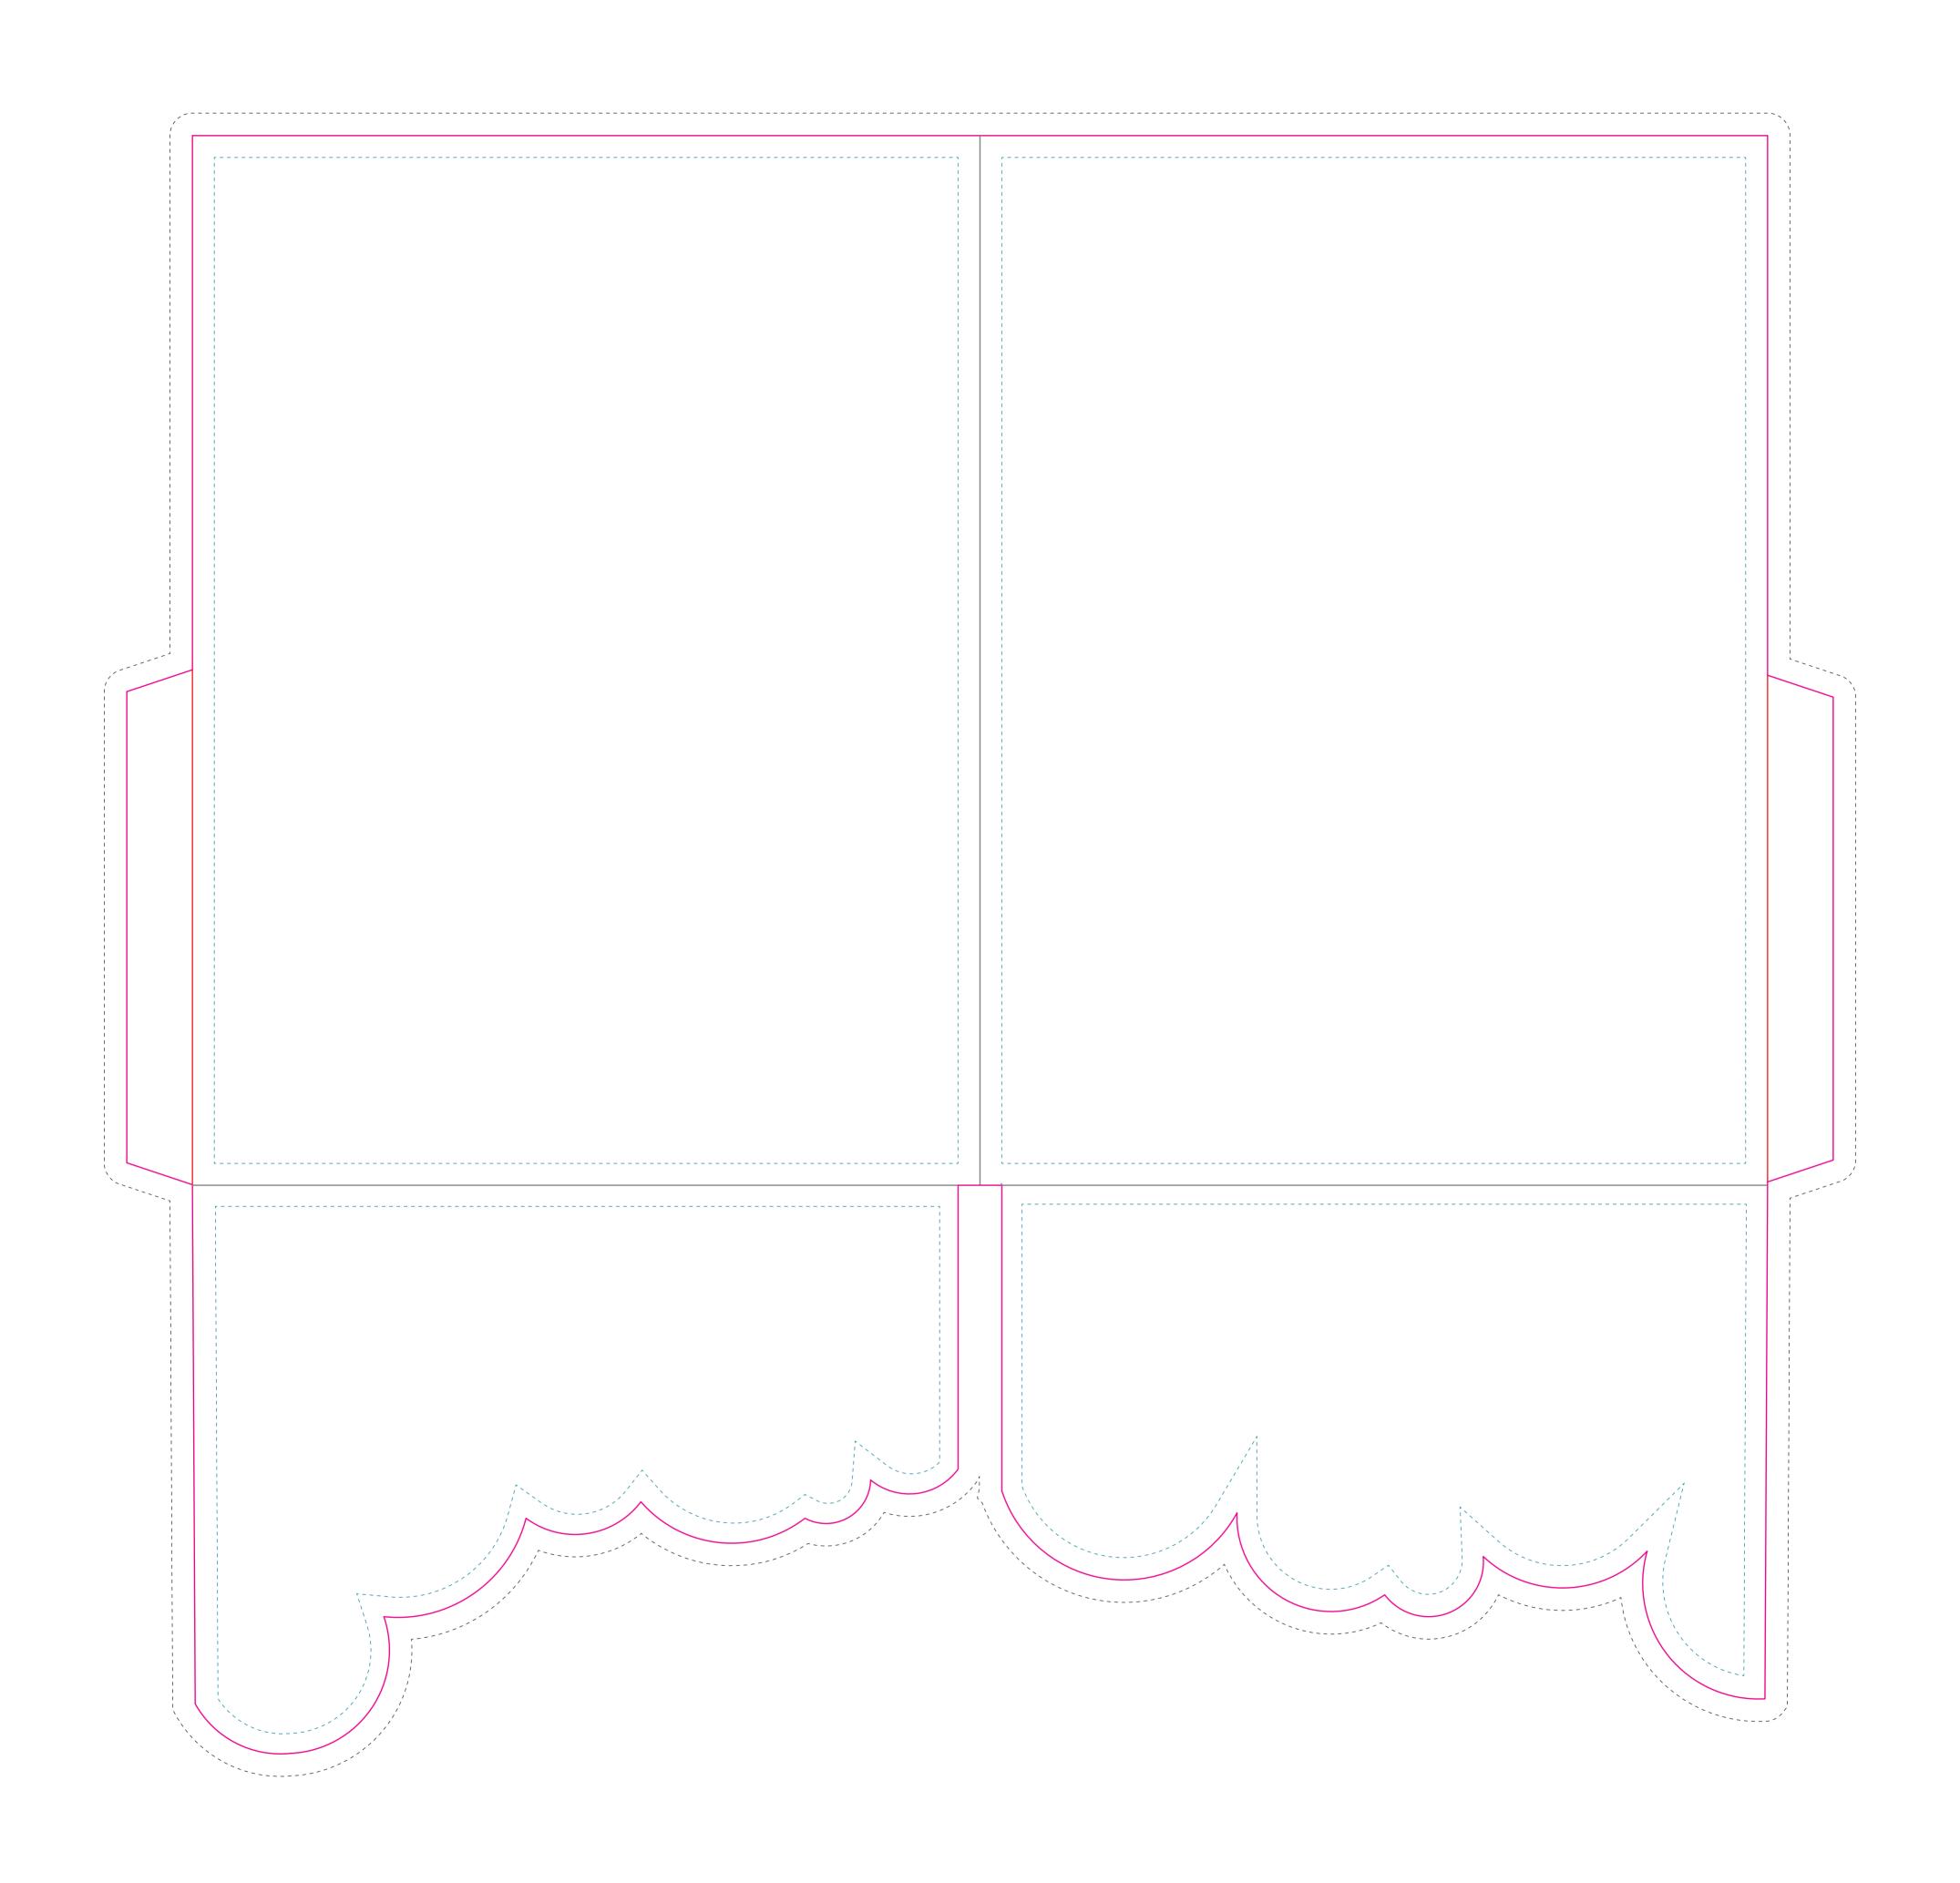

## **SAFE ZONE:**

All critical elements (text, images, graphics, logos, etc.) must be kept inside the blue box.

## **TRIMMING ZONE:**

Please stay within the zone for cutting tolerance around your folder. We do not recommend having borders due to shifting in the cutting process, which may cause borders to appear uneven.

## **BLEED ZONE:**

Make sure to extend the background images or colors all the way to the edge of the black outline.