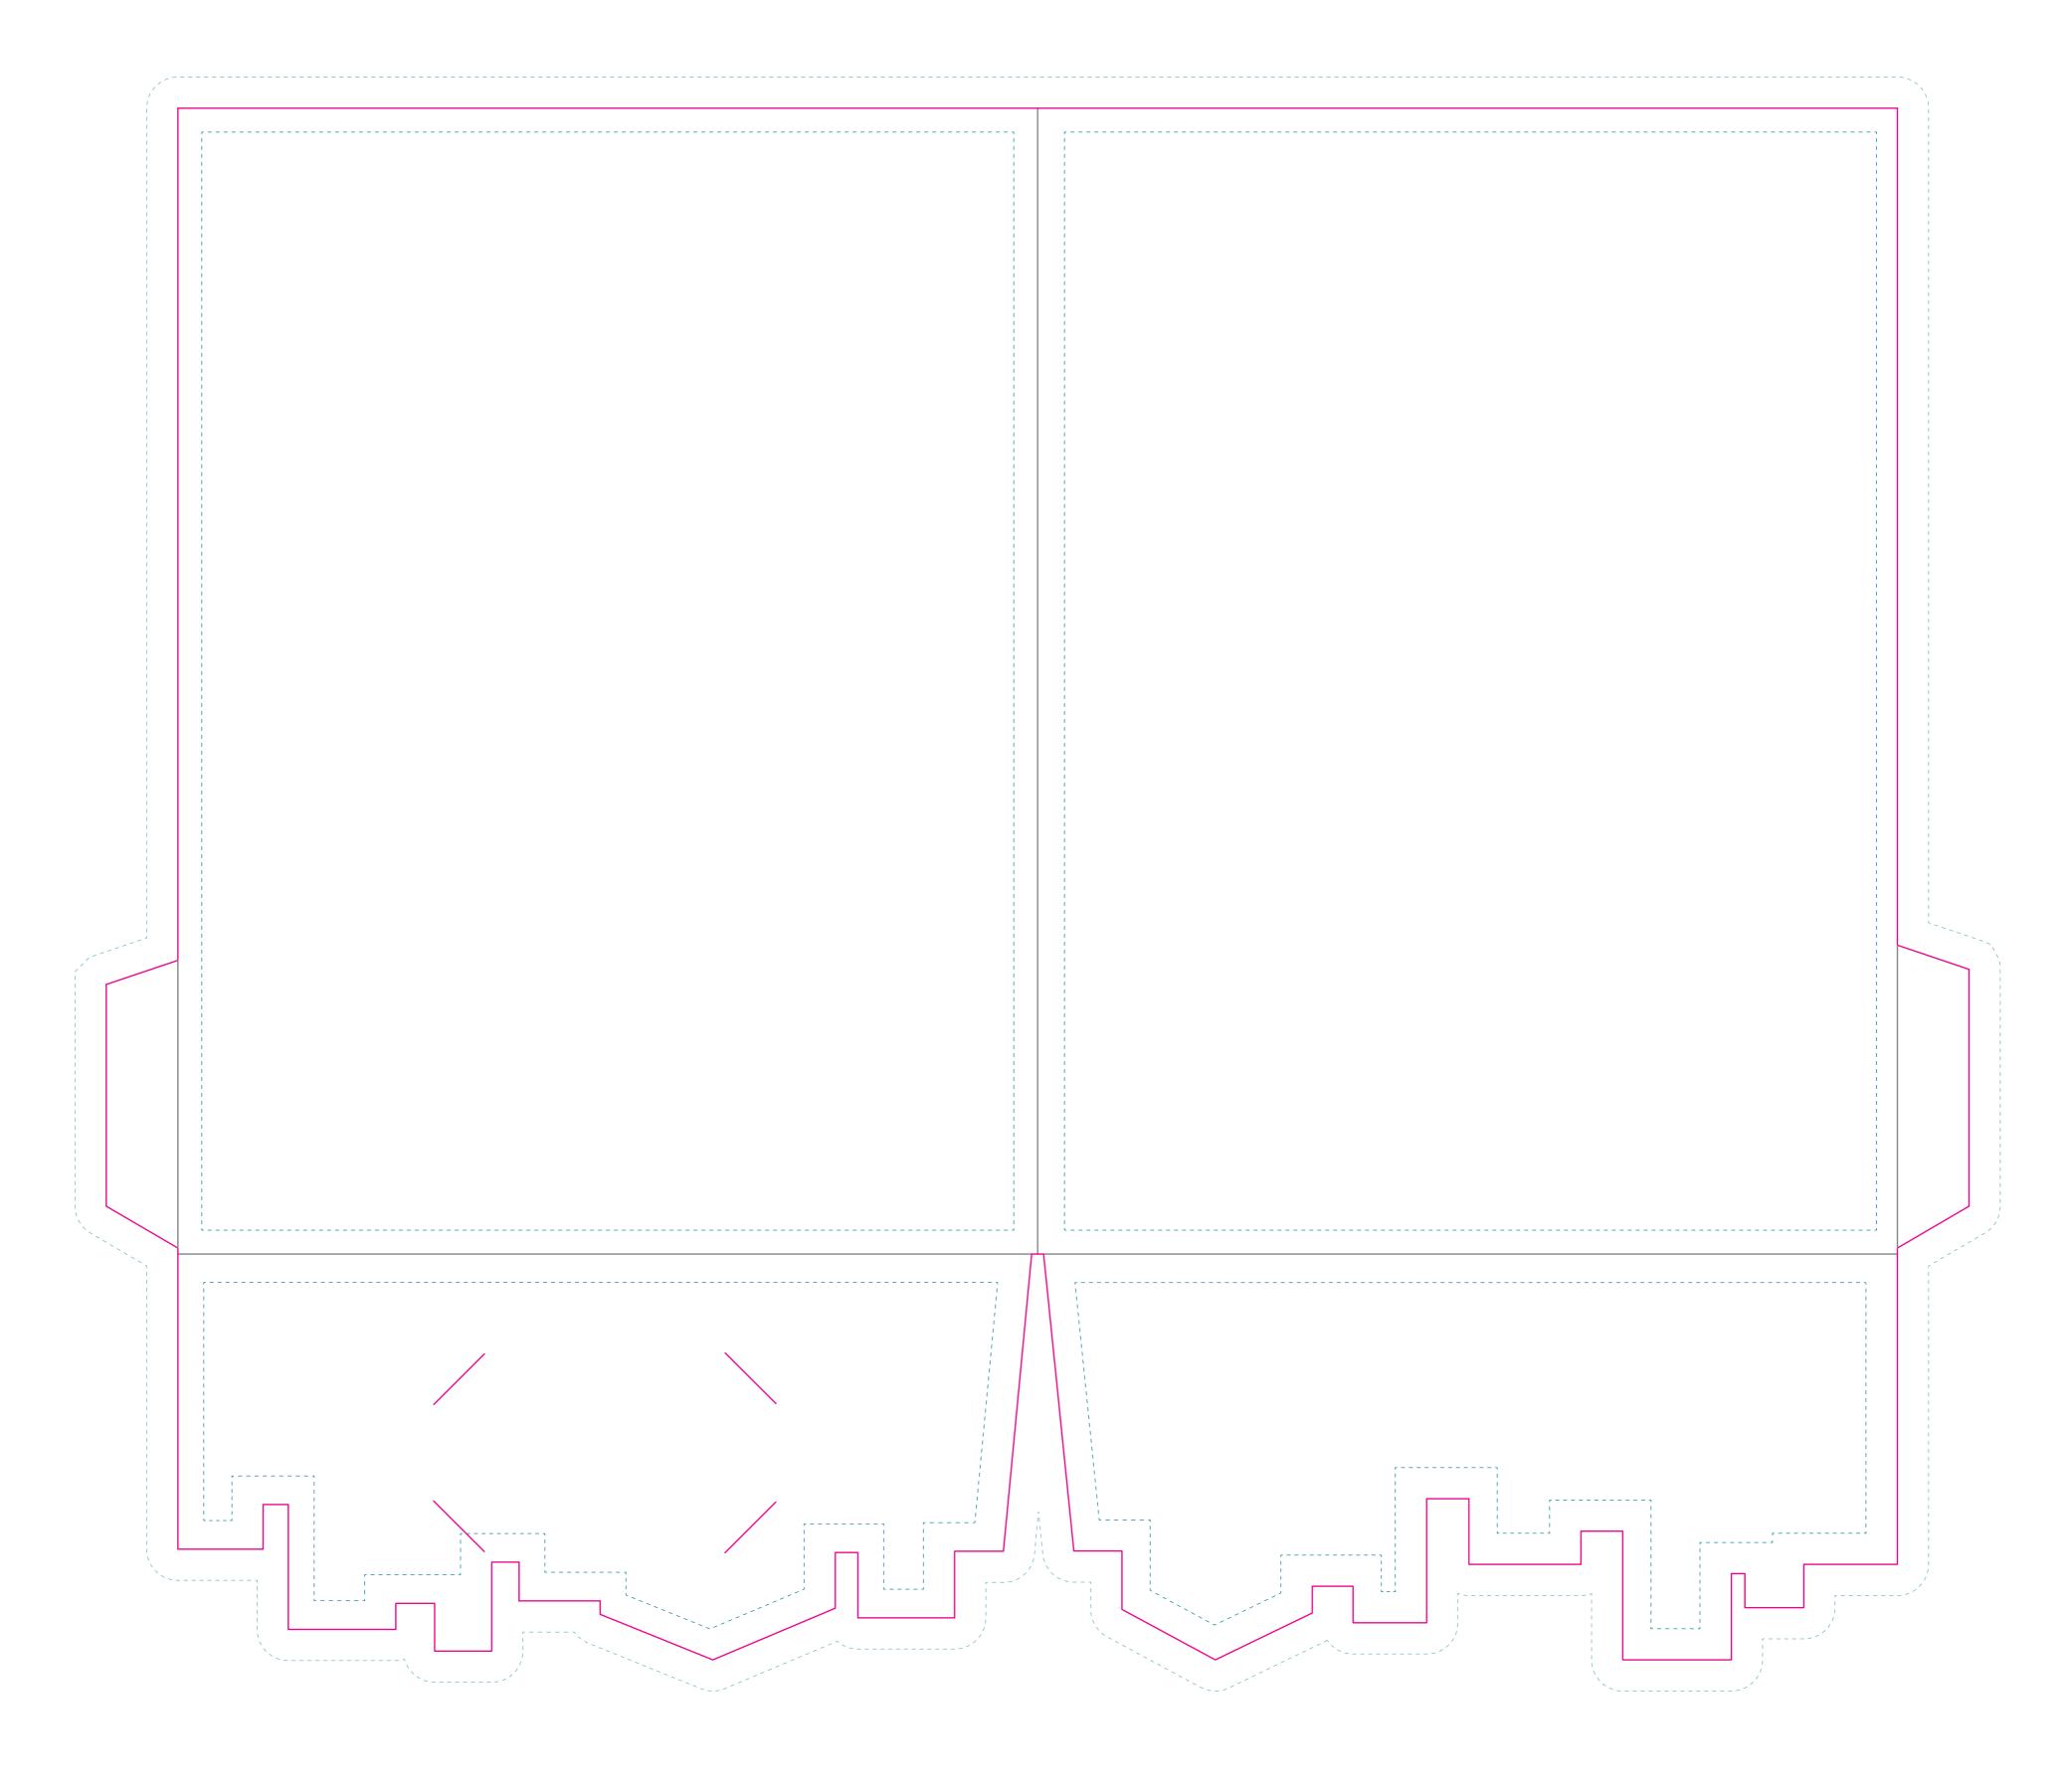

### — SAFE ZONE:

All critical elements (text, images, graphics, logos, etc.) must be kept inside the blue box.

### — TRIMMING ZONE:

Please stay within the zone for cutting tolerance around your folder. We do not recommend having borders due to shifting in the cutting process, which may cause borders to appear uneven.

#### BLEED ZONE:

Make sure to extend the background images or colors all the way to the edge of the black outline.