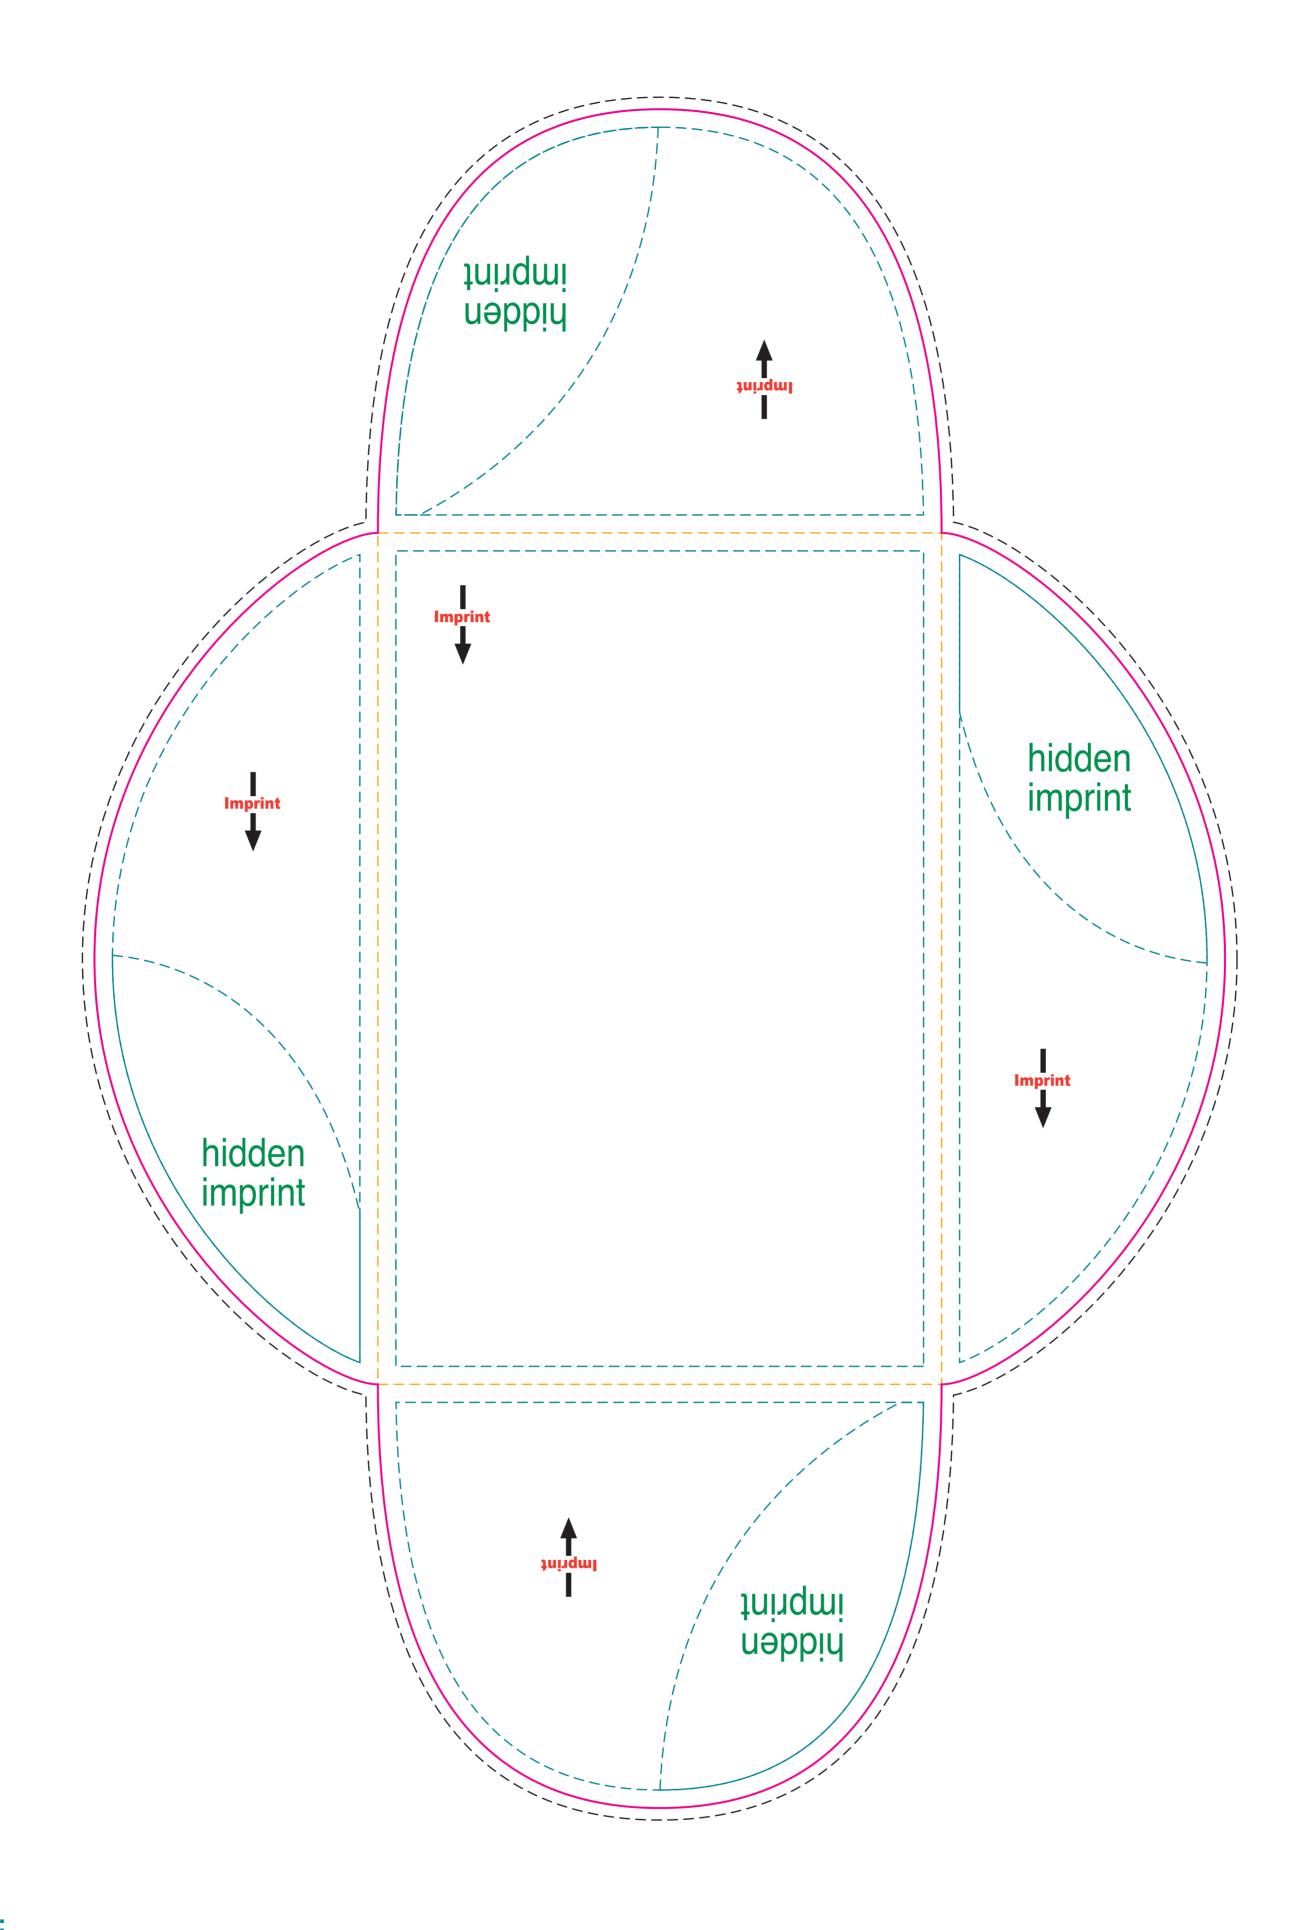

### — SAFE ZONE:

All critical elements (text, images, graphics, logos, etc.) must be kept inside the blue box.

## — TRIMMING ZONE:

Please stay within the zone for cutting tolerance around your folder. We do not recommend having borders due to shifting in the cutting process, which may cause borders to appear uneven.

## — FOLD AREA

## BLEED ZONE:

Make sure to extend the background images or colors all the way to the edge of the black outline.