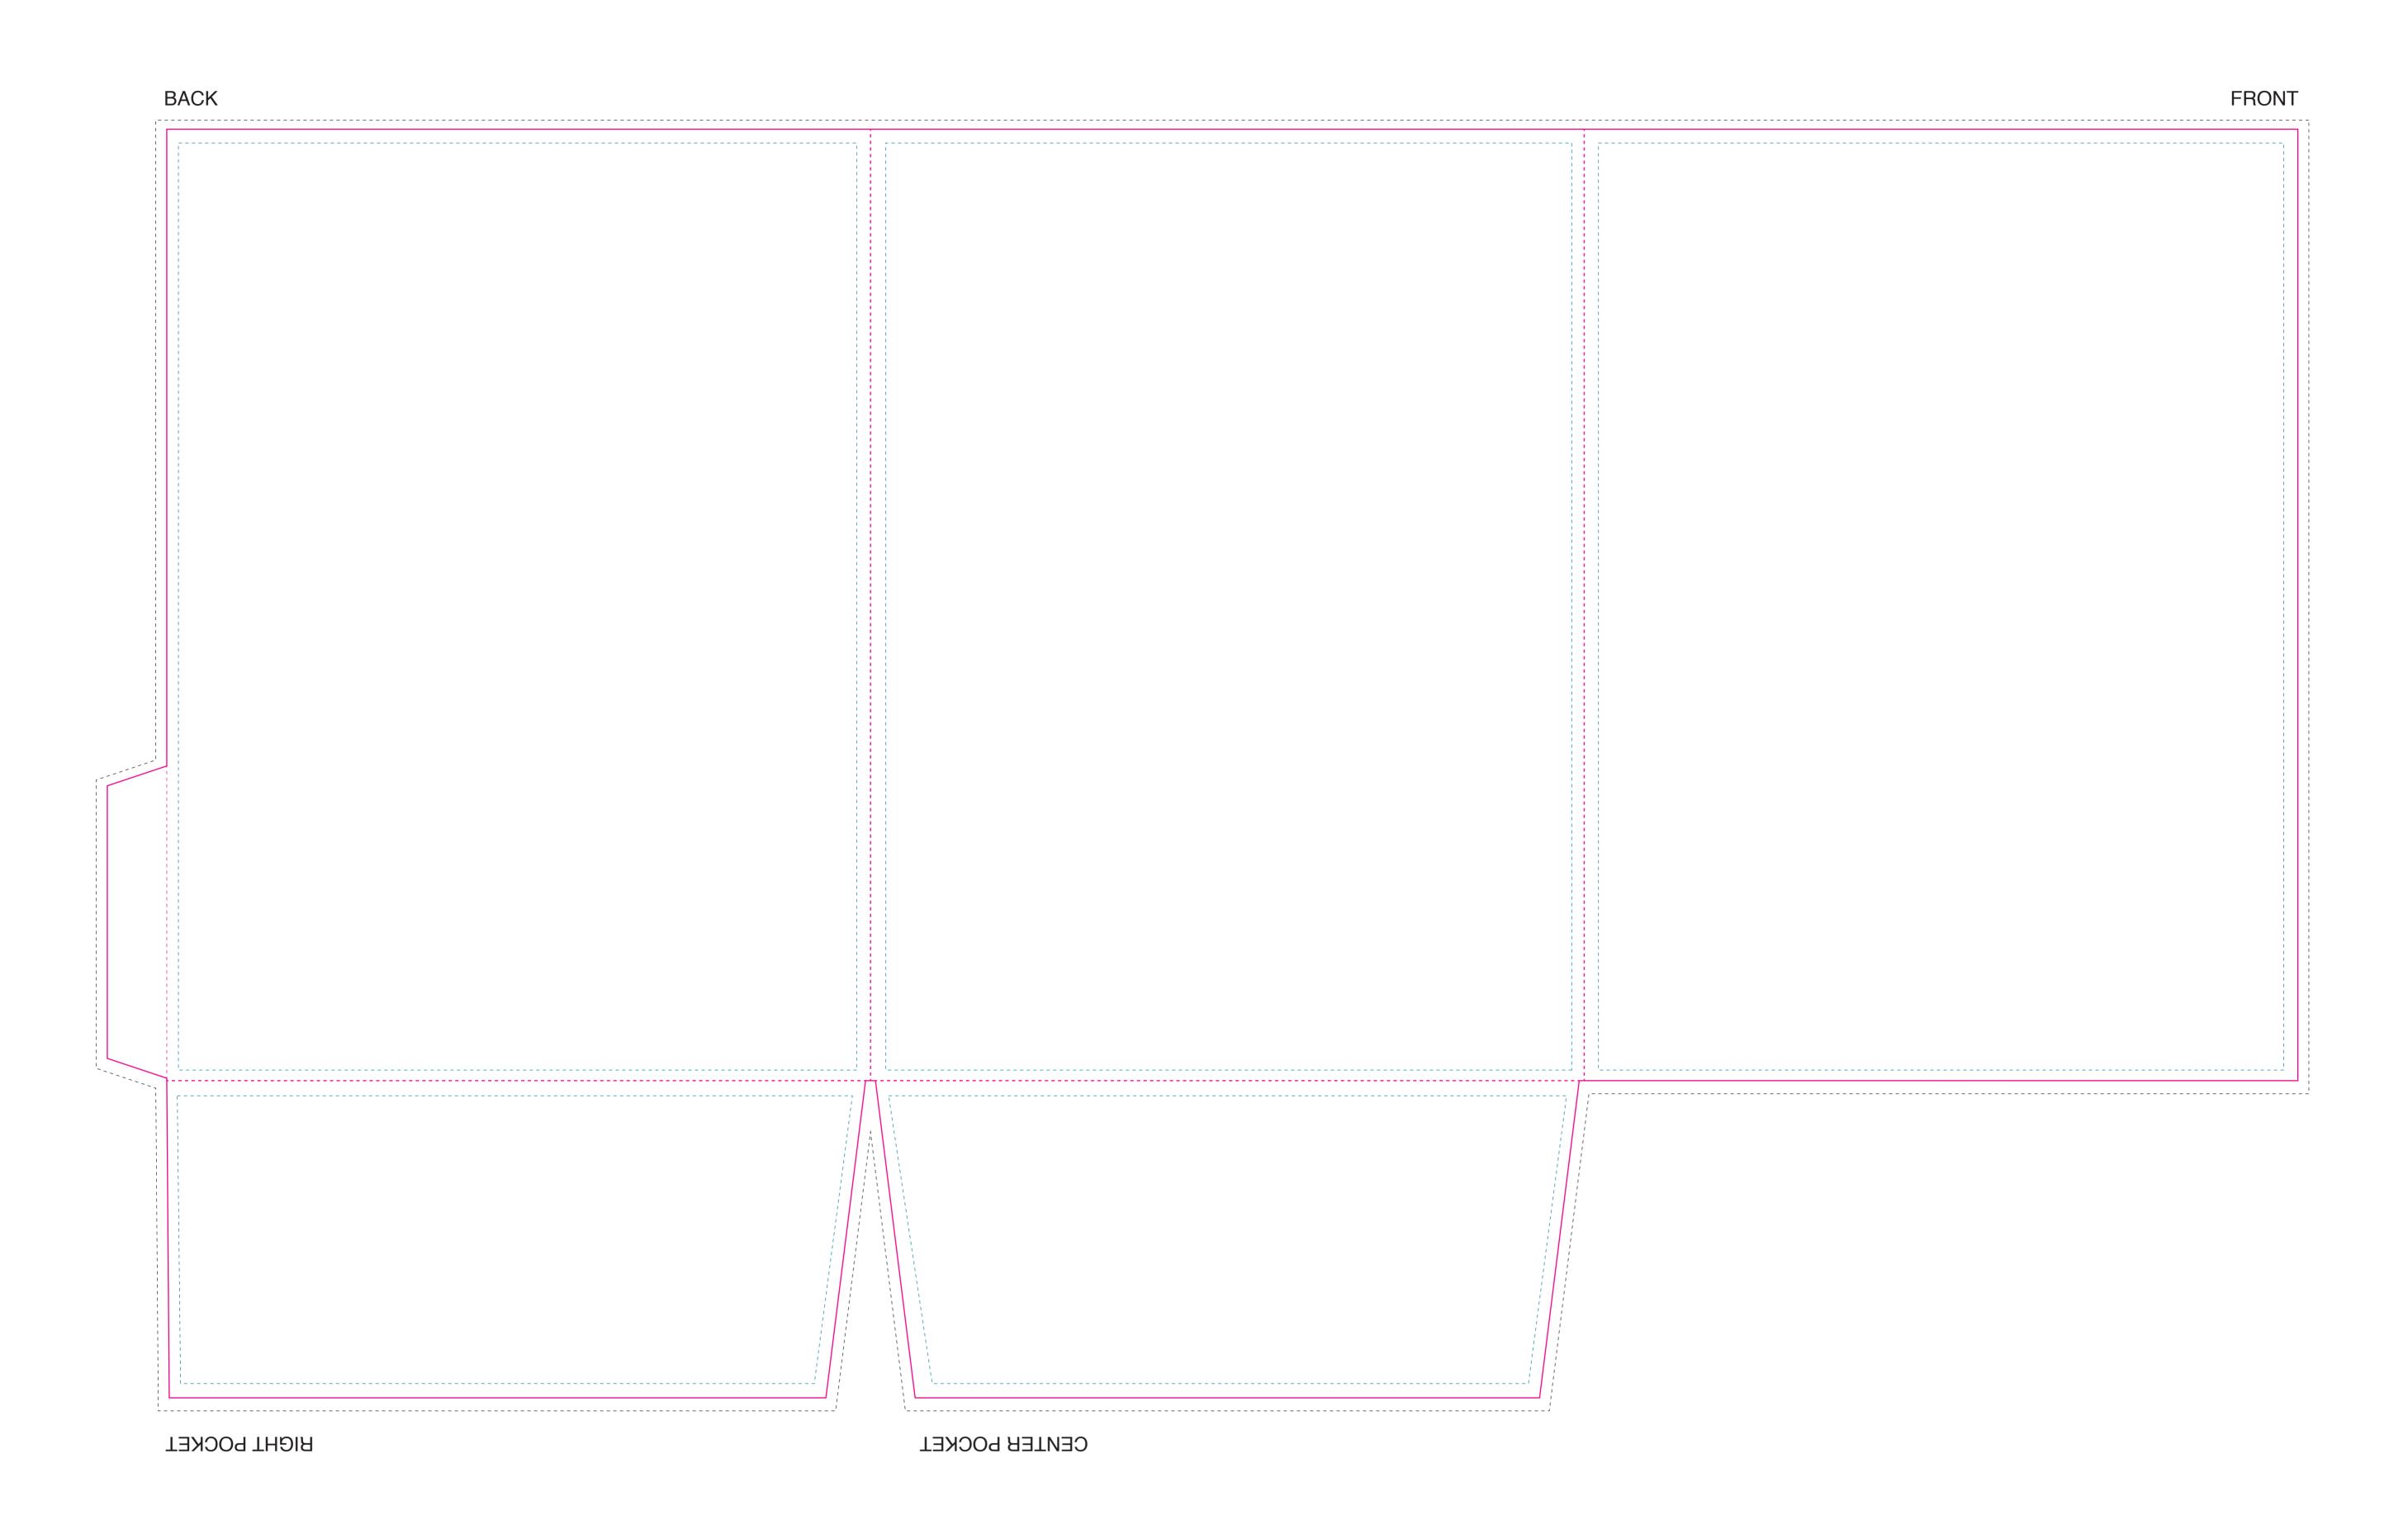

## - SAFE ZONE:

All critical elements (text, images, graphics, logos, etc.) must be kept inside the blue box.

## **TRIMMING ZONE:**

Please stay within the zone for cutting tolerance around your folder. We do not recommend having borders due to shifting in the cutting process, which may cause borders to appear uneven.

## BLEED ZONE:

Make sure to extend the background images or colors all the way to the edge of the black outline.

## **IMPORTANT**

When submitting final artwork, please convert all fonts to outlines and embed all images. Raster artwork should be 300dpi at final size for best output.