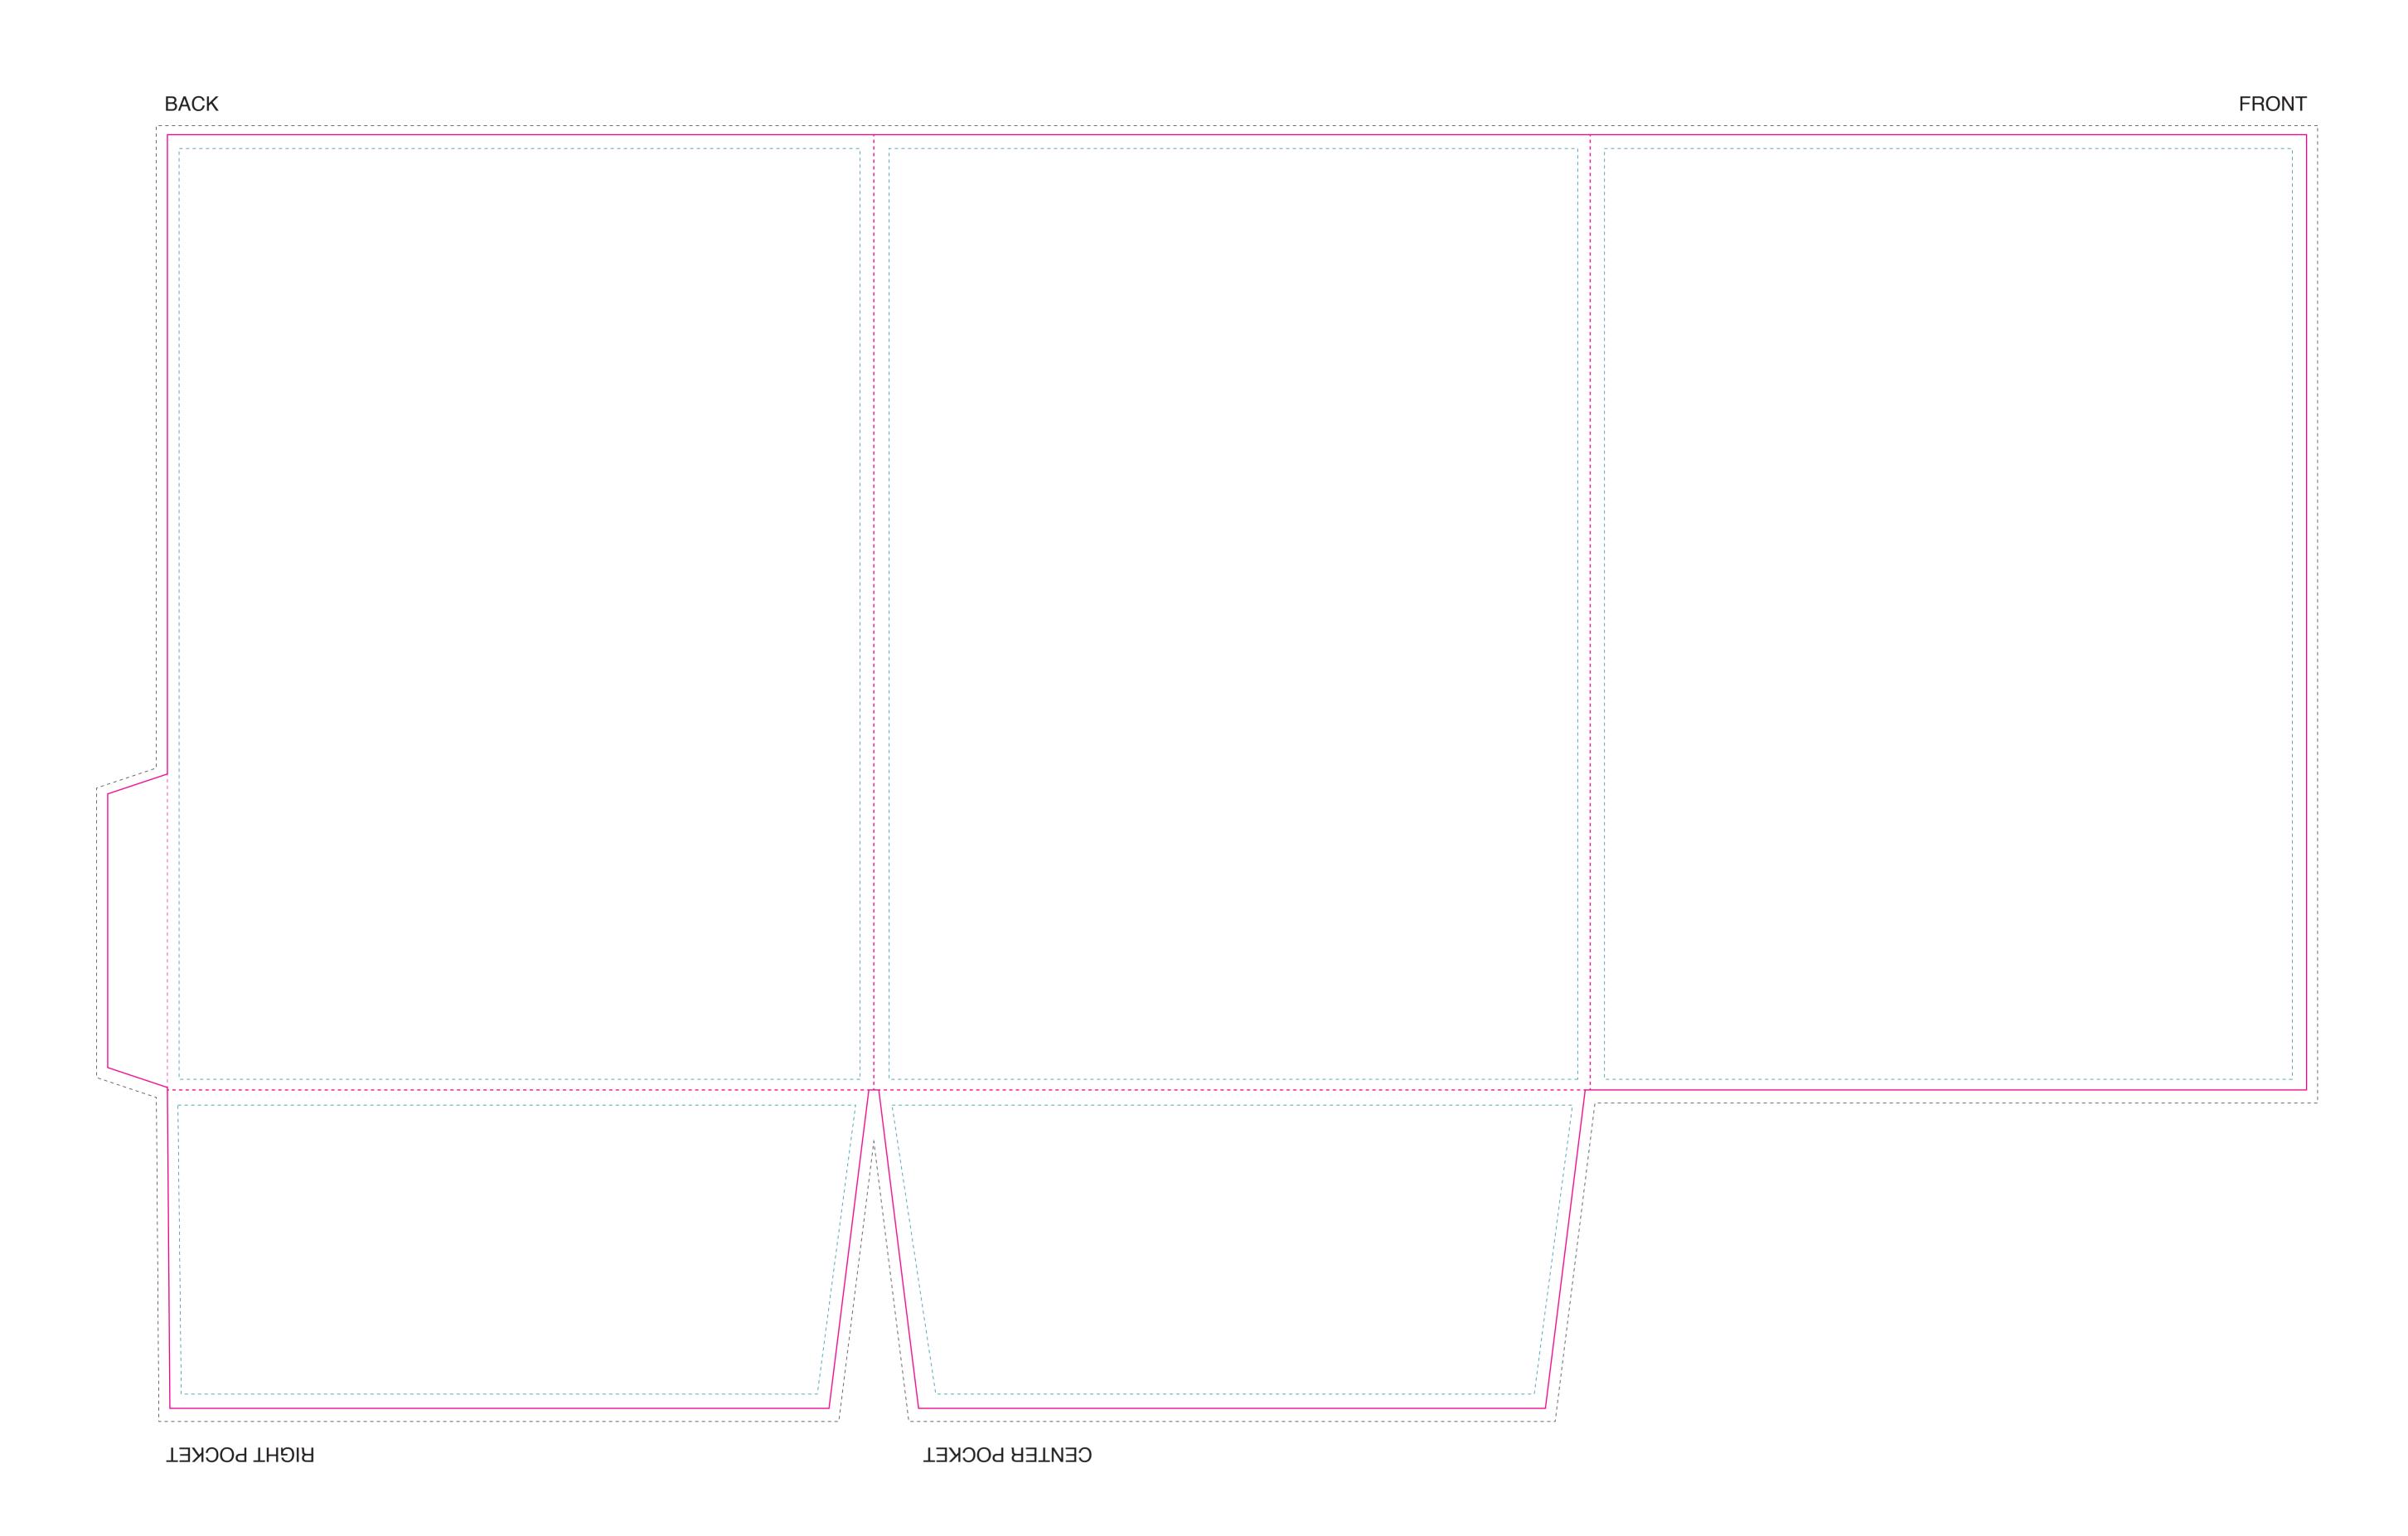

## - SAFE ZONE:

All critical elements (text, images, graphics, logos, etc.) must be kept inside the blue box.

## **TRIMMING ZONE:**

Please stay within the zone for cutting tolerance around your folder. We do not recommend having borders due to shifting in the cutting process, which may cause borders to appear uneven.

## BLEED ZONE:

Make sure to extend the background images or colors all the way to the edge of the black outline.