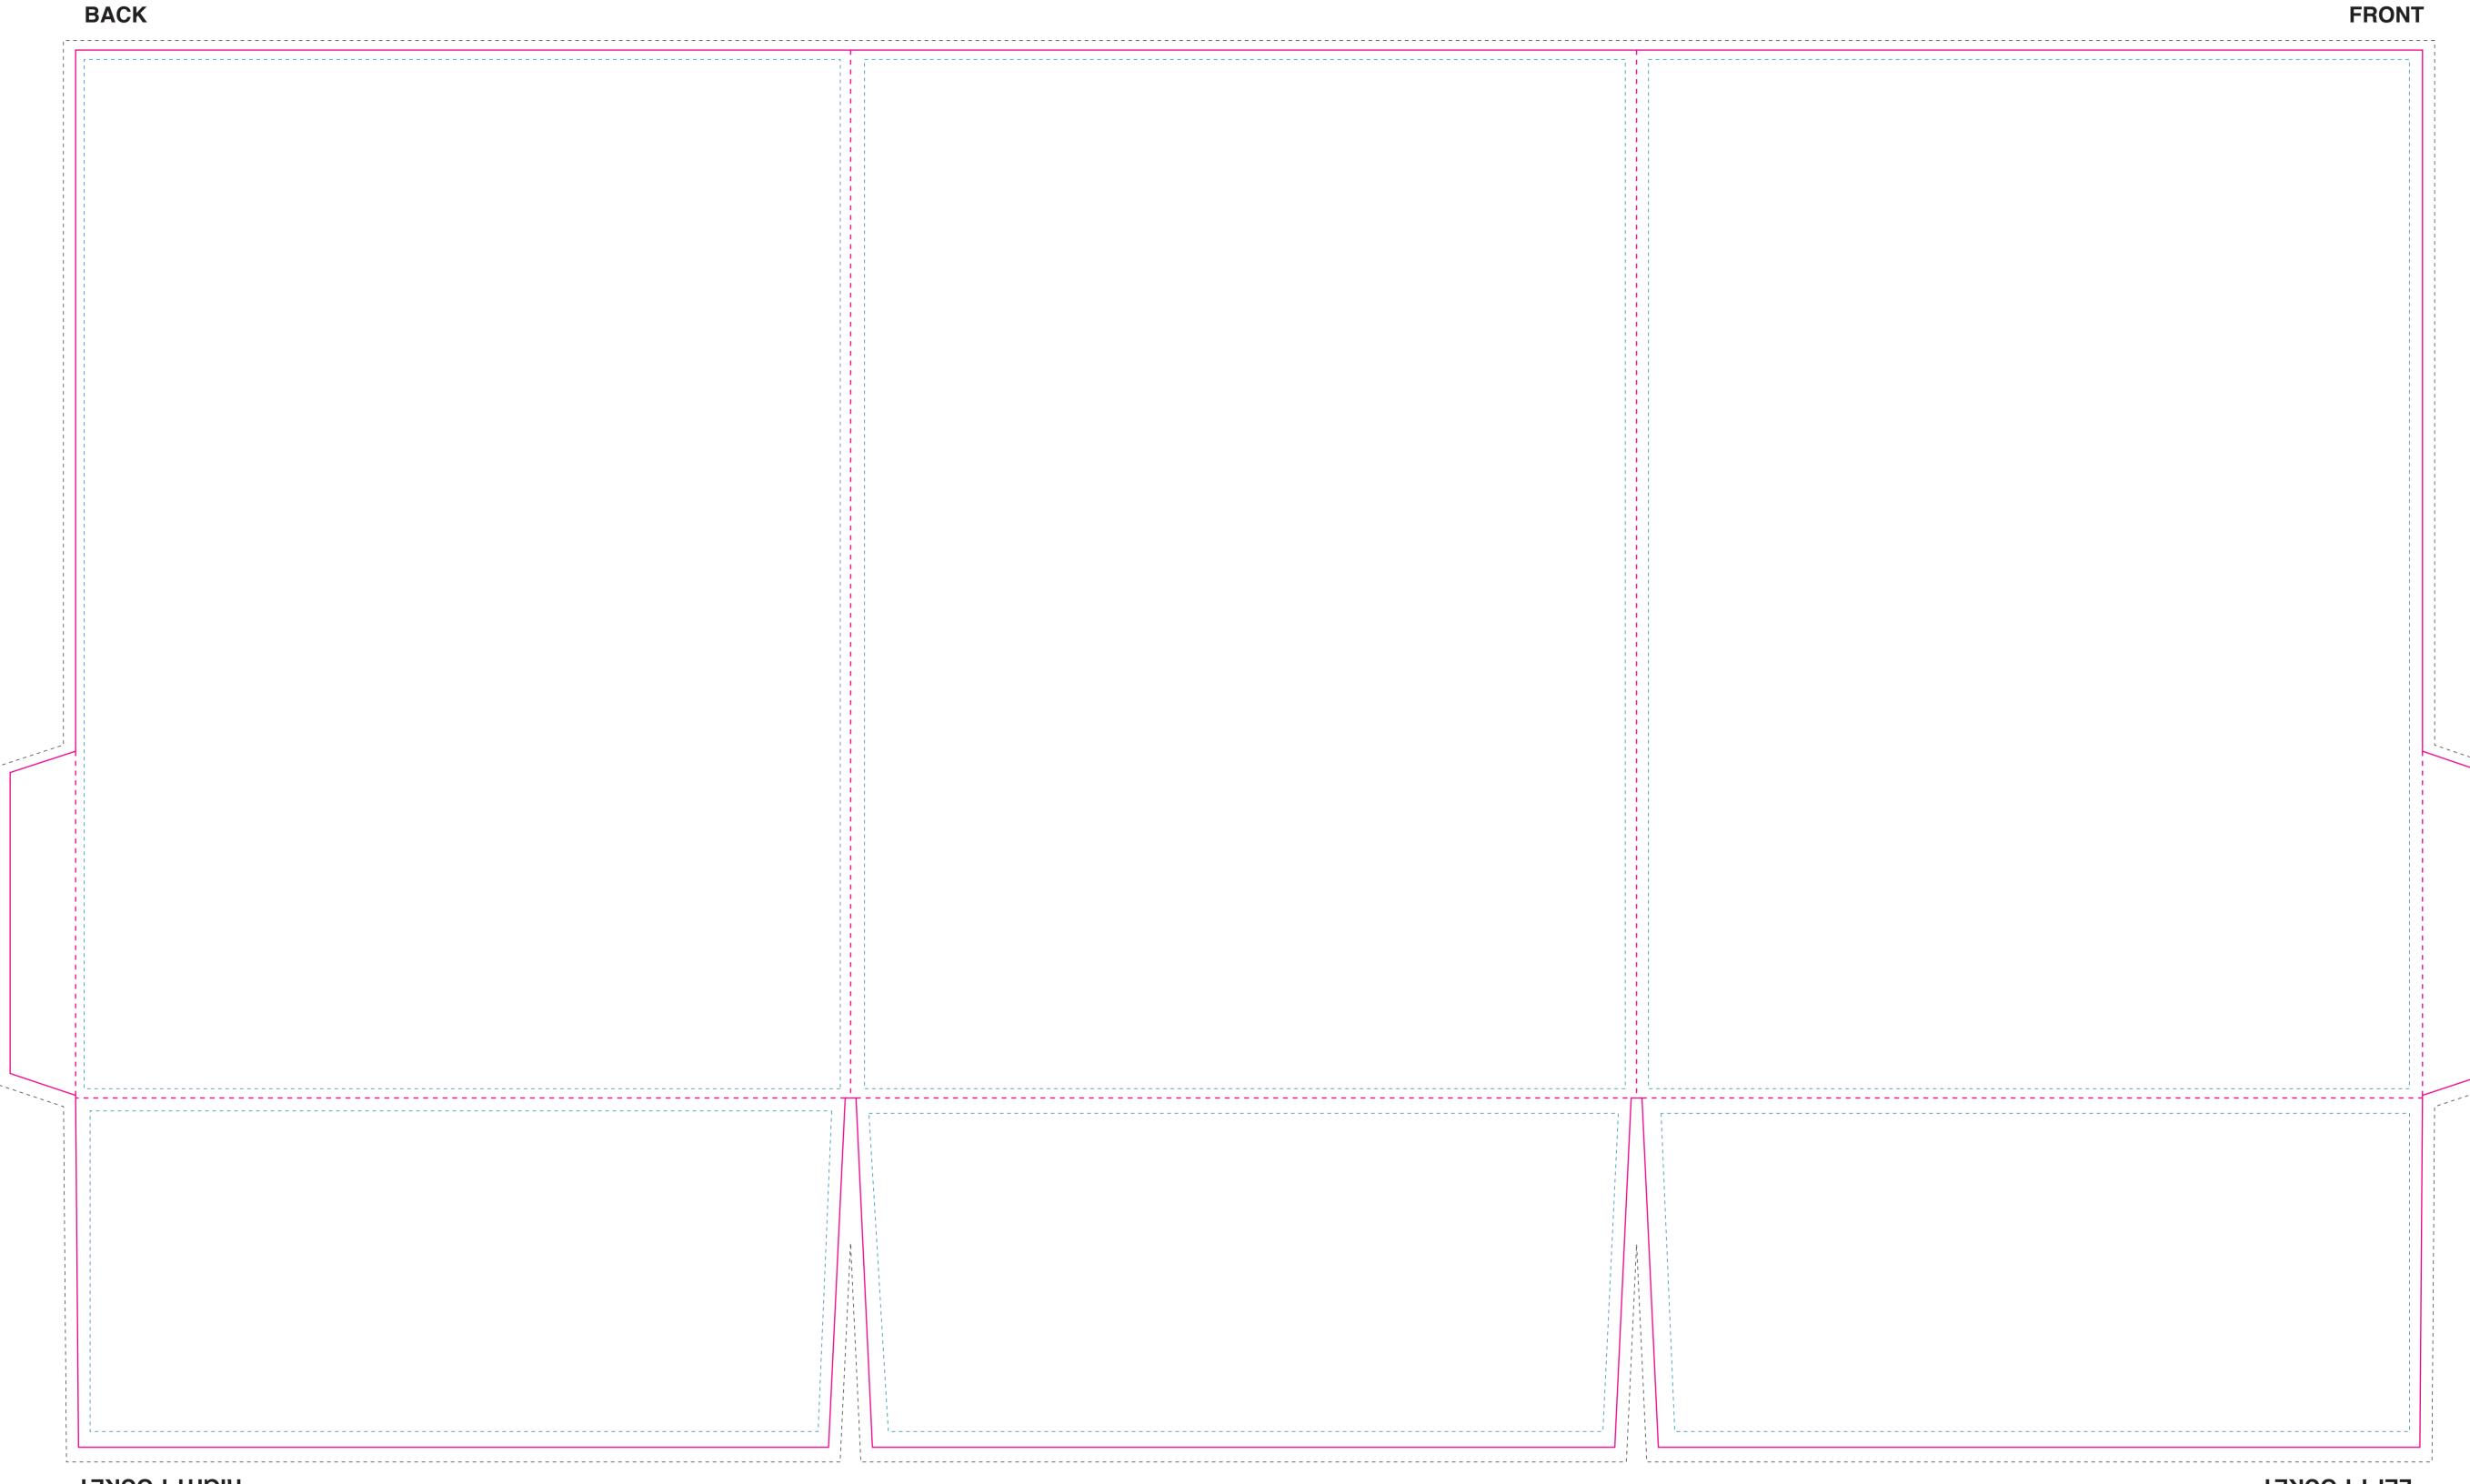

LEFT POCKET

## — SAFE ZONE:

All critical elements (text, images, graphics, logos, etc.) must be kept inside the blue box.

## **TRIMMING ZONE:**

Please stay within the zone for cutting tolerance around your folder. We do not recommend having borders due to shifting in the cutting process, which may cause borders to appear uneven.

## BLEED ZONE:

Make sure to extend the background images or colors all the way to the edge of the black outline.

## **IMPORTANT**

When submitting final artwork, please convert all fonts to outlines and embed all images. Raster artwork should be 300dpi at final size for best output.