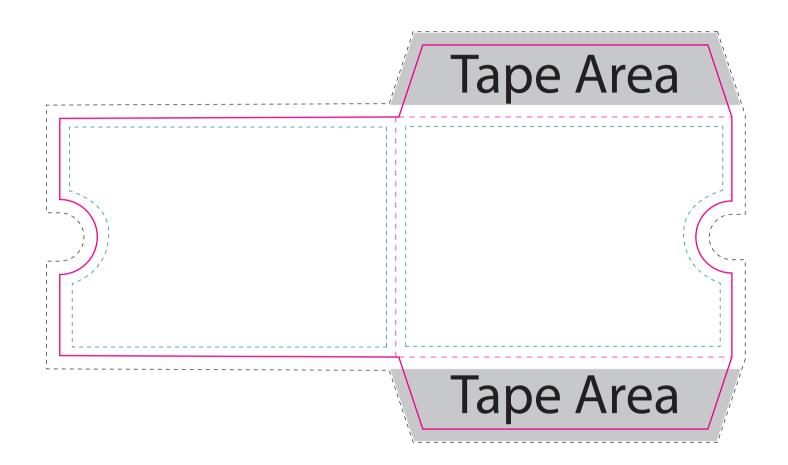

### — SAFE ZONE:

All critical elements (text, images, graphics, logos, etc.) must be kept inside the blue box.

#### **TRIMMING ZONE:**

Please stay within the zone for cutting tolerance around your folder. We do not recommend having borders due to shifting in the cutting process, which may cause borders to appear uneven.

#### **—** BLEED ZONE:

Make sure to extend the background images or colors all the way to the edge of the black outline.