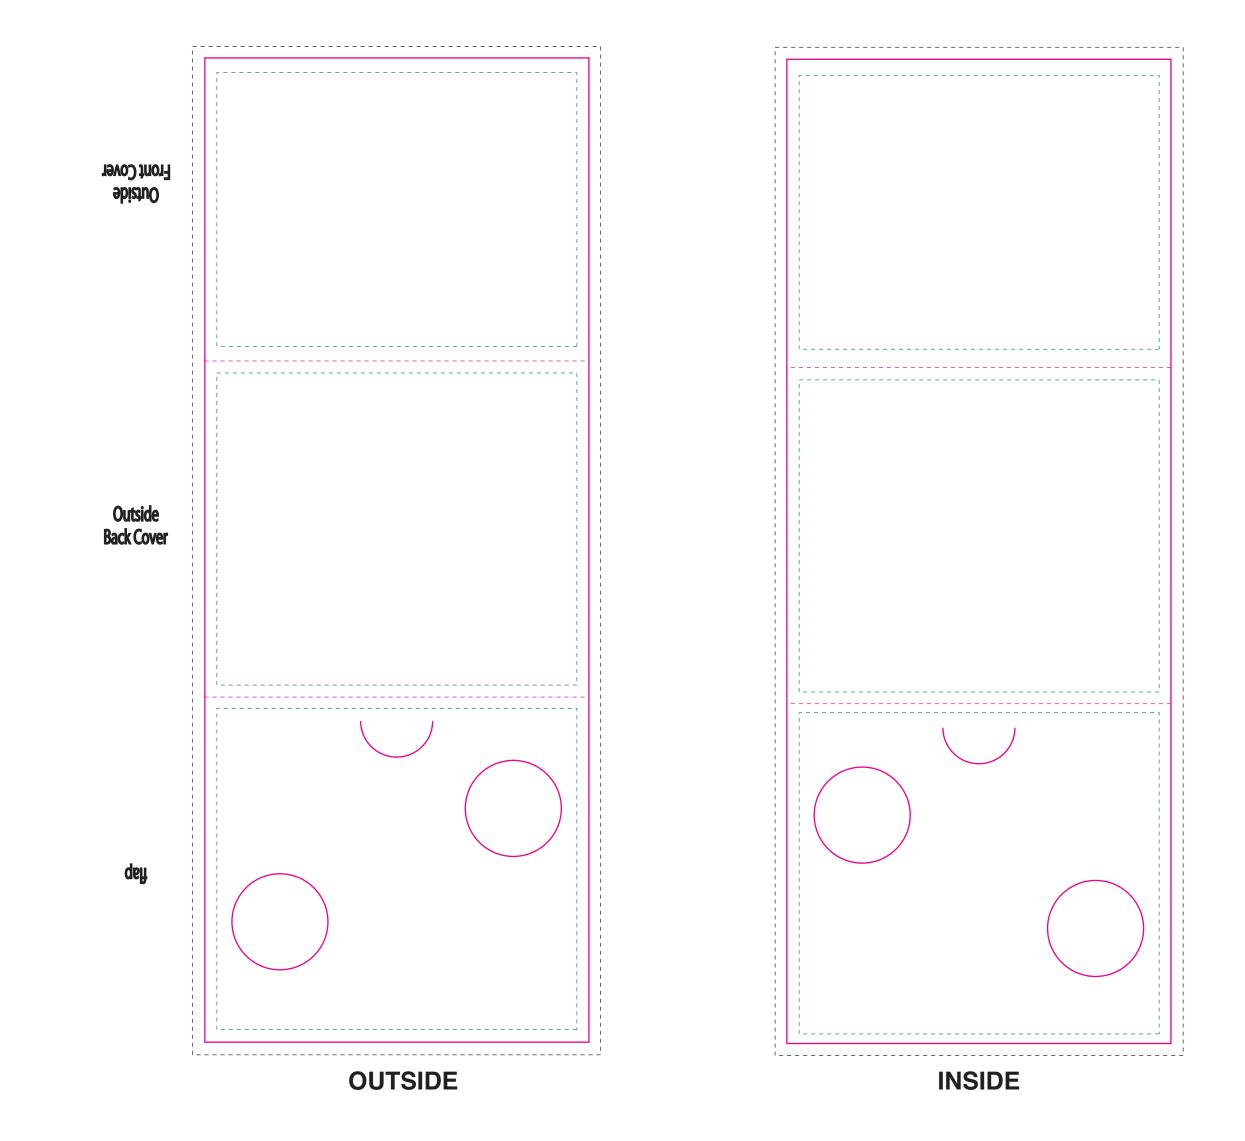

## **SAFE ZONE:**

All critical elements (text, images, graphics, logos, etc.) must be kept inside the blue box.

## **TRIMMING ZONE:**

Please stay within the zone for cutting tolerance around your folder. We do not recommend having borders due to shifting in the cutting process, which may cause borders to appear uneven.

## **BLEED ZONE:**

Make sure to extend the background images or colors all the way to the edge of the black outline.