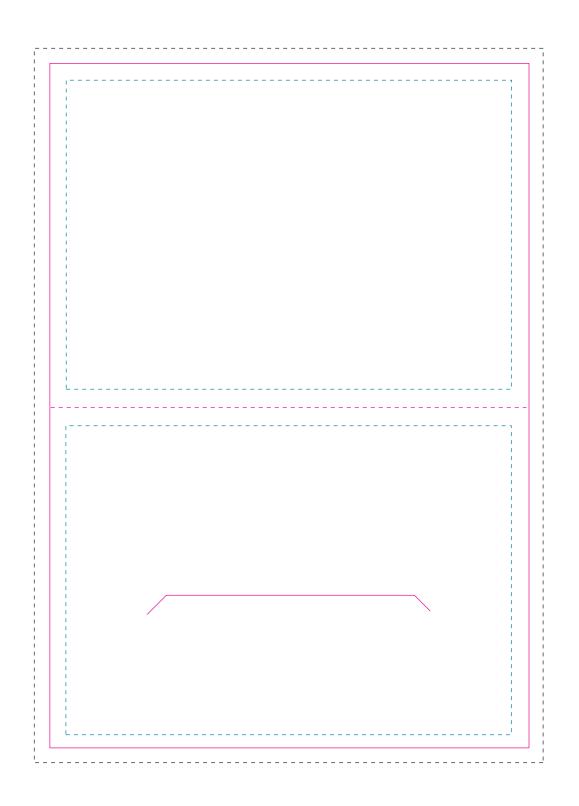

### — SAFE ZONE:

All critical elements (text, images, graphics, logos, etc.) must be kept inside the blue box.

## — TRIMMING ZONE:

Please stay within the zone for cutting tolerance around your folder. We do not recommend having borders due to shifting in the cutting process, which may cause borders to appear uneven.

### BLEED ZONE:

Make sure to extend the background images or colors all the way to the edge of the black outline.