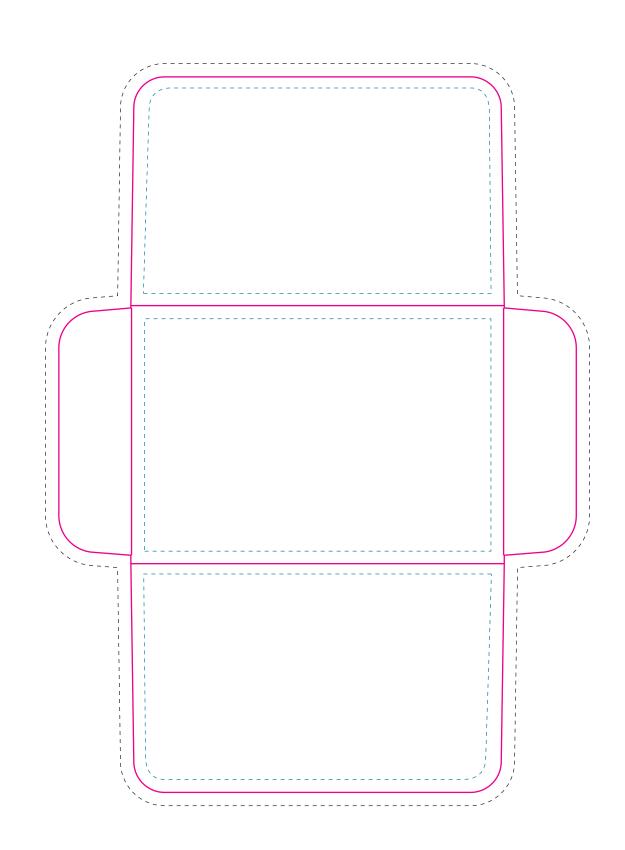

### — SAFE ZONE:

All critical elements (text, images, graphics, logos, etc.) must be kept inside the blue box.

## — TRIMMING ZONE:

Please stay within the zone for cutting tolerance around your folder. We do not recommend having borders due to shifting in the cutting process, which may cause borders to appear uneven.

### **—** BLEED ZONE:

Make sure to extend the background images or colors all the way to the edge of the black outline.