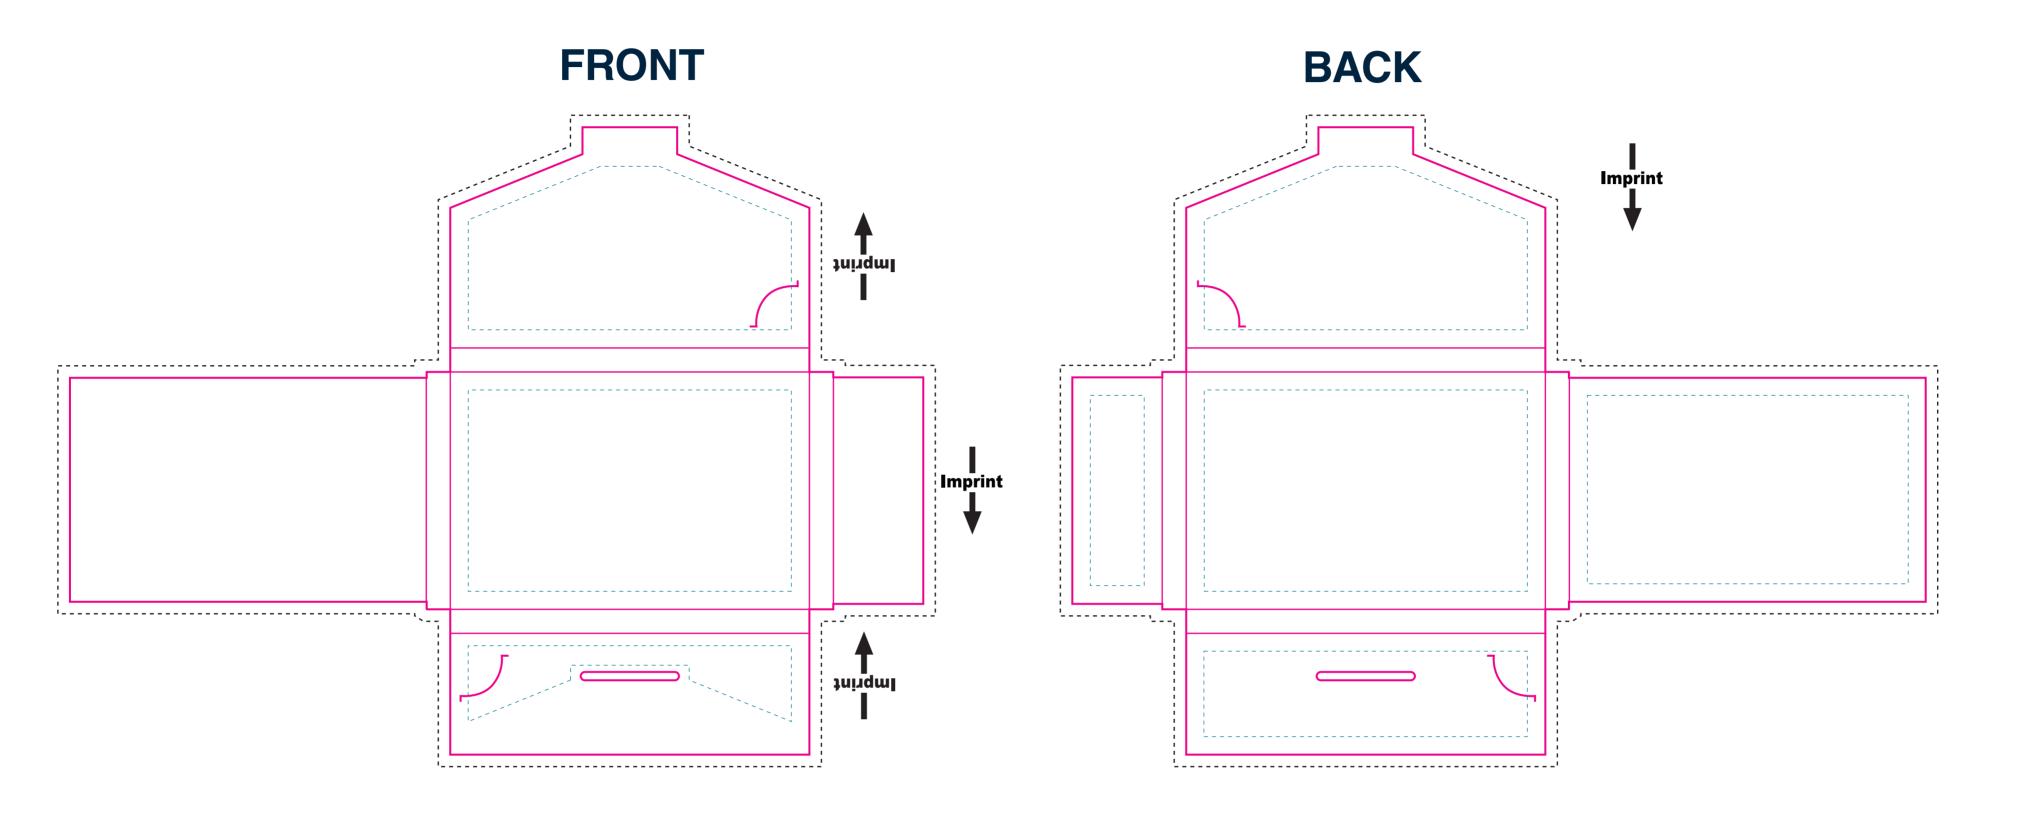

# TEMPLATE

#### **SAFE ZONE:**

All critical elements (text, images, graphics, logos, etc.) must be kept inside the blue box.

### **TRIMMING ZONE:**

Please stay within the zone for cutting tolerance around your folder. We do not recommend having borders due to shifting in the cutting process, which may cause borders to appear uneven.

### BLEED ZONE:

Make sure to extend the background images or colors all the way to the edge of the black outline.

## **IMPORTANT**

When submitting final artwork, please convert all fonts to outlines and embed all images. Raster artwork should be 300dpi at final size for best output.