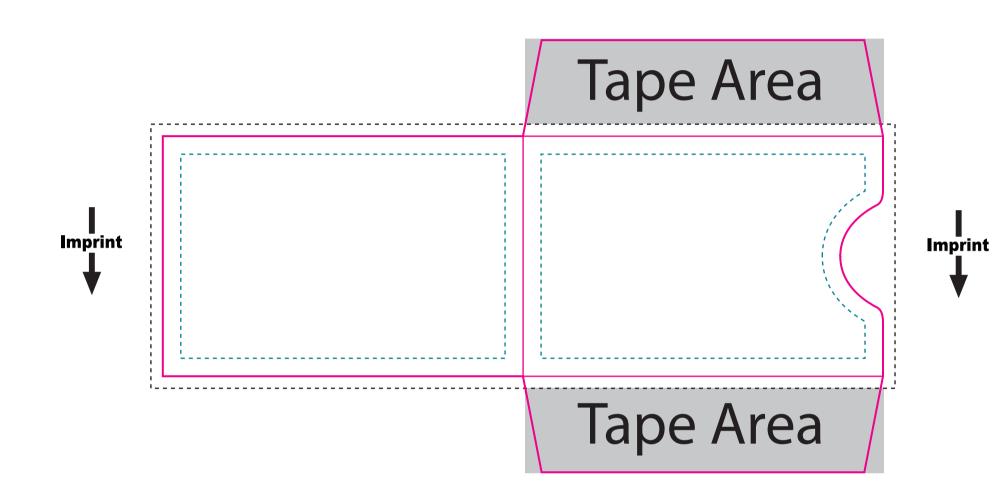

#### ---- SAFE ZONE:

All critical elements (text, images, graphics, logos, etc.) must be kept inside the blue box.

## **—** TRIMMING ZONE:

Please stay within the zone for cutting tolerance around your folder. We do not recommend having borders due to shifting in the cutting process, which may cause borders to appear uneven.

### **BLEED ZONE:**

Make sure to extend the background images or colors all the way to the edge of the black outline.

# **IMPORTANT**

When submitting final artwork, please convert all fonts to outlines and embed all images. Raster artwork should be 300dpi at final size for best output.

HOL0011 3.75 x 2.5 Full Color Poster Board Pull Out Gift Card Holder