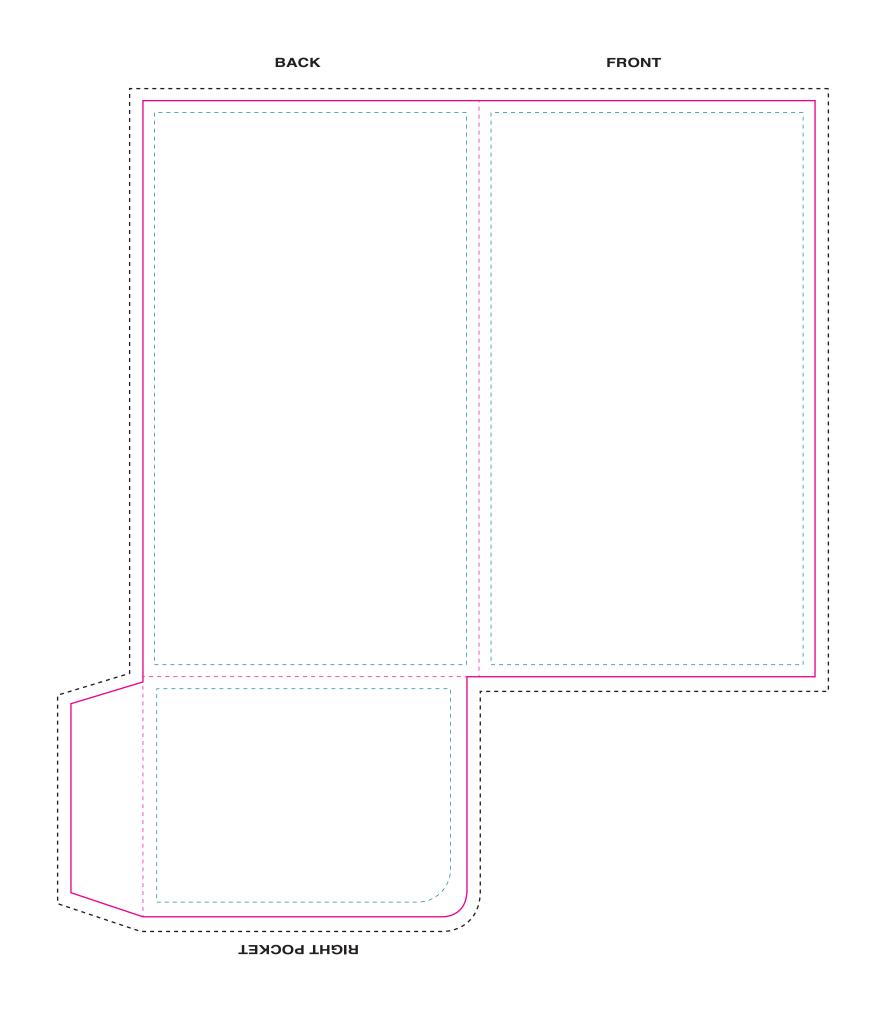

## SAFE ZONE:

All critical elements (text, images, graphics, logos, etc.) must be kept inside the blue box.

## — TRIMMING ZONE:

Please stay within the zone for cutting tolerance around your folder. We do not recommend having borders due to shifting in the cutting process, which may cause borders to appear uneven.

## **—** BLEED ZONE:

Make sure to extend the background images or colors all the way to the edge of the black outline.