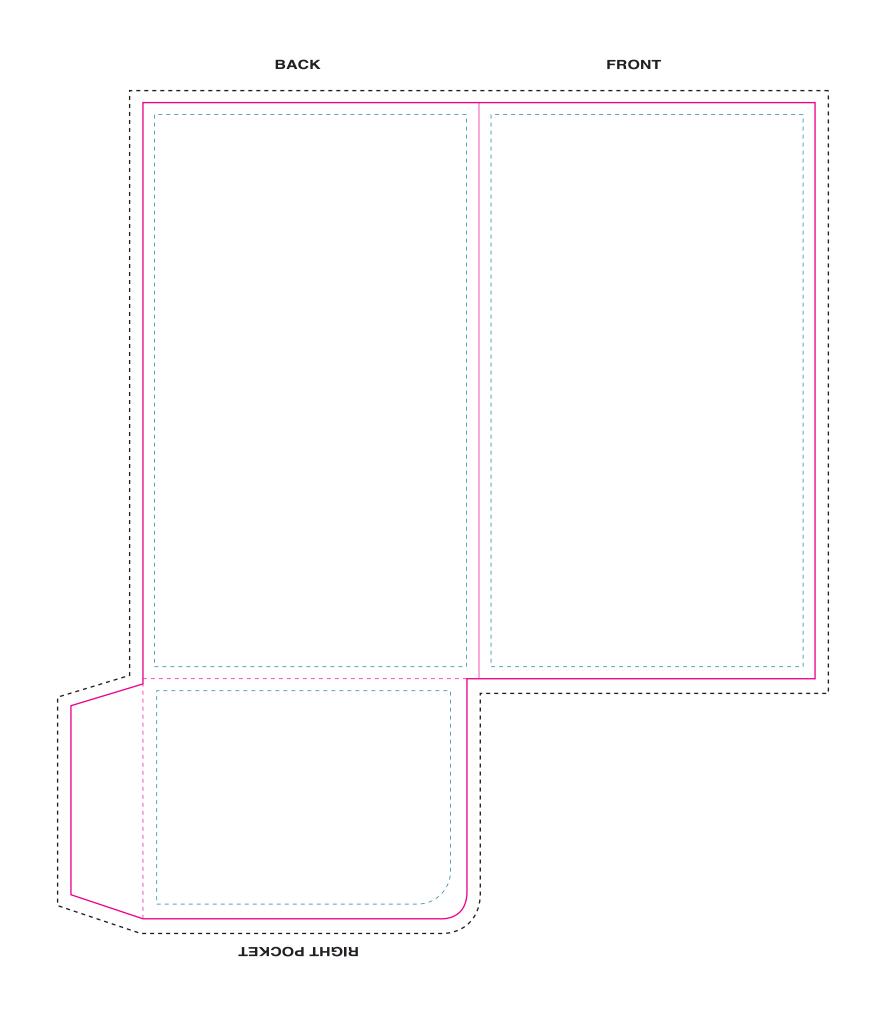

## — SAFE ZONE:

All critical elements (text, images, graphics, logos, etc.) must be kept inside the blue box.

## — TRIMMING ZONE:

Please stay within the zone for cutting tolerance around your folder. We do not recommend having borders due to shifting in the cutting process, which may cause borders to appear uneven.

## **—** BLEED ZONE:

Make sure to extend the background images or colors all the way to the edge of the black outline.

## **IMPORTANT**

When submitting final artwork, please convert all fonts to outlines and embed all images. Raster artwork should be 300dpi at final size for best output.