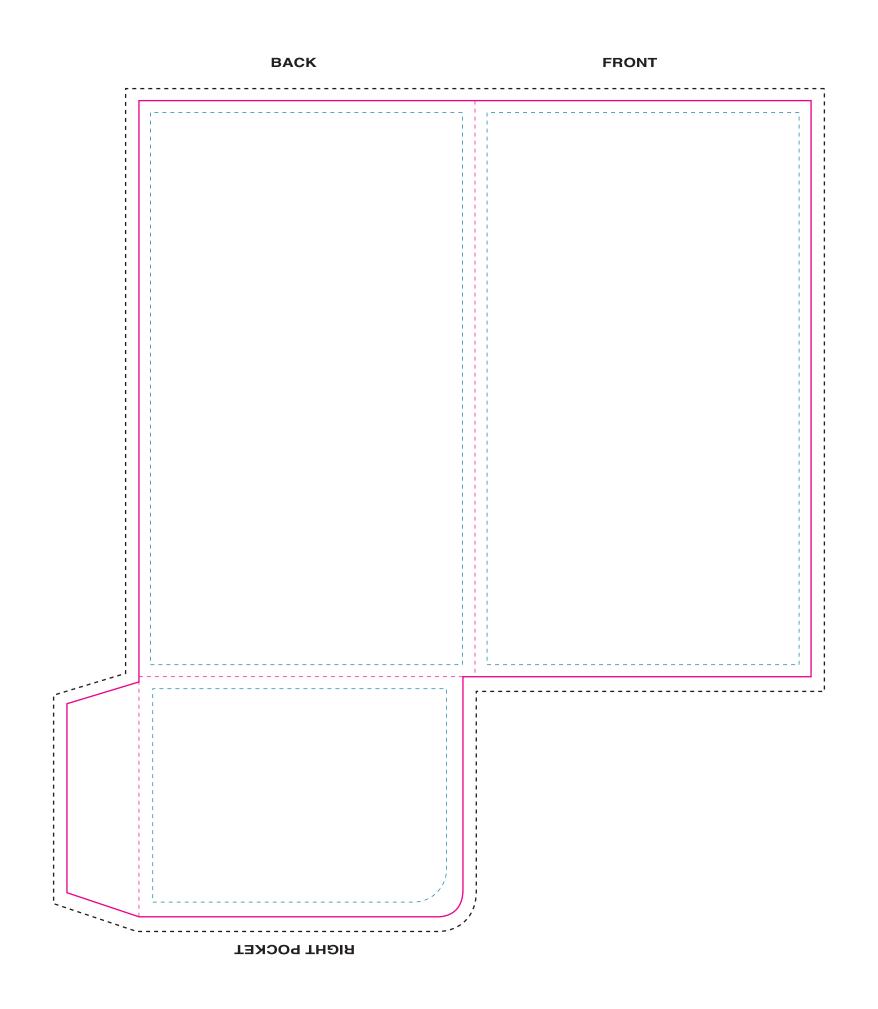

## — SAFE ZONE:

All critical elements (text, images, graphics, logos, etc.) must be kept inside the blue box.

## — TRIMMING ZONE:

Please stay within the zone for cutting tolerance around your folder. We do not recommend having borders due to shifting in the cutting process, which may cause borders to appear uneven.

## **—** BLEED ZONE:

Make sure to extend the background images or colors all the way to the edge of the black outline.