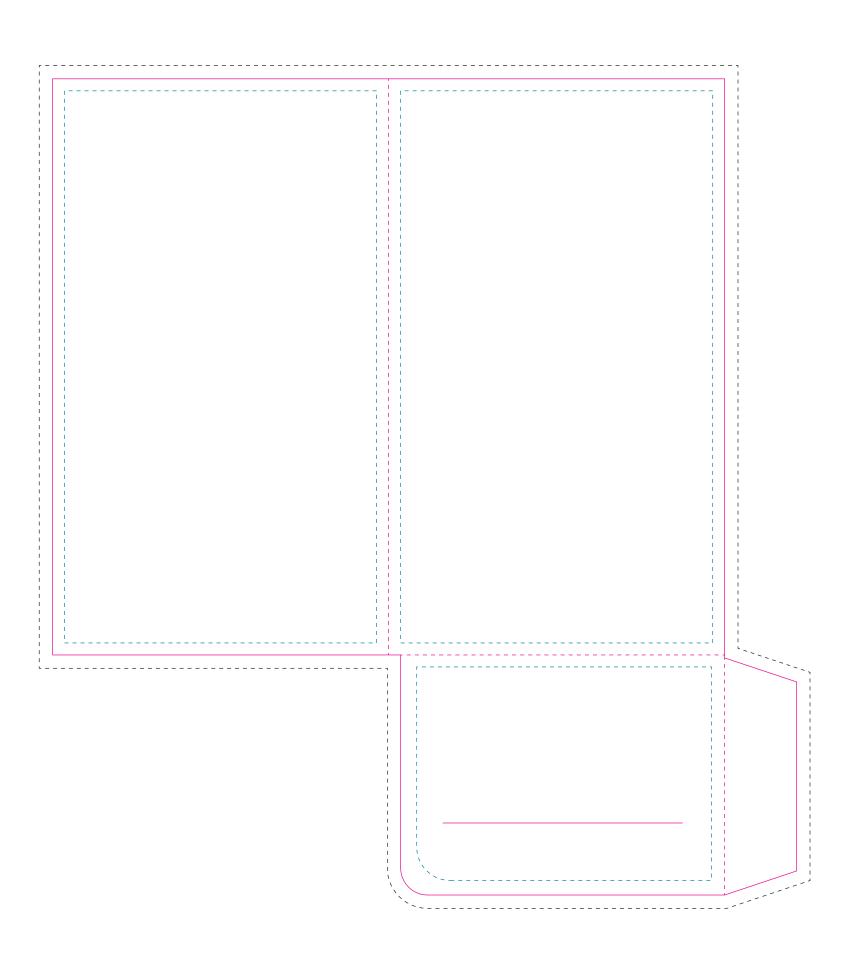

### — SAFE ZONE:

All critical elements (text, images, graphics, logos, etc.) must be kept inside the blue box.

## **TRIMMING ZONE:**

Please stay within the zone for cutting tolerance around your folder. We do not recommend having borders due to shifting in the cutting process, which may cause borders to appear uneven.

#### BLEED ZONE:

Make sure to extend the background images or colors all the way to the edge of the black outline.