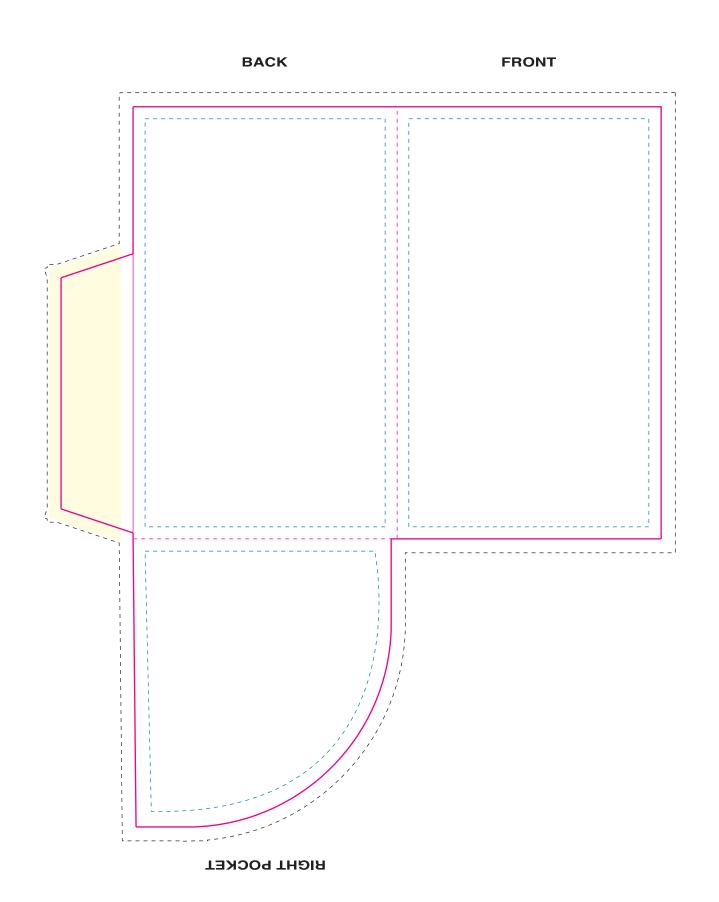

### — SAFE ZONE:

All critical elements (text, images, graphics, logos, etc.) must be kept inside the blue box.

## **TRIMMING ZONE:**

Please stay within the zone for cutting tolerance around your folder. We do not recommend having borders due to shifting in the cutting process, which may cause borders to appear uneven.

### BLEED ZONE:

Make sure to extend the background images or colors all the way to the edge of the black outline.