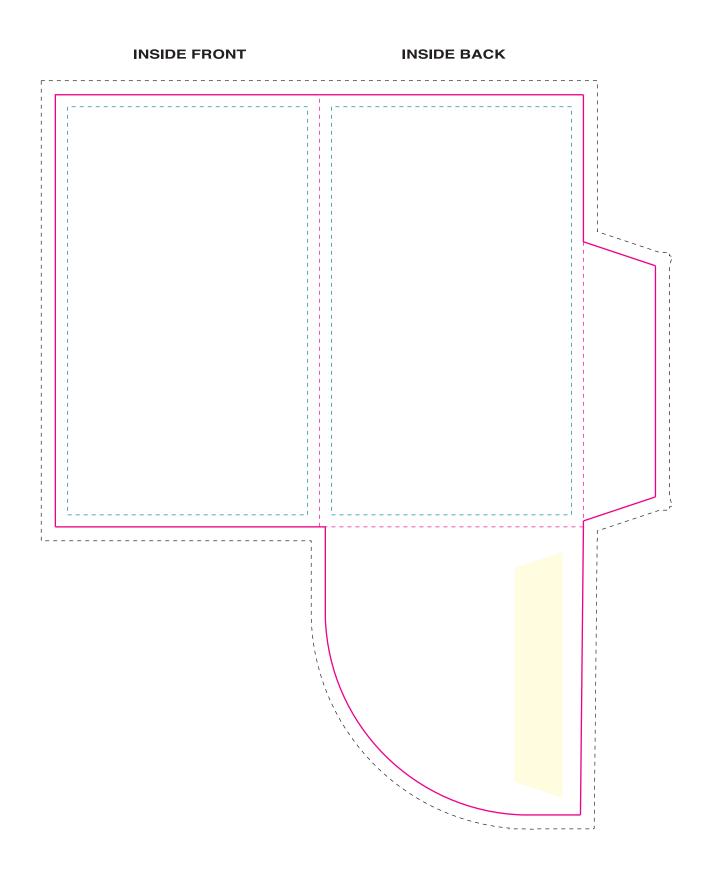

### — SAFE ZONE:

All critical elements (text, images, graphics, logos, etc.) must be kept inside the blue box.

## **TRIMMING ZONE:**

Please stay within the zone for cutting tolerance around your folder. We do not recommend having borders due to shifting in the cutting process, which may cause borders to appear uneven.

### BLEED ZONE:

Make sure to extend the background images or colors all the way to the edge of the black outline.