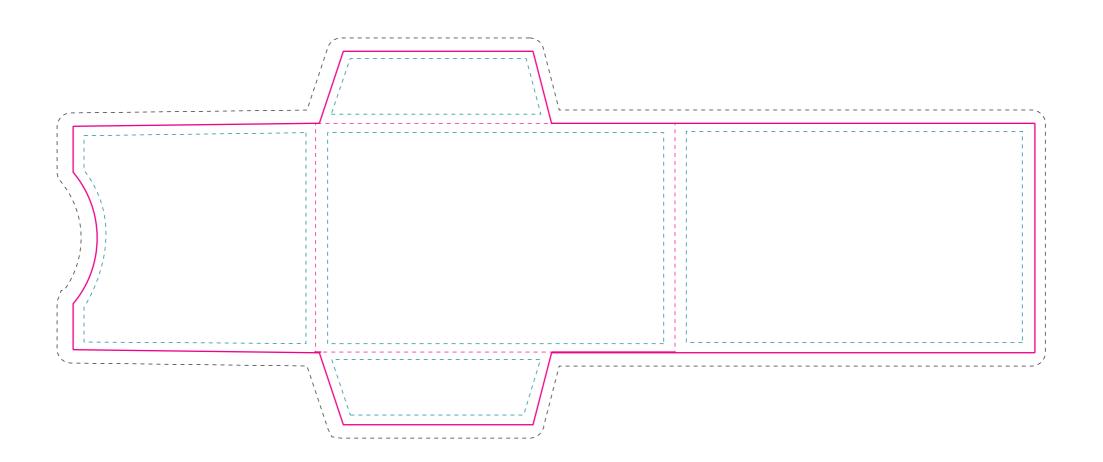

### — SAFE ZONE:

All critical elements (text, images, graphics, logos, etc.) must be kept inside the blue box.

### **TRIMMING ZONE:**

Please stay within the zone for cutting tolerance around your folder. We do not recommend having borders due to shifting in the cutting process, which may cause borders to appear uneven.

#### **—** BLEED ZONE:

Make sure to extend the background images or colors all the way to the edge of the black outline.