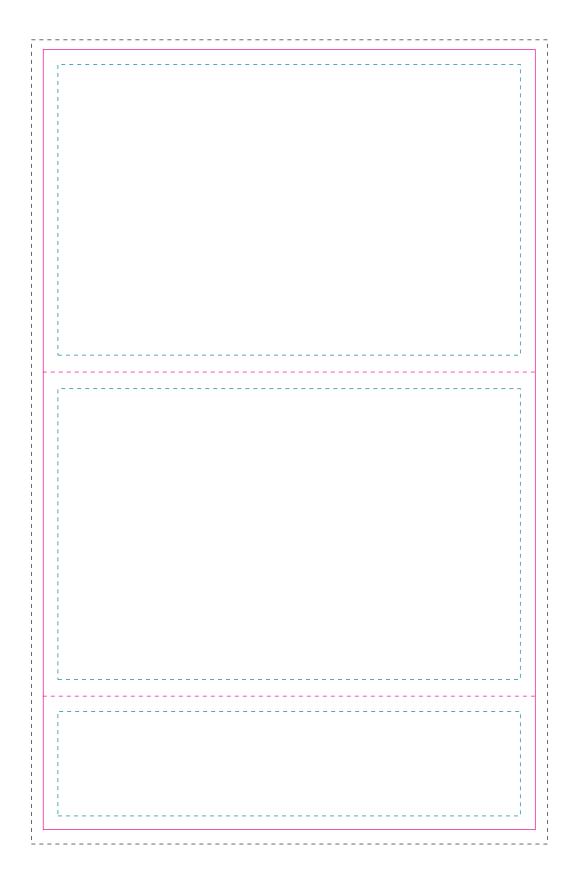

### **SAFE ZONE:**

All critical elements (text, images, graphics, logos, etc.) must be kept inside the blue box.

## **—** TRIMMING ZONE:

Please stay within the zone for cutting tolerance around your folder. We do not recommend having borders due to shifting in the cutting process, which may cause borders to appear uneven.

### **BLEED ZONE:**

Make sure to extend the background images or colors all the way to the edge of the black outline.