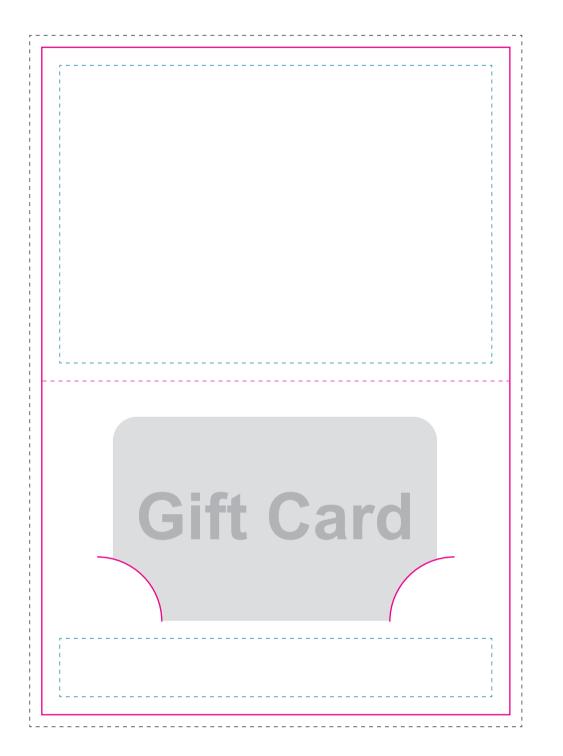

#### SAFE ZONE:

All critical elements (text, images, graphics, logos, etc.) must be kept inside the blue box.

### **TRIMMING ZONE:**

Please stay within the zone for cutting tolerance around your folder. We do not recommend having borders due to shifting in the cutting process, which may cause borders to appear uneven.

### BLEED ZONE:

Make sure to extend the background images or colors all the way to the edge of the black outline.