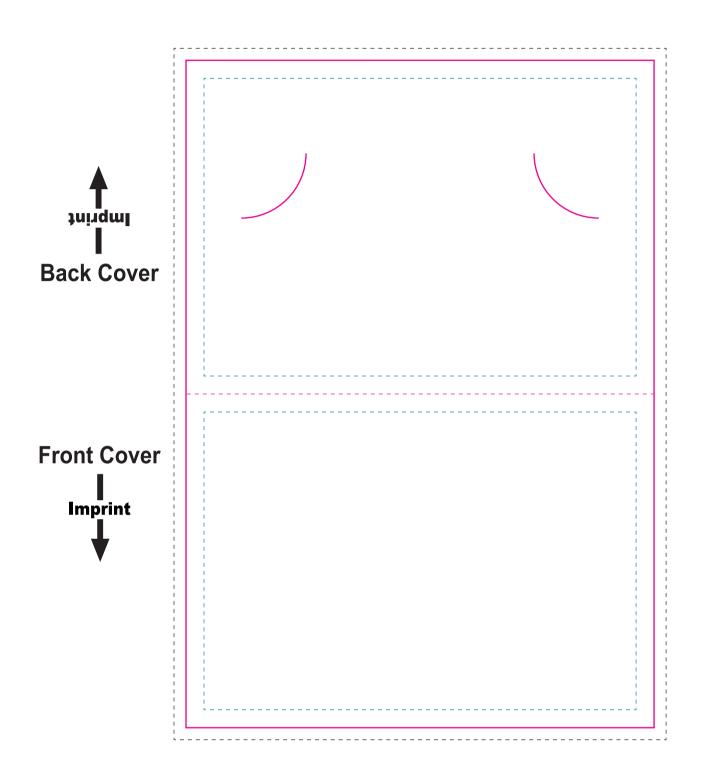

# TEMPLATE

Inside

(open)

**Imprint** 

#### SAFE ZONE:

All critical elements (text, images, graphics, logos, etc.) must be kept inside the blue box.

### **TRIMMING ZONE:**

Please stay within the zone for cutting tolerance around your folder. We do not recommend having borders due to shifting in the cutting process, which may cause borders to appear uneven.

### BLEED ZONE:

Make sure to extend the background images or colors all the way to the edge of the black outline.